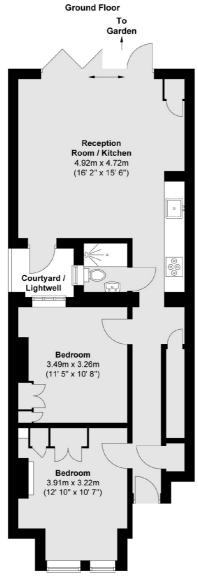

Total area (approx.): 63.1 sq. m (679 sq. ft)

Jacksons Earlsfield 372-374 Garratt Lane Earlsfield London SW18 4ES 020 8971 7070

Energy Rating: We aim to make our particulars both accurate and reliable. However they are not guaranteed; nor do they form part of an offer or contract. If you require clarification on any points then please contact us, especially if you're traveling some distance to view. Please note that appliances and heating systems have not been tested and therefore no warranties can be given as to their good working order.