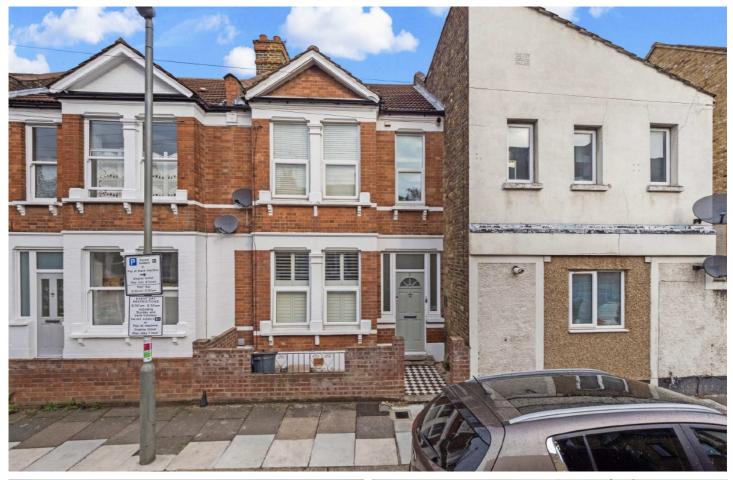

## Rostella Road, SW17

£1,850 PCM

A two double bedroom ground floor conversion on a popular residential road in great condition throughout and a large private garden.

- Ground Floor Conversion
- Open Plan Living Space
- Two Double Bedrooms
- Private Rear Garden

Rostella Road is ideally situated for Tooting Broadway Underground station and St Georges Hospital. The green open spaces of both Wandsworth Common and Tooting Bec Common are easily accessible as is the shops, bars and restaurants that both of these areas have to offer. In particular the buzzing Tooting Broadway Market, one of south London's oldest markets