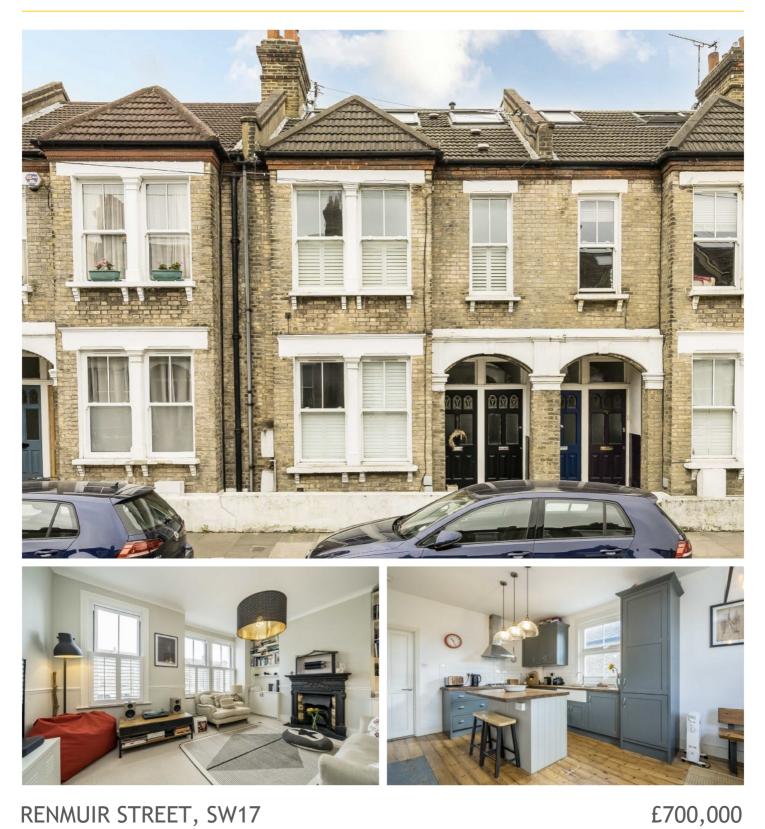

## **RENMUIR STREET, SW17**

- Split Level Victorian Maisonette
- Large Kitchen/Diner
- Three Spacious Bedrooms
- Private Garden
- Share of Freehold
- Chain Free

## ABOUT THE HOME

A well presented three double bedroom, two bathroom Victorian maisonette that is sold with direct access to a private garden and has a share of freehold.

Renmuir street is a quiet residential road with great transport links including Tooting Rail and Tooting Broadway Underground station which are within a ten minute walk. Tooting Market, with it's fantastic eating, drinking and shopping options, is nearby, as is Tooting Bec Common.