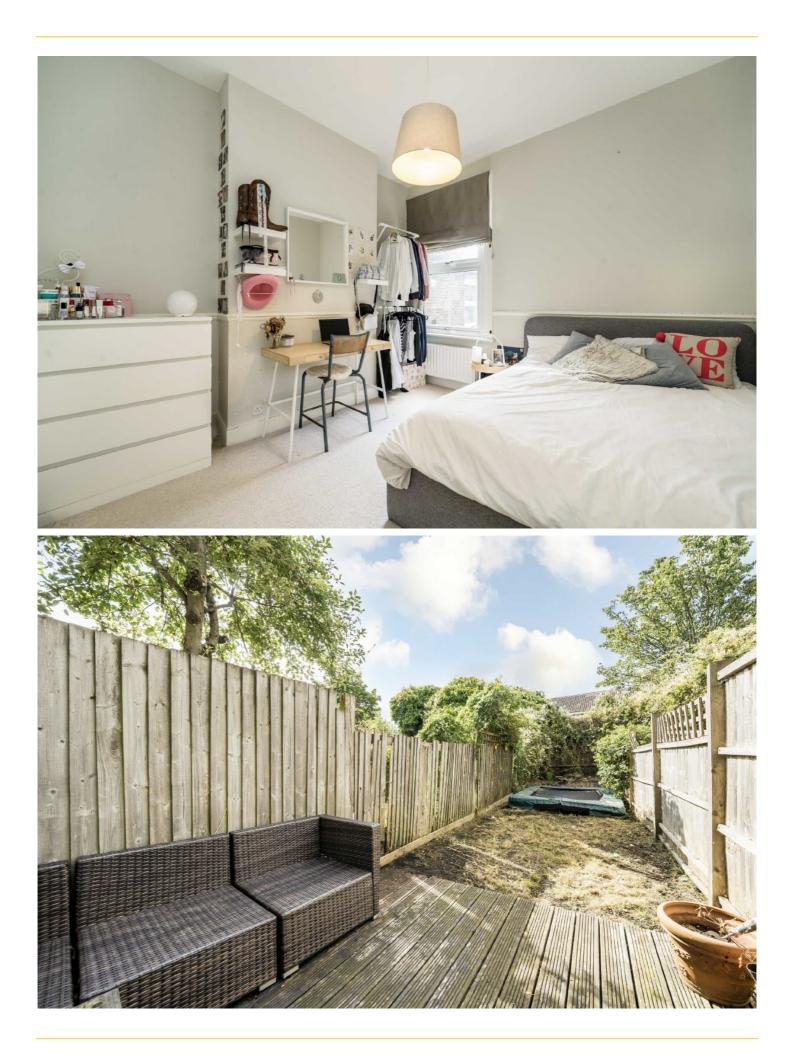

## **RENMUIR STREET, SW17**

- Split Level Victorian Maisonette
- Large Kitchen/Diner
- Three Spacious Bedrooms
- Private Garden
- Share of Freehold
- Chain Free

## ABOUT THE HOME

A well presented three double bedroom, two bathroom Victorian maisonette that is sold with direct access to a private garden and has a share of freehold.

Renmuir street is a quiet residential road with great transport links including Tooting Rail and Tooting Broadway Underground station which are within a ten minute walk. Tooting Market, with it's fantastic eating, drinking and shopping options, is nearby, as is Tooting Bec Common.