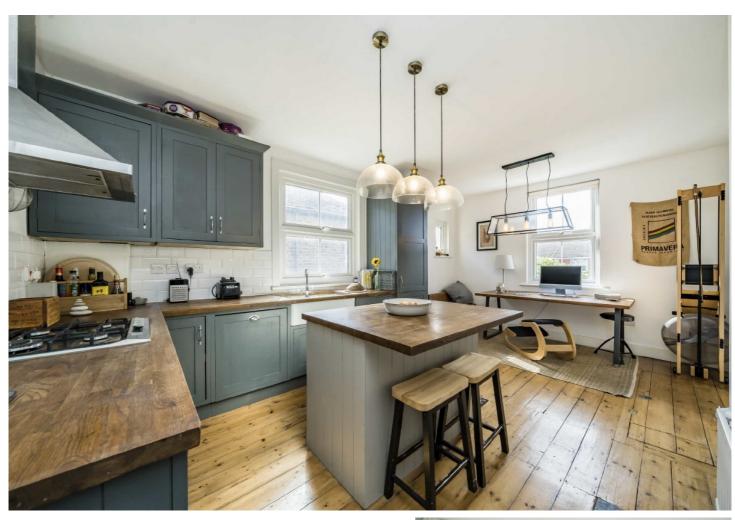

## ABOUT THE HOME

A well presented three double bedroom, two bathroom Victorian maisonette that is sold with direct access to a private garden and has a share of freehold.

Renmuir street is a quiet residential road with great transport links including Tooting Rail and Tooting Broadway Underground station which are within a ten minute walk. Tooting Market, with it's fantastic eating, drinking and shopping options, is nearby, as is Tooting Bec Common.