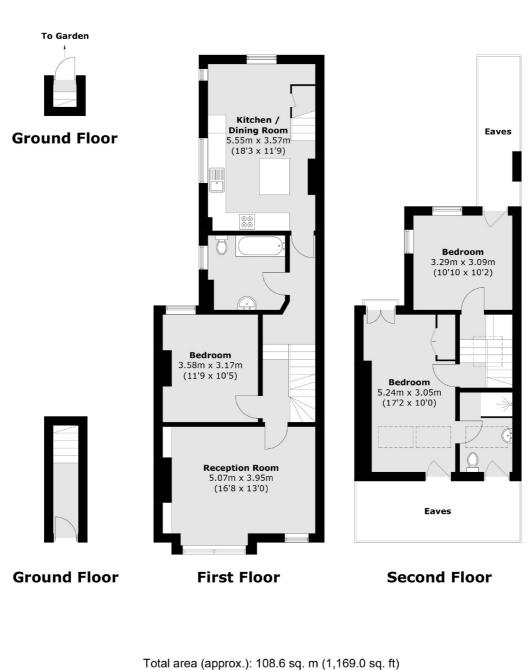

## **RENMUIR STREET, SW17**

- Split Level Victorian Maisonette
- Large Kitchen/Diner
- Three Spacious Bedrooms
- Private Garden
- Share of Freehold
- Chain Free

## ABOUT THE HOME

A well presented three double bedroom, two bathroom Victorian maisonette that is sold with direct access to a private garden and has a share of freehold.

Renmuir street is a quiet residential road with great transport links including Tooting Rail and Tooting Broadway Underground station which are within a ten minute walk. Tooting Market, with it's fantastic eating, drinking and shopping options, is nearby, as is Tooting Bec Common.