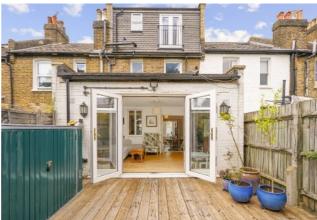

Open plan kitchen / diner with a seperate sitting room, a spacious lounge with patio doors leading out to a south facing family garden with un-obscured views. Returning inside to the first floor there are two spacious bedrooms, a family bathroom and stairs leading to the loft room with a further double bedroom and the 2nd bathroom.