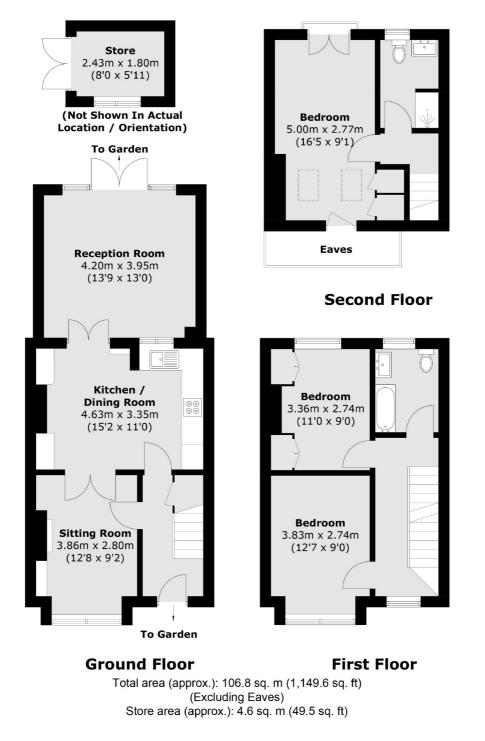

## ABOUT THE HOME

A well presented 3 double bedroom, 2 bathroom Victorian mid terrace family home. Well located for easy access to Tooting Broadway Tube, Earlsfield and Wimbledon all within easy reach. Internally the property comprises; A triple reception room that is divided into sitting room / home office,

Open plan kitchen / diner with a seperate sitting room, a spacious lounge with patio doors leading out to a south facing family garden with un-obscured views. Returning inside to the first floor there are two spacious bedrooms, a family bathroom and stairs leading to the loft room with a further double bedroom and the 2nd bathroom.