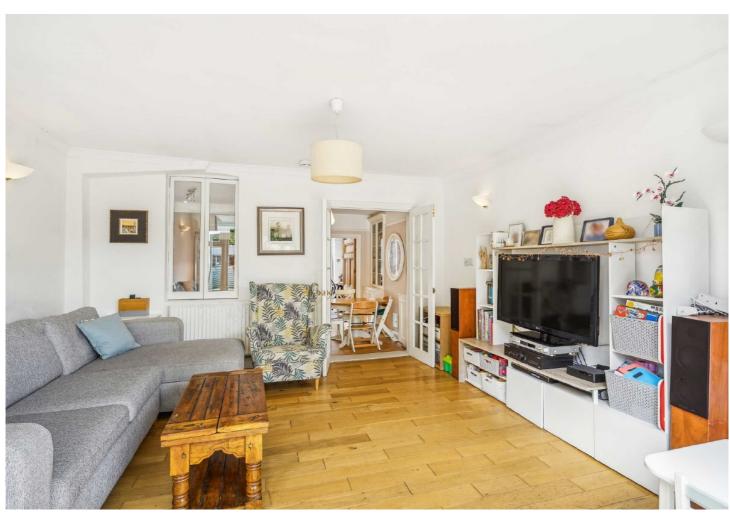

## ABOUT THE HOME

A well presented 3 double bedroom, 2 bathroom Victorian mid terrace family home. Well located for easy access to Tooting Broadway Tube, Earlsfield and Wimbledon all within easy reach. Internally the property comprises; A triple reception room that is divided into sitting room / home office,

Open plan kitchen / diner with a seperate sitting room, a spacious lounge with patio doors leading out to a south facing family garden with un-obscured views. Returning inside to the first floor there are two spacious bedrooms, a family bathroom and stairs leading to the loft room with a further double bedroom and the 2nd bathroom.