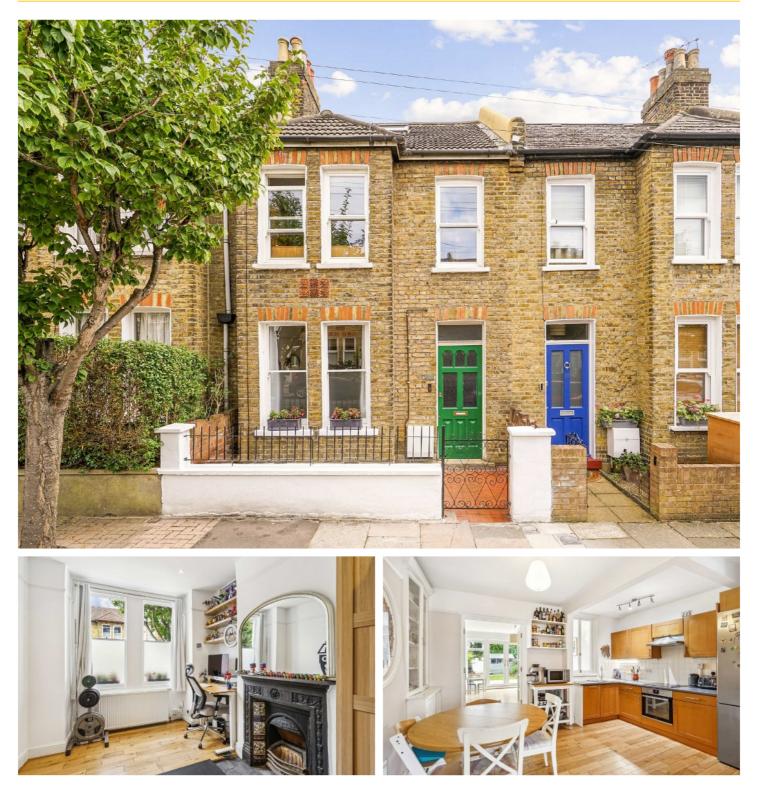

## BERTAL ROAD, SW17

£850,000

- 3 Double Bedrooms
- 2 Bathrooms
- Triple Reception Room
- Large South Facing Garden
- Sought After Location
- Well Presented Throughout

## ABOUT THE HOME

A well presented 3 double bedroom, 2 bathroom Victorian mid terrace family home. Well located for easy access to Tooting Broadway Tube, Earlsfield and Wimbledon all within easy reach. Internally the property comprises; A triple reception room that is divided into sitting room / home office,

Open plan kitchen / diner with a seperate sitting room, a spacious lounge with patio doors leading out to a south facing family garden with un-obscured views. Returning inside to the first floor there are two spacious bedrooms, a family bathroom and stairs leading to the loft room with a further double bedroom and the 2nd bathroom.

Bertal Road is a quiet and pretty residential street situated just off Blackshaw Road and offers easy access to both Tooting Broadway Underground Station and Earlsfield Mainline Railway Station, with all the bars, restaurants and amenities that the two town centres have to offer.