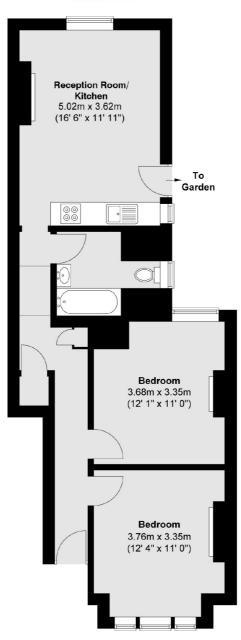

## **Ground Floor**

Total area (approx.) : 58.8 sq. m (633 sq. ft) Total storage area (approx.) : 0.6 sq. m (6 sq. ft)