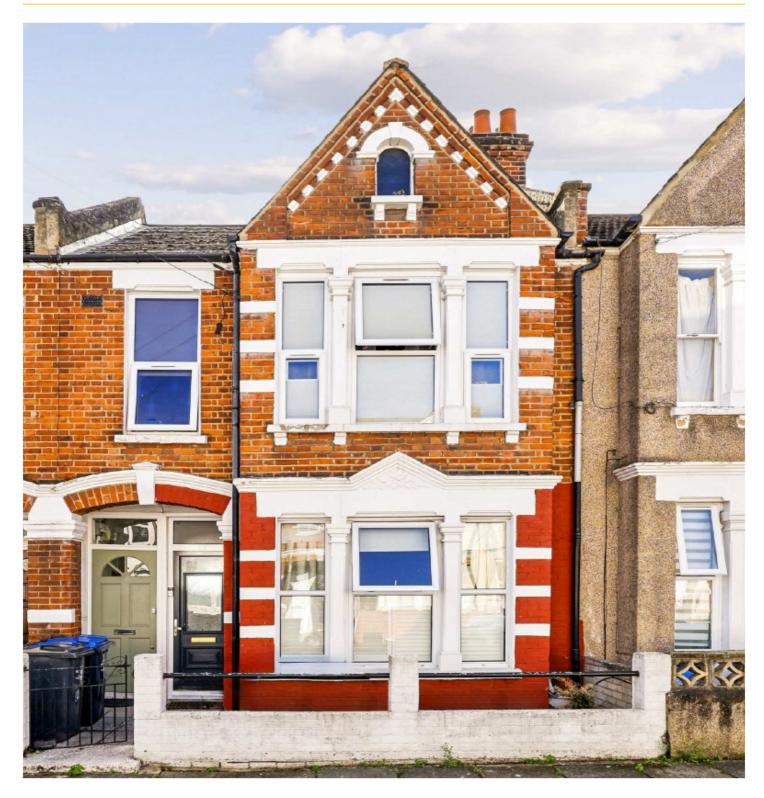

## TYNEMOUTH ROAD, CR4

£400,000

- Two Double Bedrooms
- Long Lease 900+ Years
- Chain Free

- Near Tooting Train Station
- Ground Floor Maisonette
- Private Garden

## ABOUT THE HOME

A well presented two bedroom ground floor Victorian maisonette with direct access to a private garden, on a quiet residential near Tooting Junction rail station.

Tynemouth road is just minutes away from Figges Marsh and the Tooting Main Line rail station which takes you to central London in less than 30 minutes. Tooting Broadway station and all of the amenities on offer, including shops, bars and restaurants are just a short walk away.