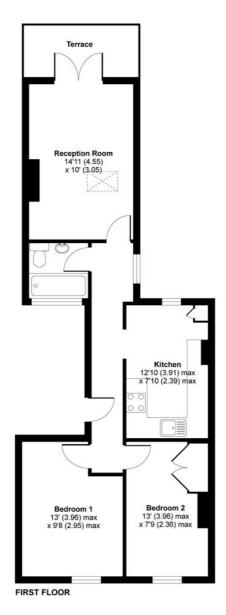

For further information on the costs associated with renting a property, please pop into our office or visit our website.

APPROX. GROSS INTERNAL FLOOR AREA 588 SQFT / 54.6 SQM

Trinity Road, London, SW17