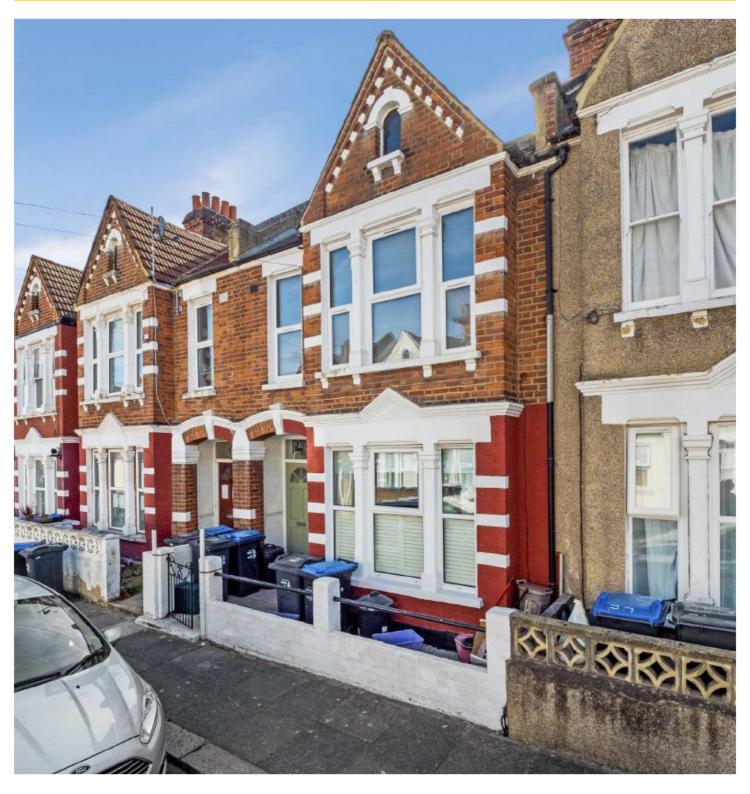

## TYNEMOUTH ROAD, CR4

£425,000

- Two Double Bedrooms
- Leasehold

- Walking Distance Tooting Rail Maisonette
- Period

## ABOUT THE HOME

The property is a large two-bedroom period maisonette, finished to a great specification on a quiet residential road. The back of the property boasts a spacious kitchen-diner.

Tynemouth road is just minutes away from Figges Marsh and the Tooting Main Line rail station which takes you to central London in less than 30 minutes. Tooting Broadway station and all of the amenities on offer, including shops, bars and restaurants are just a short walk away.