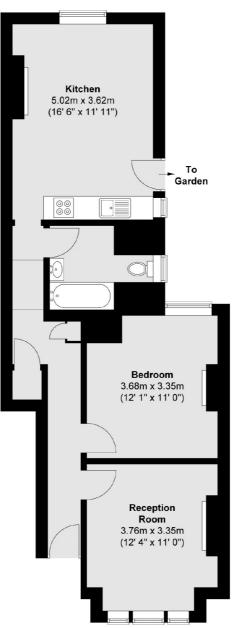

## **Ground Floor**

Total area (approx.) : 58.8 sq. m (633 sq. ft) Total storage area (approx.) : 0.6 sq. m (6 sq. ft)