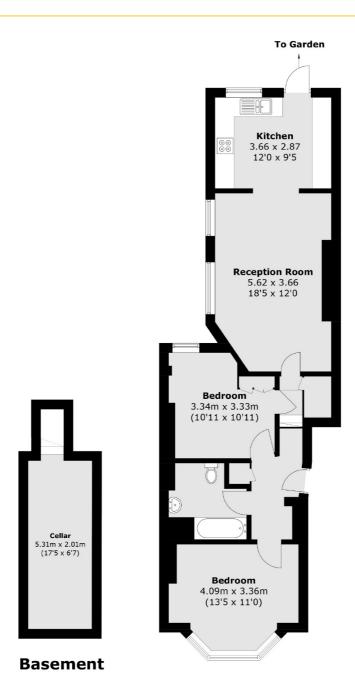

## **Ground Floor**

Total area (approx.): 80.4 sq. m (865.4 sq. ft) (Including Basement)