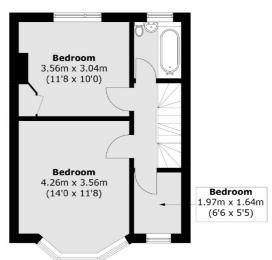

## **Second Floor**

**Ground Floor** 

**First Floor** 

Total area (approx.): 117.0 sq. m (1,259.3 sq. ft) (Excluding Eaves)