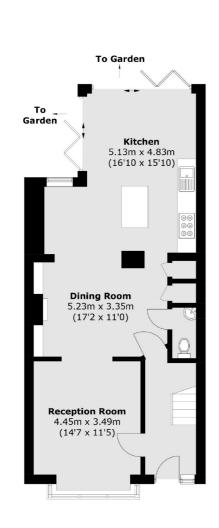

## **Second Floor**

**Ground Floor** 

**First Floor** 

Total area (approx.): 117.0 sq. m (1,259.3 sq. ft) (Excluding Eaves)