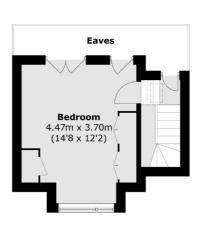

## **Second Floor**

**Ground Floor** 

**First Floor** 

Total area (approx.): 117.0 sq. m (1,259.3 sq. ft) (Excluding Eaves)