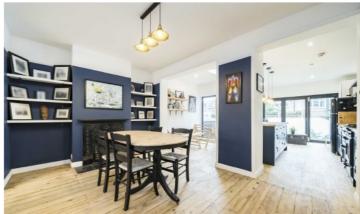

## ABOUT THE HOME

A stylish 4 bedroom terraced house that has been extended on the ground floor and located in the heart of Tooting Bec. Internally the property comprises; A generous triple reception room of sitting room, kitchen and dining room that is flooded with natural light and bi-folding doors leading out on to a part deck, part landscaped south facing garden. Across the first and second floors there are 3 double bedrooms, a lovely family bathroom and single bedroom that lends itself perfectly for either a home office or nursery room.