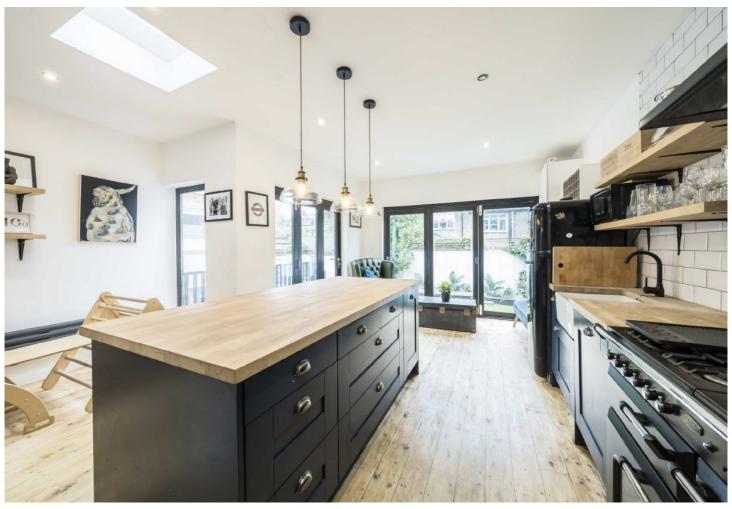

## ABOUT THE HOME

A stylish 4 bedroom terraced house that has been extended on the ground floor and located in the heart of Tooting Bec. Internally the property comprises; A generous triple reception room of sitting room, kitchen and dining room that is flooded with natural light and bi-folding doors leading out on to a part deck, part landscaped south facing garden. Across the first and second floors there are 3 double bedrooms, a lovely family bathroom and single bedroom that lends itself perfectly for either a home office or nursery room.