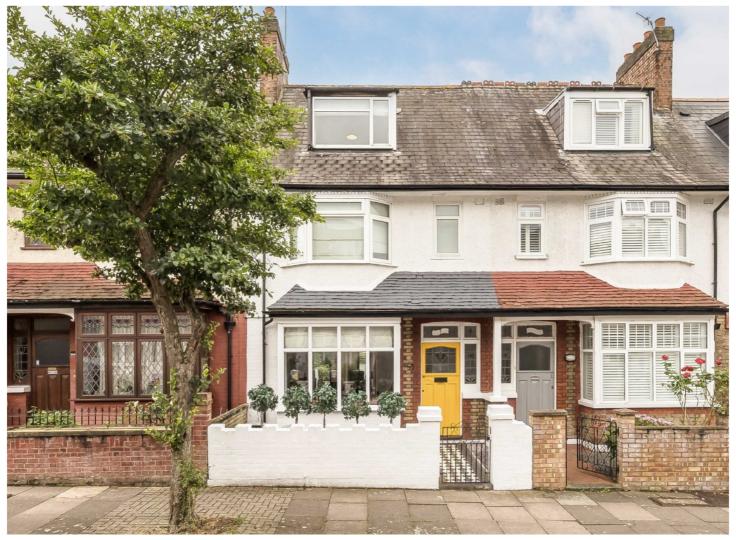

## HILLBROOK ROAD, SW17

£950,000

- Period Terrace House
- 4 Spacious Bedrooms
- Open Plan Kitchen / Diner
- Excellent Location
- Stylishly Presented Throughout
- Landscaped Garden

Hillbrook Road is a desirable location on one of Tooting Bec's most sought after roads. Popular due to its close proximity to the tube station, sort after local schools, a number of which are within short walking distance. As well as being only a trundle to Tooting Bec Common, Balham and the popular shopping, bars and restaurants in Tooting Broadway.