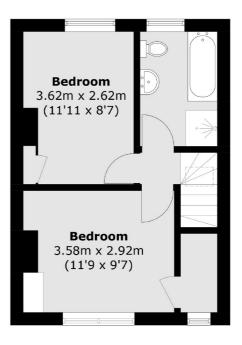

**Ground Floor** 

**First Floor** 

Total area (approx.): 63.8 sq. m (686.8 sq. ft)