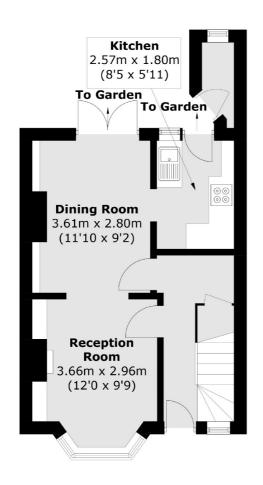

**Ground Floor** 

**First Floor** 

Total area (approx.): 63.8 sq. m (686.8 sq. ft)