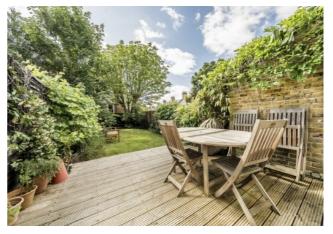

## FRANCISCAN ROAD, SW17

£675,000

- Victorian Terrace House
- Two Double Bedrooms
- Double Reception Room
- No Onward Chain
- Potential To Extend STPP
- Large Family Garden

## ABOUT THE HOME

A charming two double bedroom Victorian terrace house, located on one of Tootings popular spinal roads. Comprising a generous double reception with a well appointed separate kitchen. French doors lead out to a superb mature family garden. Returning inside to the first floor you will find two double bedrooms, a family bathroom and access to the loft space.