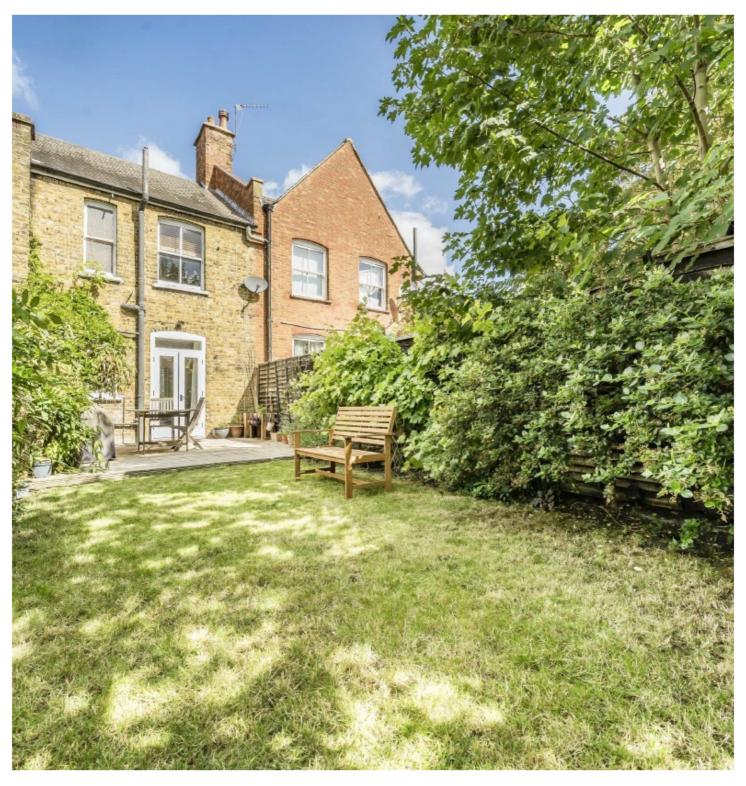

## FRANCISCAN ROAD, SW17

£675,000

- Victorian Terrace House
- Two Double Bedrooms
- Double Reception Room
- No Onward Chain
- Potential To Extend STPP
- Large Family Garden

## ABOUT THE HOME

A charming two double bedroom Victorian terrace house, located on one of Tootings popular spinal roads. Comprising a generous double reception with a well appointed separate kitchen. French doors lead out to a superb mature family garden. Returning inside to the first floor you will find two double bedrooms, a family bathroom and access to the loft space.