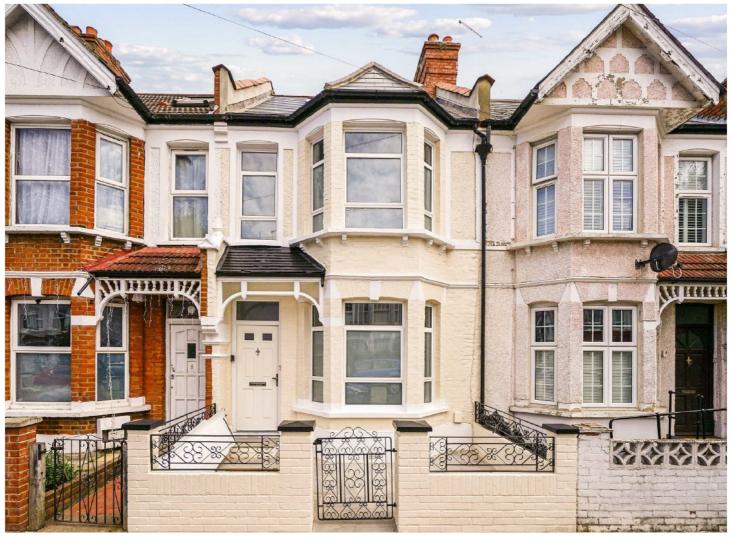

## ESWYN ROAD, SW17

£1,000,000

- 4 Double bedrooms
- 2 Bathrooms
- Double Reception Room
- Kitchen / Diner
- Landscaped Garden
- Recently Renovated

## ABOUT THE HOME

A stunning 4 bedroom, 2 bathroom Victorian terrace house. Located on one of Tooting most sought after roads. Having recently been modernised throughout and sold with the added benefit of no onward chain.