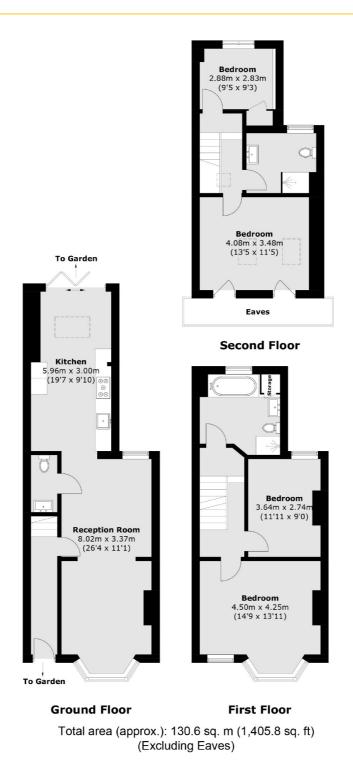

## ABOUT THE HOME

A stunning 4 bedroom, 2 bathroom Victorian terrace house. Located on one of Tooting most sought after roads. Having recently been modernised throughout and sold with the added benefit of no onward chain.

Internally comprising; A spacious double reception room, ground floor WC and kitchen dining room with bifolding doors leading out to a large landscaped garden.

Returning inside the property the first floor offers two generous double bedrooms and a family bathroom. The recently extended loft room boasts a further two double bedrooms and en-suite bathroom.