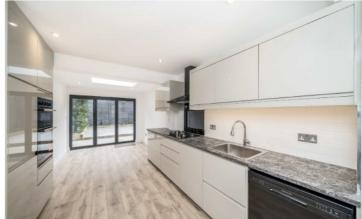

Internally comprising; A spacious double reception room, ground floor WC and kitchen dining room with bifolding doors leading out to a large landscaped garden.

Returning inside the property the first floor offers two generous double bedrooms and a family bathroom. The recently extended loft room boasts a further two double bedrooms and en-suite bathroom.