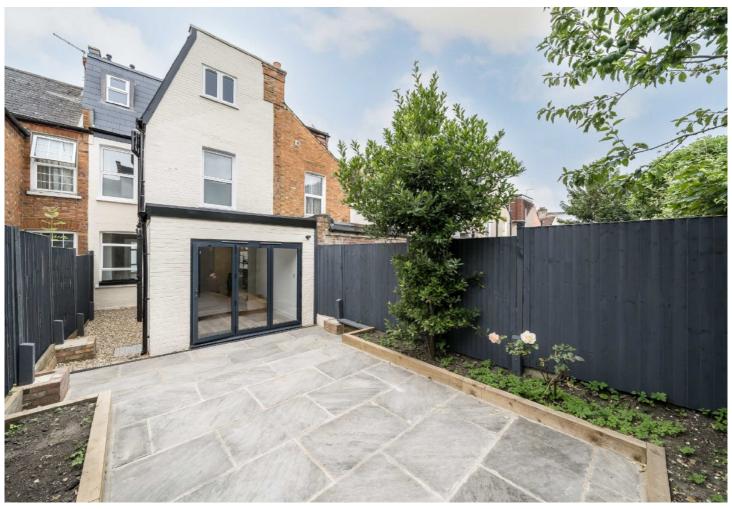

Internally comprising; A spacious double reception room, ground floor WC and kitchen dining room with bifolding doors leading out to a large landscaped garden.

Returning inside the property the first floor offers two generous double bedrooms and a family bathroom. The recently extended loft room boasts a further two double bedrooms and en-suite bathroom.