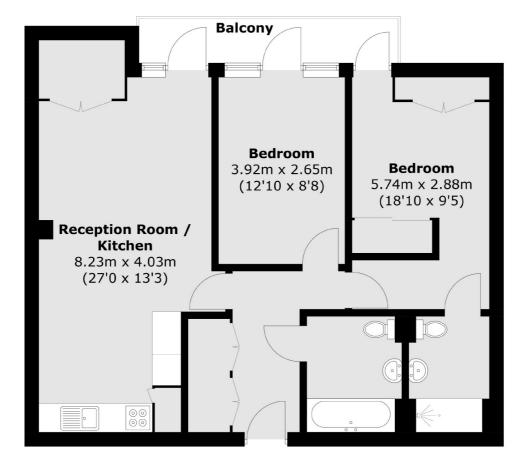

Internally the property comprises; A generous open plan kitchen / reception room with doors leading out to a private balcony. A spacious entrance hall with ample storage space and utility cupboard, a well appointed family bathroom and finally two well proportioned double bedrooms, both with fitted wardrobes. An Ensuite bathroom to the larger of the two bedrooms and both having direct access to the private balcony that links all 3 rooms.

Total area (approx.): 72.3 sq. m (778.2 sq. ft) Balcony: 5.0 sq. m (53.8 sq. ft)