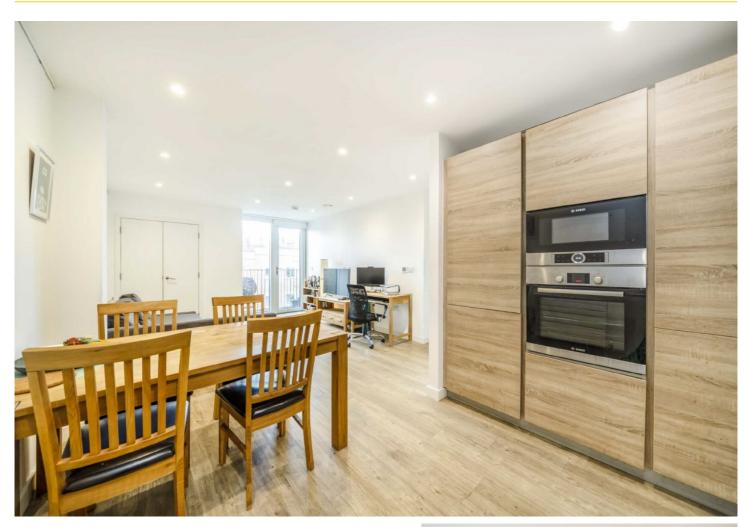

Internally the property comprises; A generous open plan kitchen / reception room with doors leading out to a private balcony. A spacious entrance hall with ample storage space and utility cupboard, a well appointed family bathroom and finally two well proportioned double bedrooms, both with fitted wardrobes. An Ensuite bathroom to the larger of the two bedrooms and both having direct access to the private balcony that links all 3 rooms.