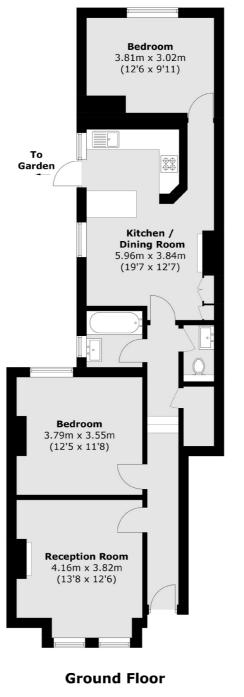

## LOCAL PROPERTY EXPERTS







## MORING ROAD, SW17

- Two Double Bedrooms
- Great Location
- Private Garden

- Chain Free
- Tooting Bec
- Maisonette

£675,000





## ABOUT THE HOME

A two double bedroom ground floor Victorian maisonette with a large private landscaped garden. The property also benefits from a large eat-in kitchen, separate reception room. The property has been sympathetically renovated by retaining many of the period features.

Moring Road is in a quiet Tooting Bec location, with the Common and Lido on your doorstep and an easy stroll to your nearest underground station. A short walk in the opposite direction is the beating heart of Tooting Broadway with its vibrant restaurant scene, independent retailers and café culture.







LOCAL PROPERTY EXPERTS





Total area (approx.): 80.5 sq. m (866.5 sq. ft)

## **JACKSONS TOOTING**

3 Upper Tooting Road, London, SW17 7TS Sales: 020 8487 3175 Lettings: 020 8487 3176

Energy Rating: We aim to make our particulars both accurate and reliable. However they are not guaranteed; nor do they form part of an offer or contract. If you require clarification on any points then please contact us, especially if you're traveling some distance to view. Please note that appliances and heating systems have not been tested and therefore no warranties can be given as to their good working order.