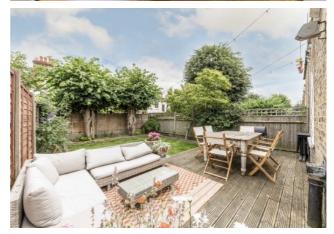

## ABOUT THE HOME

A two double bedroom ground floor Victorian maisonette with a large private landscaped garden. The property also benefits from a large eat-in kitchen, separate reception room. The property has been sympathetically renovated by retaining many of the period features.

Moring Road is in a quiet Tooting Bec location, with the Common and Lido on your doorstep and an easy stroll to your nearest underground station. A short walk in the opposite direction is the beating heart of Tooting Broadway with its vibrant restaurant scene, independent retailers and café culture.