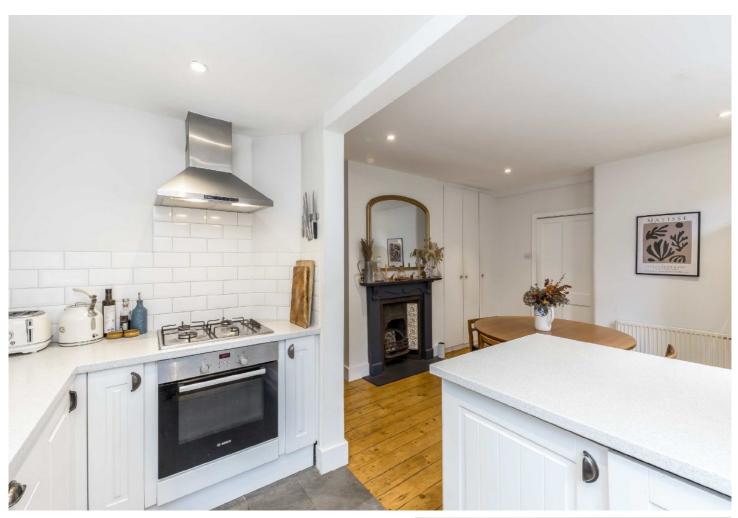

## ABOUT THE HOME

A two double bedroom ground floor Victorian maisonette with a large private landscaped garden. The property also benefits from a large eat-in kitchen, separate reception room. The property has been sympathetically renovated by retaining many of the period features.