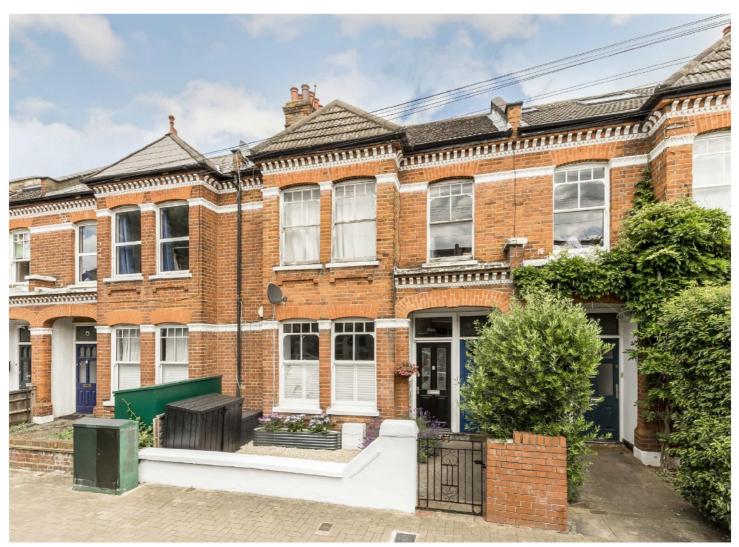

## MORING ROAD, SW17

- Two Double Bedrooms
- Great Location
- Private Garden

- Chain Free
- Tooting Bec
- Maisonette

£675,000

## ABOUT THE HOME

A two double bedroom ground floor Victorian maisonette with a large private landscaped garden. The property also benefits from a large eat-in kitchen, separate reception room. The property has been sympathetically renovated by retaining many of the period features.