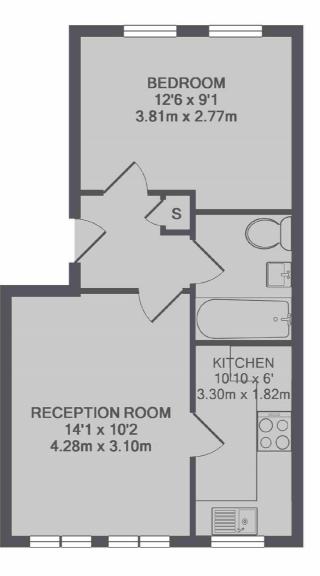

£1,300 PCM

LOCAL ACROSS SOUTH LONDON

TOTAL APPROX. FLOOR AREA 413 SQ.FT. (38.4 SQ.M.)

Jacksons Tooting 26 Tooting Bec Road London SW17 8BD 020 8767 0522 tooting.lettings@jacksonsestateagents.com

Energy Rating: C We aim to make our particulars both accurate and reliable. However they are not guaranteed; nor do they form part of an offer or contract. If you require clarification on any points then please contact us, especially if you're traveling some distance to view. Please note that appliances and heating systems have not been tested and therefore no warranties can be given as to their good working order.