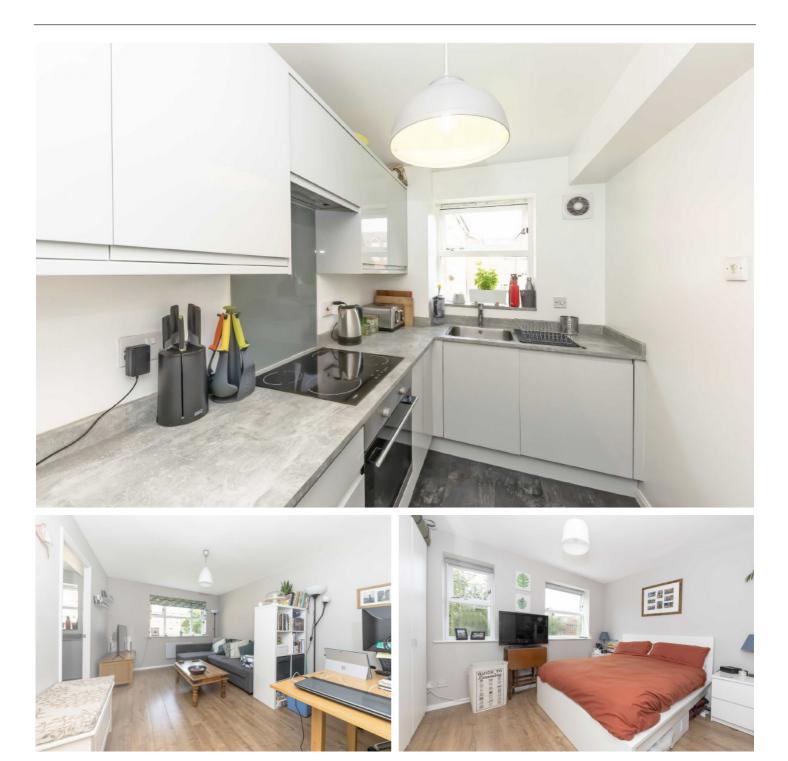

## Molyneux Drive, SW17

A recently refurnished modern one bedroom first floor flat located in the popular Heritage Park development. The property offers a large reception area, one double bedroom with fitted wardrobes, modern fitted kitchen and modern bathroom.

- One Bedroom Flat •
- Separate Reception •

.

- Modern Bathroom
- Off Street Parking Modern Kitchen
- Communal Gardens

For further information on the costs associated with renting a property, please pop into our office or visit our website.