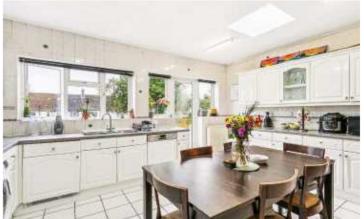

## ABOUT THE HOME

A spacious 4 bedroom, terraced house located in the heart of Tooting. Sold with a much larger than average garden and the added benefit of no onward chain.

Internally the layout comprises; Two spacious reception rooms with a separate kitchen / diner that leads out onto a a very large family garden. The first floor offers two good double bedrooms, single bedroom and family bathroom. Stairs leading up to the second floor where you will find a further double bedroom. All the double bedrooms benefit from fitted wardrobes.