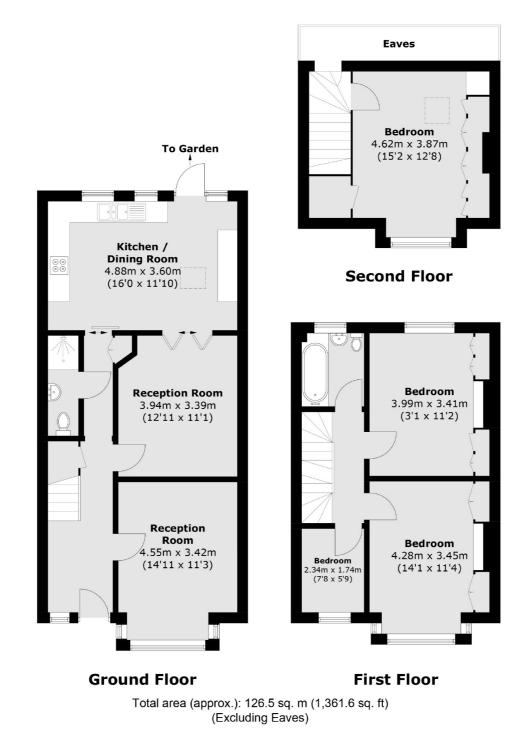

## ABOUT THE HOME

A spacious 4 bedroom, terraced house located in the heart of Tooting. Sold with a much larger than average garden and the added benefit of no onward chain.

Internally the layout comprises; Two spacious reception rooms with a separate kitchen / diner that leads out onto a a very large family garden. The first floor offers two good double bedrooms, single bedroom and family bathroom. Stairs leading up to the second floor where you will find a further double bedroom. All the double bedrooms benefit from fitted wardrobes.