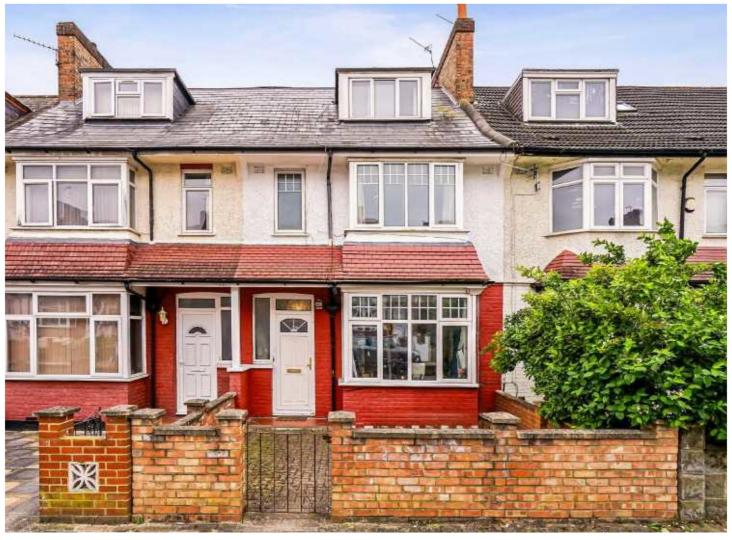

## ANSELL ROAD, SW17

£800,000

- Freehold
- Chain Free
- Private South Facing Garden
- Four Bedrooms
- Tooting Bec
- Potential To Extend STP

## ABOUT THE HOME

A spacious 4 bedroom, terraced house located in the heart of Tooting. Sold with a much larger than average garden and the added benefit of no onward chain.

Internally the layout comprises; Two spacious reception rooms with a separate kitchen / diner that leads out onto a a very large family garden. The first floor offers two good double bedrooms, single bedroom and family bathroom. Stairs leading up to the second floor where you will find a further double bedroom. All the double bedrooms benefit from fitted wardrobes.