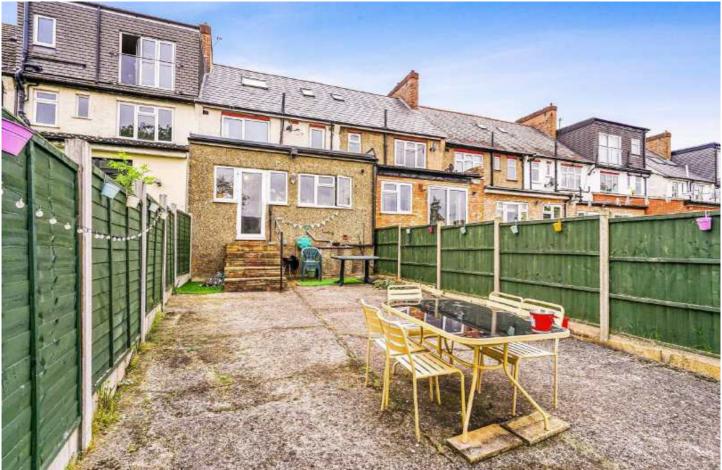

## ANSELL ROAD, SW17

£800,000

- Freehold
- Chain Free
- Private South Facing Garden
- Four Bedrooms
- Tooting Bec
- Potential To Extend STP

## ABOUT THE HOME

A spacious 4 bedroom, terraced house located in the heart of Tooting. Sold with a much larger than average garden and the added benefit of no onward chain.

Internally the layout comprises; Two spacious reception rooms with a separate kitchen / diner that leads out onto a a very large family garden. The first floor offers two good double bedrooms, single bedroom and family bathroom. Stairs leading up to the second floor where you will find a further double bedroom. All the double bedrooms benefit from fitted wardrobes.