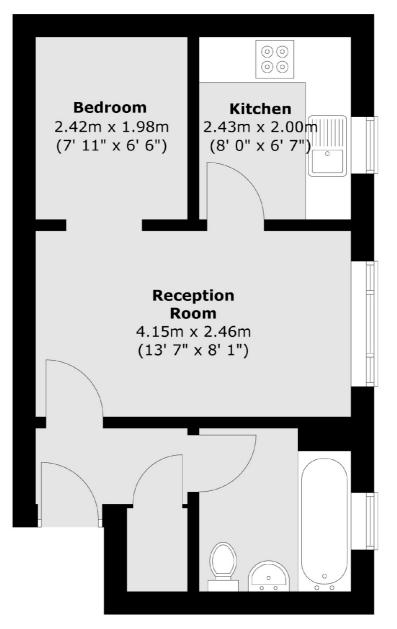

## MOLYNEUX DRIVE, SW17

- Studio Apartment
- Stylishly Presented
- Modern Kitchen

- Well Appointed Bathroom
- Residents Parking
- Long Lease





## ABOUT THE HOME

A charming studio apartment, located in the highly sought after Heritage Park development. Stylishly presented and located within moments of Tooting Bec Common, Tooting Bec Tube and a number of bars and restaurants.

Molyneux Drive forms part of Heritage Park which boasts well kept communal areas, communal bike storage and an on site caretaker. Heritage Park is a sought after modern development located in Tooting Bec close to the amenities of both Balham and Tooting and the open spaces of the Tooting Bec Common.













Total area (approx.) : 29.1 sq. m (313 sq. ft)

## **JACKSONS TOOTING**

3 Upper Tooting Road, London, SW17 7TS Sales: 020 8487 3175 Lettings: 020 8487 3176

Energy Rating: We aim to make our particulars both accurate and reliable. However they are not guaranteed; nor do they form part of an offer or contract. If you require clarification on any points then please contact us, especially if you're traveling some distance to view. Please note that appliances and heating systems have not been tested and therefore no warranties can be given as to their good working order.