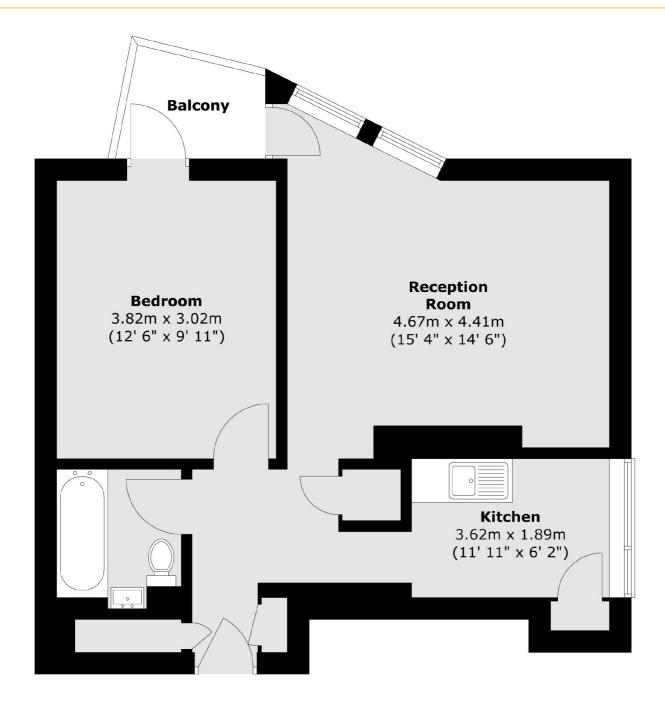

Total area (approx.): 47 sq. m (506 sq. ft) Total balcony area (approx.): 23.3 sq. m (251 sq. ft)