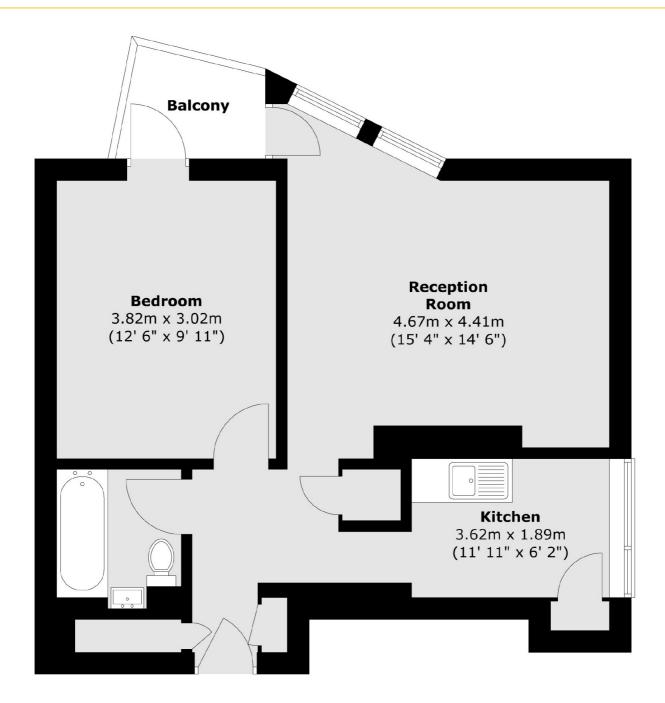

## ABOUT THE HOME

A spacious one double bedroom purpose built apartment, located within this highly convenient development on West Drive.

Made up of a generous lounge leading out onto a private balcony, separate kitchen, bathroom and good size bedroom again with balcony access.

Total area (approx.): 47 sq. m (506 sq. ft) Total balcony area (approx.): 23.3 sq. m (251 sq. ft)