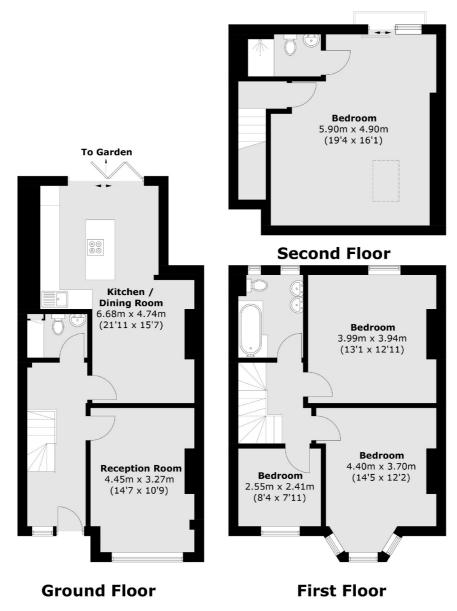

A beautifully presented period house which comprises on the ground floor; sitting room, WC/Utility and a very spacious open plan kitchen /diner that leads out onto a stunning landscaped garden. Returning inside to the first floor you will find three double bedrooms, a family bathroom and stairs leading to the extended loft room where you will find the spacious principal bedroom with a beautiful en-suite. The property has private side access running beneath the property making it unusually large compared with others of a similar style.

Total area (approx.): 135.5 sq. m (1,458.5 sq. ft)

Jacksons Tooting 26 Tooting Bec Road London SW17 8BD 020 8767 0522 tooting.sales@jacksonsestateagents.com

Energy Rating: We aim to make our particulars both accurate and reliable. However they are not guaranteed; nor do they form part of an offer or contract. If you require clarification on any points then please contact us, especially if you're traveling some distance to view. Please note that appliances and heating systems have not been tested and therefore no warranties can be given as to their good working order.