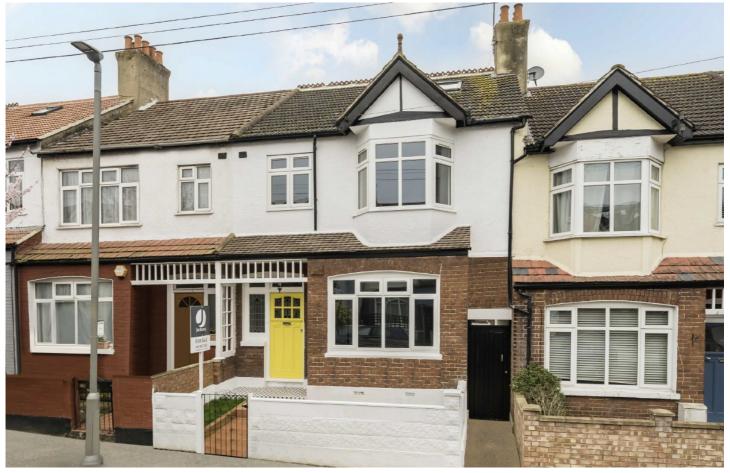

## Crowborough Road, SW17

£1,060,000

A stunning four bedroom, two bathroom, which has been meticulously refurbished to now offer a stylish contemporary design with open plan living, no onward chain.

- Freehold Home
- Four Bedrooms
- Quiet Residential Street
- Tooting CommonStylishly Presented Throughout
- Private Side Access

A beautifully presented period house which comprises on the ground floor; sitting room, WC/Utility and a very spacious open plan kitchen /diner that leads out onto a stunning landscaped garden. Returning inside to the first floor you will find three double bedrooms, a family bathroom and stairs leading to the extended loft room where you will find the spacious principal bedroom with a beautiful en-suite. The property has private side access running beneath the property making it unusually large compared with others of a similar style.