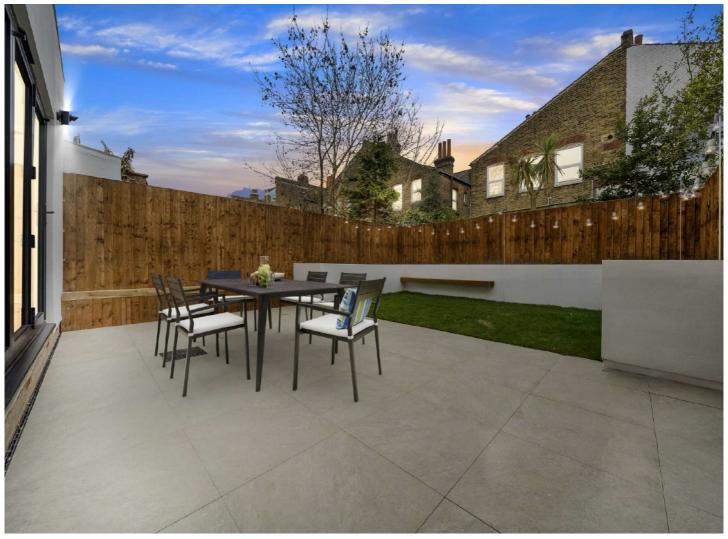

A beautifully presented period house which comprises on the ground floor; sitting room, WC/Utility and a very spacious open plan kitchen /diner that leads out onto a stunning landscaped garden. Returning inside to the first floor you will find three double bedrooms, a family bathroom and stairs leading to the extended loft room where you will find the spacious principal bedroom with a beautiful en-suite. The property has private side access running beneath the property making it unusually large compared with others of a similar style.