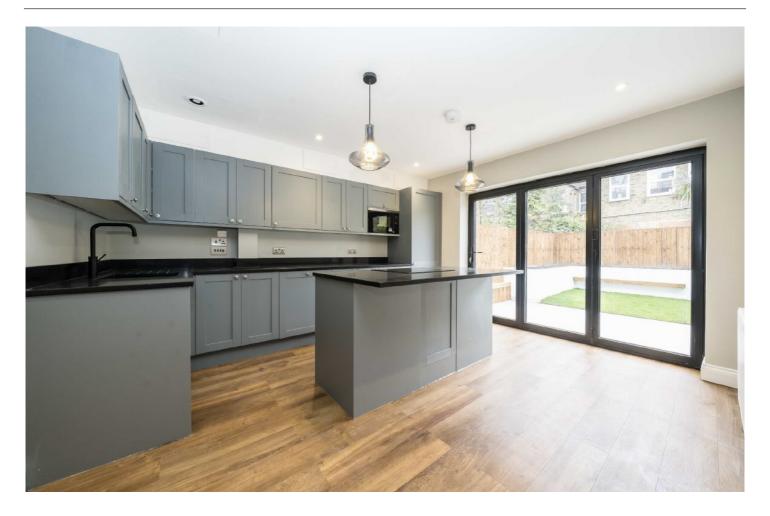

A beautifully presented period house which comprises on the ground floor; sitting room, WC/Utility and a very spacious open plan kitchen /diner that leads out onto a stunning landscaped garden. Returning inside to the first floor you will find three double bedrooms, a family bathroom and stairs leading to the extended loft room where you will find the spacious principal bedroom with a beautiful en-suite. The property has private side access running beneath the property making it unusually large compared with others of a similar style.