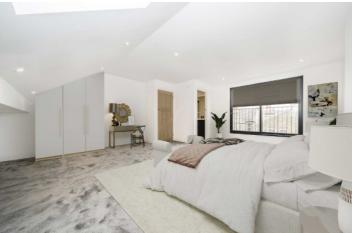

A beautifully presented period house which comprises on the ground floor; sitting room, WC/Utility and a very spacious open plan kitchen /diner that leads out onto a stunning landscaped garden. Returning inside to the first floor you will find three double bedrooms, a family bathroom and stairs leading to the extended loft room where you will find the spacious principal bedroom with a beautiful en-suite. The property has private side access running beneath the property making it unusually large compared with others of a similar style.