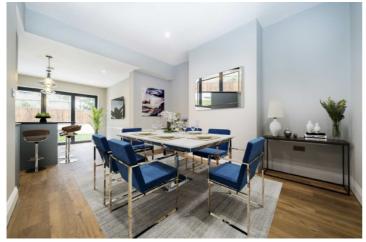

A beautifully presented period house which comprises on the ground floor; sitting room, WC/Utility and a very spacious open plan kitchen /diner that leads out onto a stunning landscaped garden. Returning inside to the first floor you will find three double bedrooms, a family bathroom and stairs leading to the extended loft room where you will find the spacious principal bedroom with a beautiful en-suite. The property has private side access running beneath the property making it unusually large compared with others of a similar style.