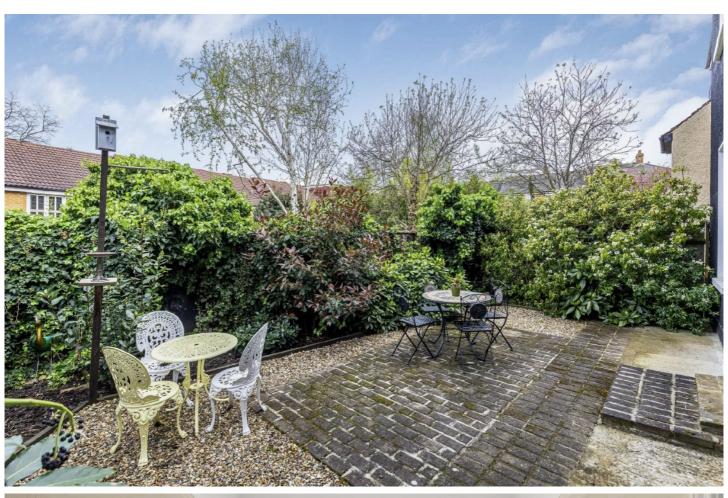

## ABOUT THE HOME

A one of a kind detached double-fronted period family home set on an enviably wide plot situated just off of Tooting Bec Common.

Mantilla Road is a tree lined residential street that runs off Franciscan Road. The amenities of Balham and Tooting Bec are within easy reach, as are the open spaces of Tooting Bec Common and Tooting Bec Underground.