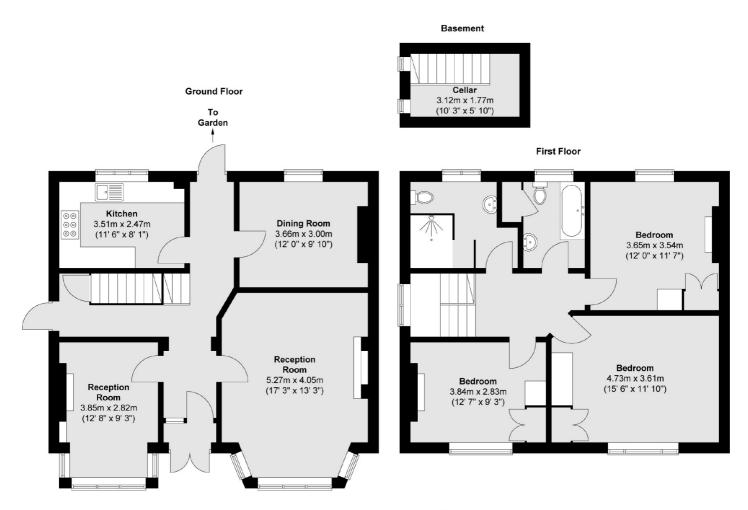

## MANTILLA ROAD, SW17

£1,200,000

- Double Fronted
- 3 Doubled Bedrooms
- 2 Bathrooms

- Cellar
- Detached
- Chain Free

Total area (approx.): 140.7 sq. m (1514 sq. ft)