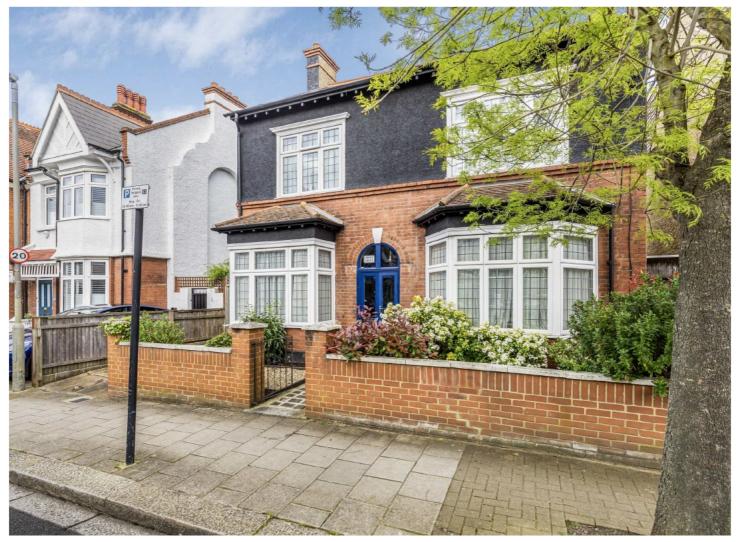

## MANTILLA ROAD, SW17

£1,200,000

- Double Fronted
- 3 Doubled Bedrooms
- 2 Bathrooms

- Cellar
- Detached
- Chain Free

## ABOUT THE HOME

A one of a kind detached double-fronted period family home set on an enviably wide plot situated just off of Tooting Bec Common.

Mantilla Road is a tree lined residential street that runs off Franciscan Road. The amenities of Balham and Tooting Bec are within easy reach, as are the open spaces of Tooting Bec Common and Tooting Bec Underground.