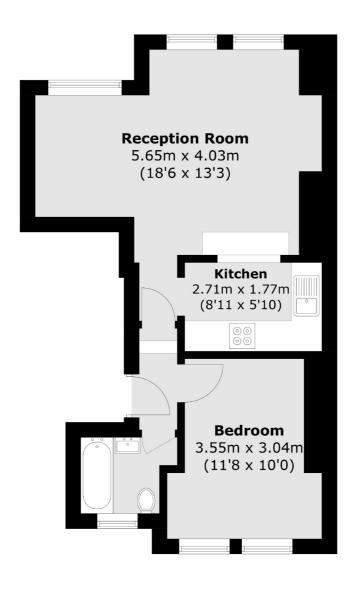

Total area (approx.): 41.1 sq. m ( 442.4 sq. ft)

Jacksons Tooting
26 Tooting Bec Road
London
SW17 8BD
020 8767 0522
tooting.sales@jacksonsestateagents.com

Energy Rating: We aim to make our particulars both accurate and reliable. However they are not guaranteed; nor do they form part of an offer or contract. If you require clarification on any points then please contact us, especially if you're traveling some distance to view. Please note that appliances and heating systems have not been tested and therefore no warranties can be given as to their good working order.