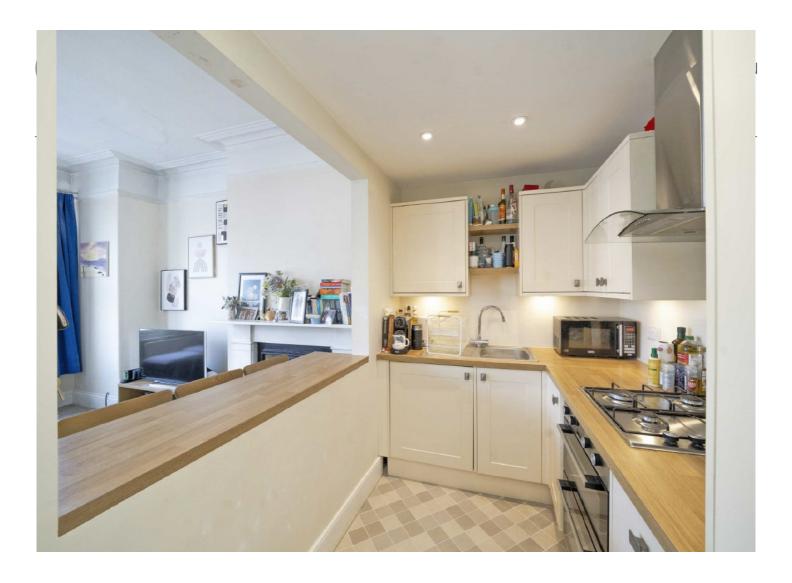

- One Double Bedroom
- Victorian Conversion
- First Floor

- No Onward Chain
- Sought After RoadShare of Freehold

Internally the layout consists of a generous social sitting room with room for ample seating and dining area, breakfast bar opening the kitchen into the lounge. A double bedroom and finally a well appointed bathroom. The property is sold with the added benefit of no onward chain.