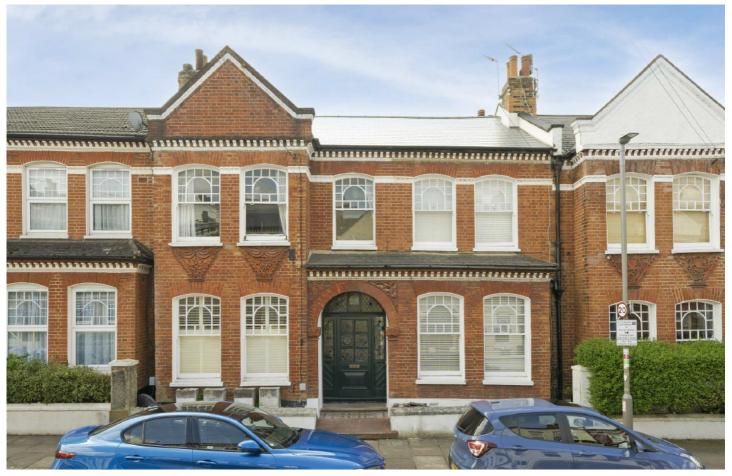

## Dafforne Road, SW17

£425,000

A charming one double bedroom Victorian conversion, located on Dafforne Road, One of Tooting Bec most premier and sought after locations. Positioned moments away from the tube station.

- One Double Bedroom
- Victorian Conversion
- First Floor

- No Onward Chain
- Sought After RoadShare of Freehold

Internally the layout consists of a generous social sitting room with room for ample seating and dining area, breakfast bar opening the kitchen into the lounge. A double bedroom and finally a well appointed bathroom. The property is sold with the added benefit of no onward chain.