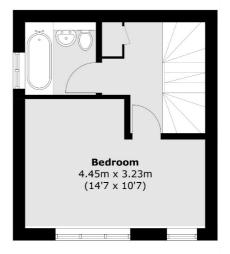

## **Second Floor**

**Ground Floor** 

**First Floor** 

Total area (approx.): 59.2 sq. m (637.2 sq. ft) (Excluding Eaves)

Jacksons Tooting
26 Tooting Bec Road
London
SW17 8BD
020 8767 0522
tooting.sales@jacksonsestateagents.com