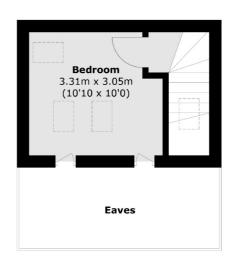

## **Second Floor**

**Ground Floor** 

**First Floor** 

Total area (approx.): 59.2 sq. m (637.2 sq. ft) (Excluding Eaves)

Jacksons Tooting
26 Tooting Bec Road
London
SW17 8BD
020 8767 0522
tooting.sales@jacksonsestateagents.com