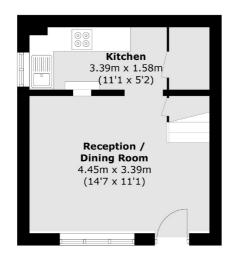

## **Second Floor**

**Ground Floor** 

**First Floor** 

Total area (approx.): 59.2 sq. m (637.2 sq. ft) (Excluding Eaves)

Jacksons Tooting
26 Tooting Bec Road
London
SW17 8BD
020 8767 0522
tooting.sales@jacksonsestateagents.com