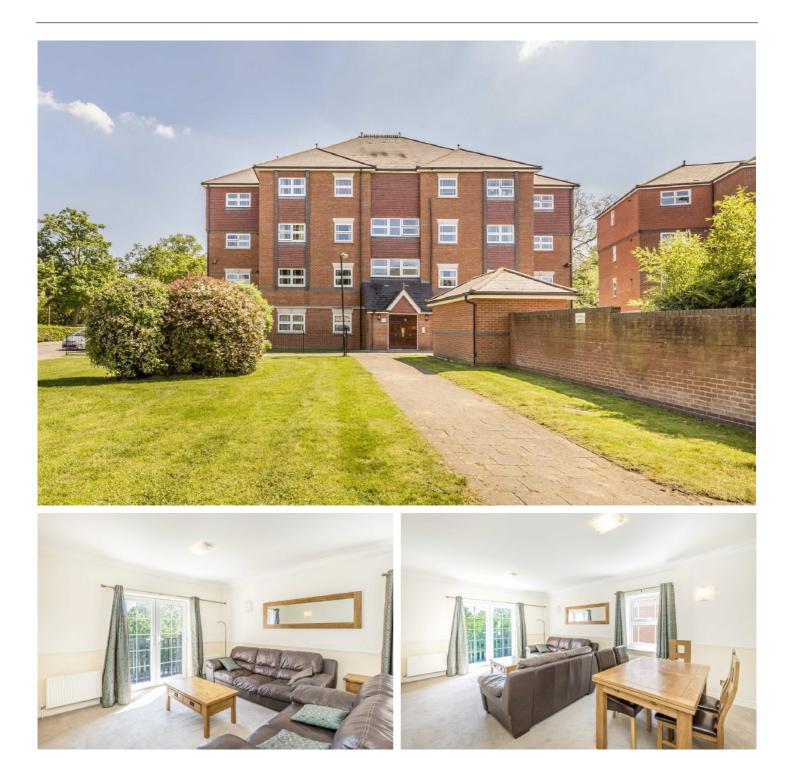

## Macmillan Way, SW17

£550,000

A second floor two bedroom, two bathroom flat with views over green space located in Heritage Park benefitting from having a private balcony

- Two Double Bedrooms
- First Floor Flat
- Two Bathrooms
- Share of the Freehold
- Private Balcony
- Lift/Central Heating

Macmillan Way forms part of the popular Heritage Park Development, which is a sought after modern development in Tooting Bec. Situated close to the amenities of both Balham and Tooting Bec with the open spaces of Tooting Bec Common and the Underground Station close by. Heritage Park also benefits from well kept communal areas, communal bike storage, an on site caretaker and security.