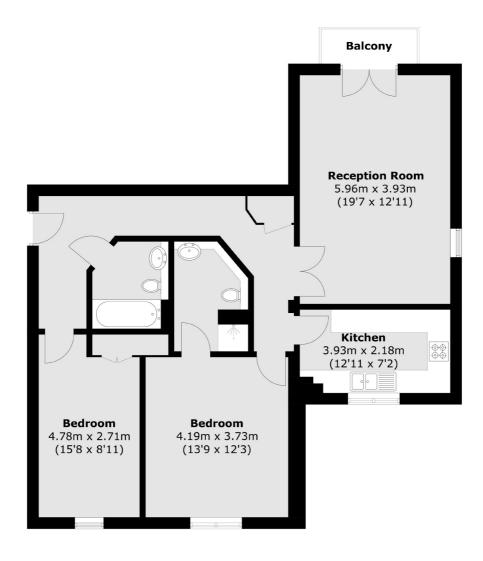

## Macmillan Way, SW17

£550,000

A second floor two bedroom, two bathroom flat with views over green space located in Heritage Park benefitting from having a private balcony

- Two Double Bedrooms
- First Floor Flat
- Two Bathrooms
- Share of the Freehold
- Private Balcony
- Lift/Central Heating

Total area (approx.): 91.3 sq. m (961.2 sq. ft) Balcony : 2.3 sq. m (24.7 sq. ft)

Jacksons Tooting 26 Tooting Bec Road London SW17 8BD 020 8767 0522 tooting.sales@jacksonsestateagents.com

Energy Rating: We aim to make our particulars both accurate and reliable. However they are not guaranteed; nor do they form part of an offer or contract. If you require clarification on any points then please contact us, especially if you're traveling some distance to view. Please note that appliances and heating systems have not been tested and therefore no warranties can be given as to their good working order.