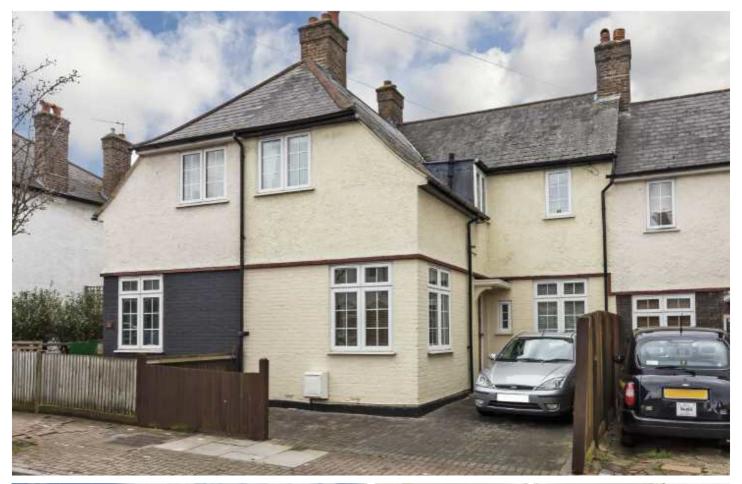

## Topsham Road, SW17

£750,000

This well presented and maintained Freehold house is located in Tooting Bec within a short walk to the Tooting High street, offering a large South facing garden and private off street parking. Laid out over two floors, the ground floor comprises of; two reception rooms, an open and bright hallway with plenty of storage and a large kitchen which in turn leads onto a South facing garden. The first floor comprises of three bedrooms and a newly fitted bathroom suite. Topsham Road is a popular Tooting Bec location close to both Tooting Bec underground station and Tooting Bec Common. The Broadway with its many excellent restaurants and shops is also nearby.