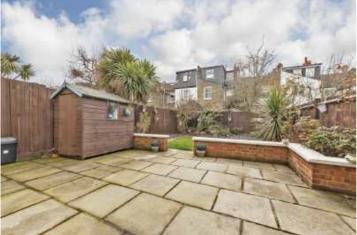

## Topsham Road, SW17

£750,000

This well presented and maintained Freehold house is located in Tooting Bec within a short walk to the Tooting High street, offering a large South facing garden and private off street parking. Laid out over two floors, the ground floor comprises of; two reception rooms, an open and bright hallway with plenty of storage and a large kitchen which in turn leads onto a South facing garden. The first floor comprises of three bedrooms and a newly fitted bathroom suite. Topsham Road is a popular Tooting Bec location close to both Tooting Bec underground station and Tooting Bec Common. The Broadway with its many excellent restaurants and shops is also nearby.