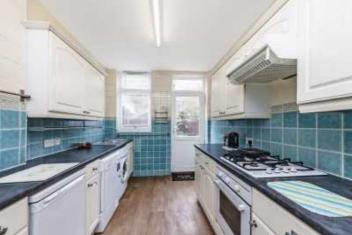

## Topsham Road, SW17

£750,000

This well presented and maintained Freehold house is located in Tooting Bec within a short walk to the Tooting High street, offering a large South facing garden and private off street parking. Laid out over two floors, the ground floor comprises of; two reception rooms, an open and bright hallway with plenty of storage and a large kitchen which in turn leads onto a South facing garden. The first floor comprises of three bedrooms and a newly fitted bathroom suite. Topsham Road is a popular Tooting Bec location close to both Tooting Bec underground station and Tooting Bec Common. The Broadway with its many excellent restaurants and shops is also nearby.