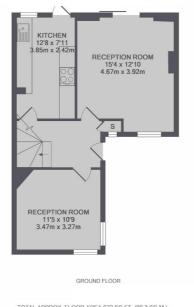

## Topsham Road, SW17

£750,000

This well presented and maintained Freehold house is located in Tooting Bec within a short walk to the Tooting High street, offering a large South facing garden and private off street parking. Laid out over two floors, the ground floor comprises of; two reception rooms, an open and bright hallway with plenty of storage and a large kitchen which in turn leads onto a South facing garden. The first floor comprises of three bedrooms and a newly fitted bathroom suite. Topsham Road is a popular Tooting Bec location close to both Tooting Bec underground station and Tooting Bec Common. The Broadway with its many excellent restaurants and shops is also nearby.

TOTAL APPROX. FLOOR AREA 972 SQ.FT. (90.3 SQ.M.)

**Jacksons Tooting** 26 Tooting Bec Road London SW17 8BD 020 8767 0522 tooting.sales@jacksonsestateagents.com

Energy Rating: D We aim to make our particulars both accurate and reliable. However they are not guaranteed; nor do they form part of an offer or contract. If you require clarification on any points then please contact us, especially if you're traveling some distance to view. Please note that appliances and heating systems have not been tested and therefore no warranties can be given as to their good working order.