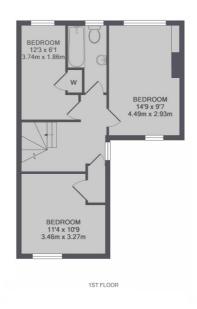

TOTAL APPROX. FLOOR AREA 972 SQ.FT. (90.3 SQ.M.)

**Jacksons Tooting** 26 Tooting Bec Road London SW17 8BD 020 8767 0522 tooting.sales@jacksonsestateagents.com

Energy Rating: D We aim to make our particulars both accurate and reliable. However they are not guaranteed; nor do they form part of an offer or contract. If you require clarification on any points then please contact us, especially if you're traveling some distance to view. Please note that appliances and heating systems have not been tested and therefore no warranties can be given as to their good working order.