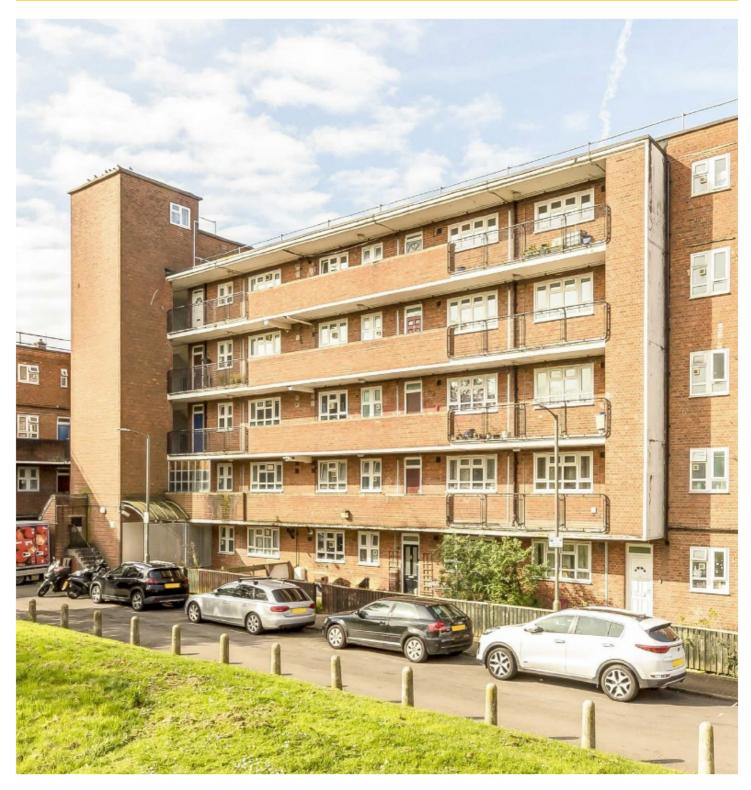

## ALDRINGTON ROAD, SW16

£375,000

- Three Double Bedrooms
- Chain Free
- Purpose Built Development
- Recently Renovated
- Private Balcony
- Tooting Bec Common

## ABOUT THE HOME

A three double bedroom flat that has just benefitted from a fresh renovation. Located in a purpose built development with a private balcony over looking green space. Resident's parking is available as well as on street public parking.

Grierson House is a well maintained building, surrounded by pleasant communal gardens on Aldrington Road within Wandsworth Borough. Tooting Bec Common is in close proximity as are the local amenities, shops and restaurants of Tooting and Streatham. Transport options include the Northern Line underground at Tooting Bec, mainline train station at Streatham and local buses.