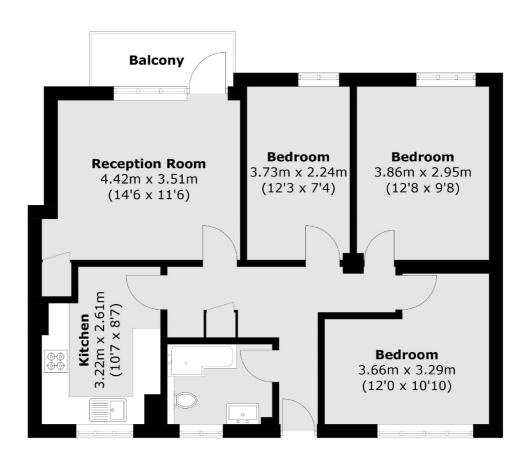

N ROAD, SW16

£375,000

- Three Double Bedrooms
- Chain Free
- Purpose Built Development
- Recently Renovated
- Private Balcony
- Tooting Bec Common











## ABOUT THE HOME

A three double bedroom flat that has just benefitted from a fresh renovation. Located in a purpose built development with a private balcony over looking green space. Resident's parking is available as well as on street public parking.

Grierson House is a well maintained building, surrounded by pleasant communal gardens on Aldrington Road within Wandsworth Borough. Tooting Bec Common is in close proximity as are the local amenities, shops and restaurants of Tooting and Streatham. Transport options include the Northern Line underground at Tooting Bec, mainline train station at Streatham and local buses.













Total area (approx.): 70.5 sq. m (758.9 sq. ft)

## **JACKSONS TOOTING**

3 Upper Tooting Road, London, SW17 7TS

Sales: 020 8487 3175 Lettings: 020 8487 3176

Energy Rating: We aim to make our particulars both accurate and reliable. However they are not guaranteed; nor do they form part of an offer or contract. If you require clarification on any points then please contact us, especially if you're traveling some distance to view. Please note that appliances and heating systems have not been tested and therefore no warranties can be given as to their good working order.