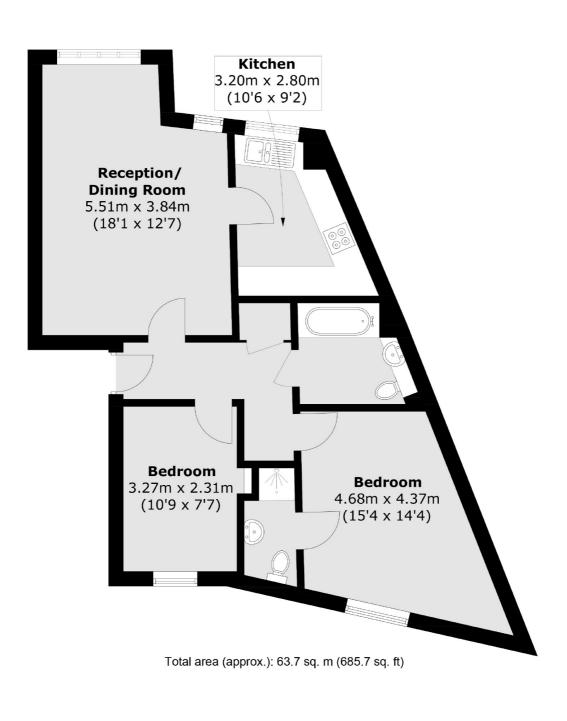

MACMILLAN WAY, SW17

- Two bedrooms
- Two bathrooms •
- Share Of Freehold
- Close to Tooting Bec Common
- Chain Free
- Excellent Condition

## ABOUT THE HOME

A beautifully presented bright and spacious apartment offers two bedrooms, two bathrooms.

Macmillan Way forms part of Heritage Park which boasts well kept communal areas, communal bike storage and an on site caretaker. Heritage Park is a sought after modern development located in Tooting Bec close to the amenities of both Balham and Tooting and the open spaces of the Tooting Bec Common.