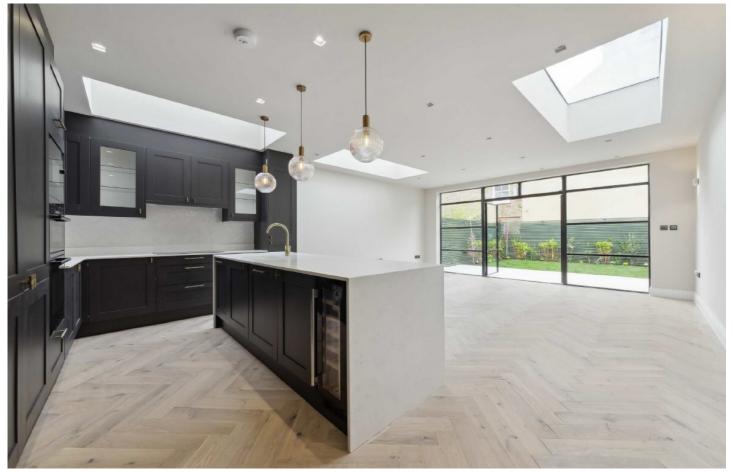

- Stunning Victorian Conversion
  3 Double Bedrooms
  3 Bathrooms (2 En-Suite)
  Open Plan Reception
  Full West Facing Garden
  No Onward Chain

As you enter the property the layout comprises; A spacious double bedroom with en-suite bathroom. Two further bathrooms, one with en-suite and access to wonderful courtyard terrace. A fully tiled family bathroom and finally at the rear you will find a capacious open plan kitchen / reception room with full width bi-folding viewings leading out onto a recently landscaped west facing garden.