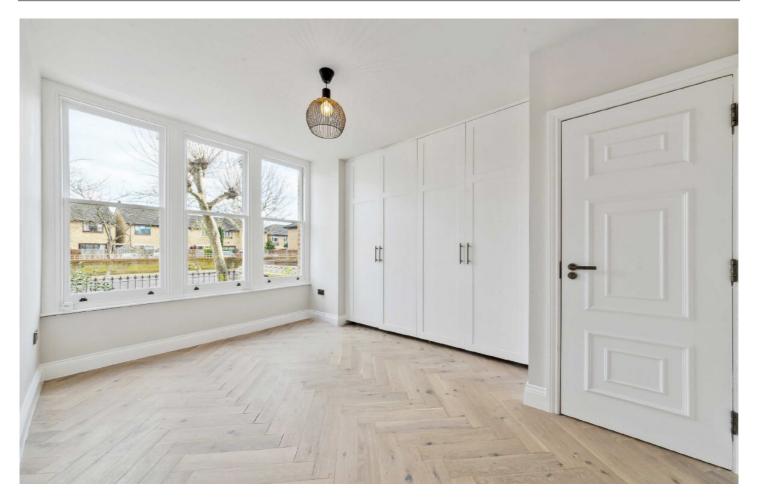

- Stunning Victorian Conversion
  3 Double Bedrooms
  3 Bathrooms (2 En-Suite)
  Open Plan Reception
  Full West Facing Garden
  No Onward Chain

As you enter the property the layout comprises; A spacious double bedroom with en-suite bathroom. Two further bathrooms, one with en-suite and access to wonderful courtyard terrace. A fully tiled family bathroom and finally at the rear you will find a capacious open plan kitchen / reception room with full width bi-folding viewings leading out onto a recently landscaped west facing garden.