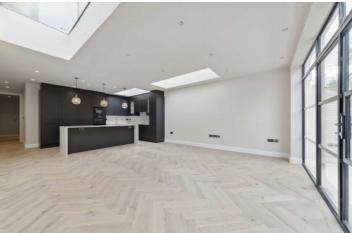

- Stunning Victorian Conversion
  3 Double Bedrooms
  3 Bathrooms (2 En-Suite)
  Open Plan Reception
  Full West Facing Garden
  No Onward Chain

As you enter the property the layout comprises; A spacious double bedroom with en-suite bathroom. Two further bathrooms, one with en-suite and access to wonderful courtyard terrace. A fully tiled family bathroom and finally at the rear you will find a capacious open plan kitchen / reception room with full width bi-folding viewings leading out onto a recently landscaped west facing garden.