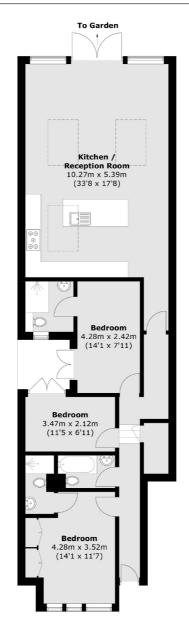

## Church Lane, SW17

£825,000

A stunning 3 double bedroom, 3 bathroom ground floor Victorian conversion that has just benefited from a complete renovation. Sold with no onward chain and will be allocated a share of the freehold post

- Stunning Victorian Conversion
  3 Double Bedrooms
  3 Bathrooms (2 En-Suite)
  Open Plan Reception
  Full West Facing Garden
  No Onward Chain

As you enter the property the layout comprises; A spacious double bedroom with en-suite bathroom. Two further bathrooms, one with en-suite and access to wonderful courtyard terrace. A fully tiled family bathroom and finally at the rear you will find a capacious open plan kitchen / reception room with full width bi-folding viewings leading out onto a recently landscaped west facing garden.

Total area (approx.): 102.8 sq. m (1,106.5 sq. ft)

Jacksons Tooting 26 Tooting Bec Road London SW17 8BD 020 8767 0522 tooting.sales@jacksonsestateagents.com

Energy Rating: We aim to make our particulars both accurate and reliable. However they are not guaranteed; nor do they form part of an offer or contract. If you require clarification on any points then please contact us, especially if you're traveling some distance to view. Please note that appliances and heating systems have not been tested and therefore no warranties can be given as to their good working order.