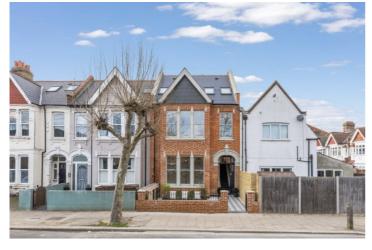

## Church Lane, SW17

£825,000

A stunning 3 double bedroom, 3 bathroom ground floor Victorian conversion that has just benefited from a complete renovation. Sold with no onward chain and will be allocated a share of the freehold post

Church Lane is a popular Victorian tree lined road, located within moments of Tooting Bec Common, Balham is a short walk as well as large range of bars, restaurant and coffee shops along Tooting High Street. Where you will also find the very popular Tooting Market