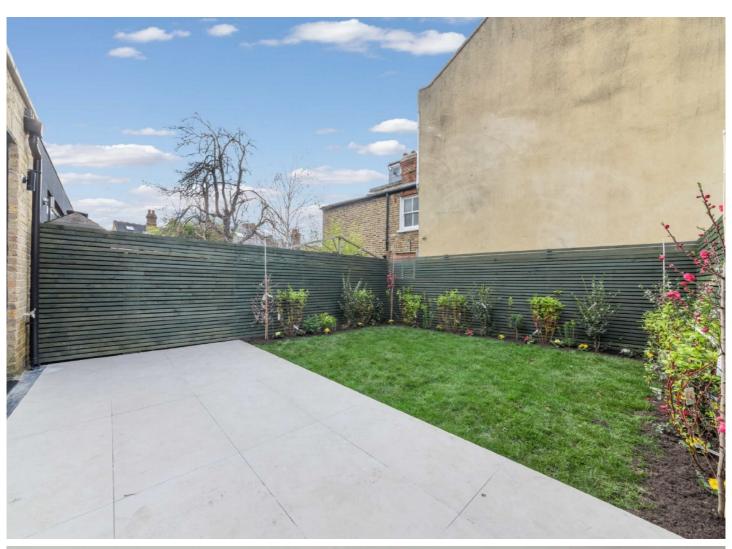

- Stunning Victorian Conversion
  3 Double Bedrooms
  3 Bathrooms (2 En-Suite)
  Open Plan Reception
  Full West Facing Garden
  No Onward Chain

As you enter the property the layout comprises; A spacious double bedroom with en-suite bathroom. Two further bathrooms, one with en-suite and access to wonderful courtyard terrace. A fully tiled family bathroom and finally at the rear you will find a capacious open plan kitchen / reception room with full width bi-folding viewings leading out onto a recently landscaped west facing garden.