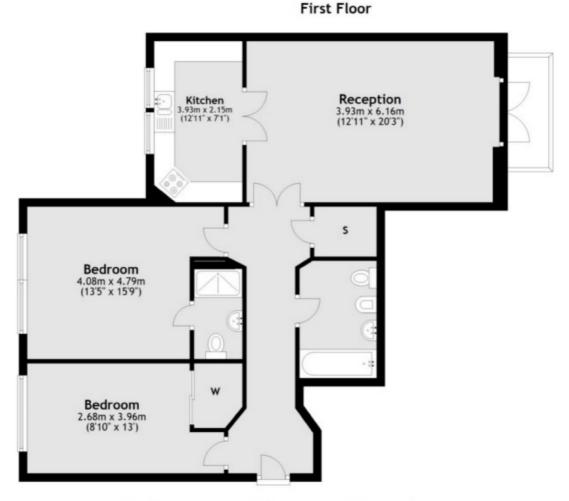

Total area: approx. 86.5 sq. metres (931.4 sq. feet)

Jacksons Tooting 26 Tooting Bec Road London SW17 8BD 020 8767 0522 tooting.lettings@jacksonsestateagents.com

Energy Rating: C We aim to make our particulars both accurate and reliable. However they are not guaranteed; nor do they form part of an offer or contract. If you require clarification on any points then please contact us, especially if you're traveling some distance to view. Please note that appliances and heating systems have not been tested and therefore no warranties can be given as to their good working order.