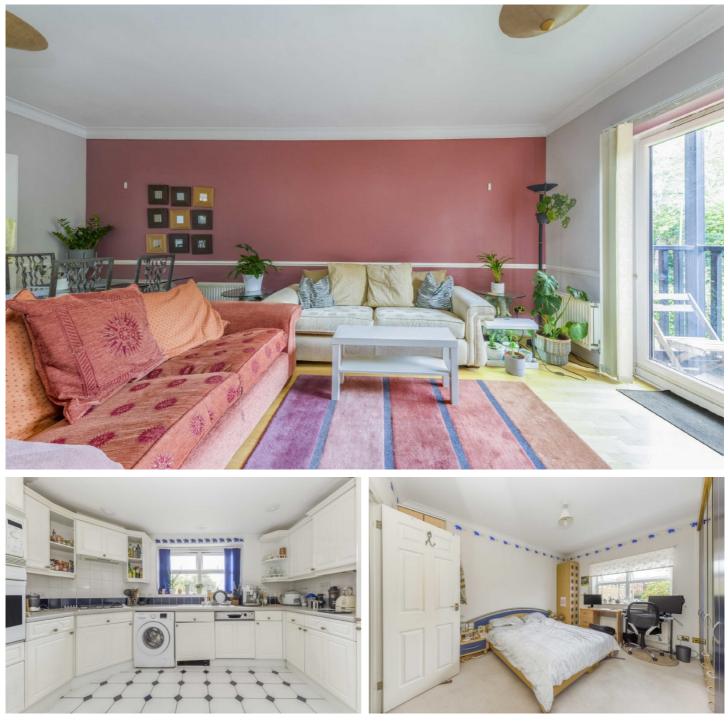

## Lisle Close, SW17

A large two double bedroom, two bathroom modern apartment with balcony in a popular private development with off street parking and communal gardens.

- Large Reception RoomTwo Large Double Bedrooms
- Two Bathrooms •
- Off Street Parking
- Close To Station
- Close To Common

For further information on the costs associated with renting a property, please pop into our office or visit our website.

£2,200 PCM

Lisle Close is located opposite Tooting Common and is within a short distance of Tooting Bec and Tooting Rail stations.