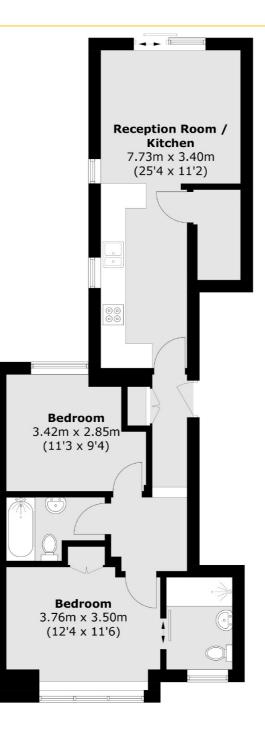

## CHURCH LANE, SW17

£525,000

- Tooting Bec
- Newly Converted
- Open Plan Kitchen/Living
- Close To The Common
- Chain Free
- Juliet Balcony

Total area (approx.): 59.7 sq. m (642.6 sq. ft)