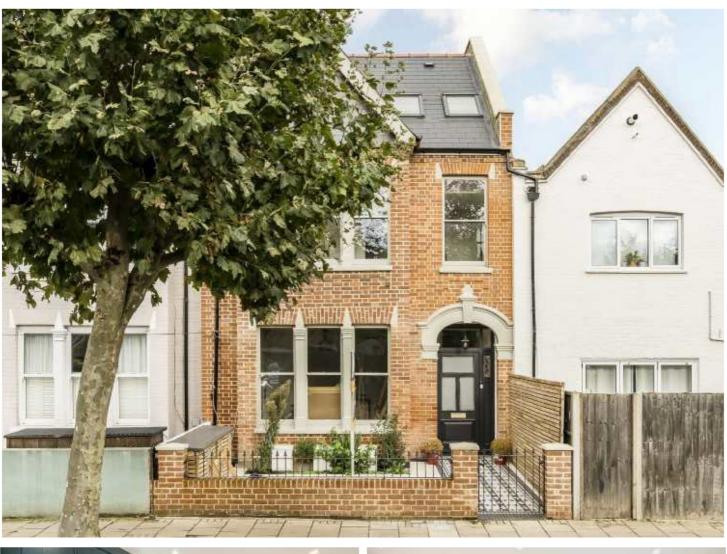

## CHURCH LANE, SW17

£525,000

- Tooting Bec
- Newly Converted
- Open Plan Kitchen/Living
- Close To The Common
- Chain Free
- Juliet Balcony

Total area (approx.): 59.7 sq. m (642.6 sq. ft)