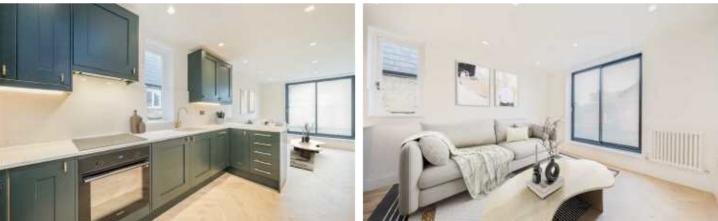

## CHURCH LANE, SW17

£525,000

- Tooting Bec
- Newly Converted
- Open Plan Kitchen/Living
- Close To The Common
- Chain Free
- Juliet Balcony

Total area (approx.): 59.7 sq. m (642.6 sq. ft)