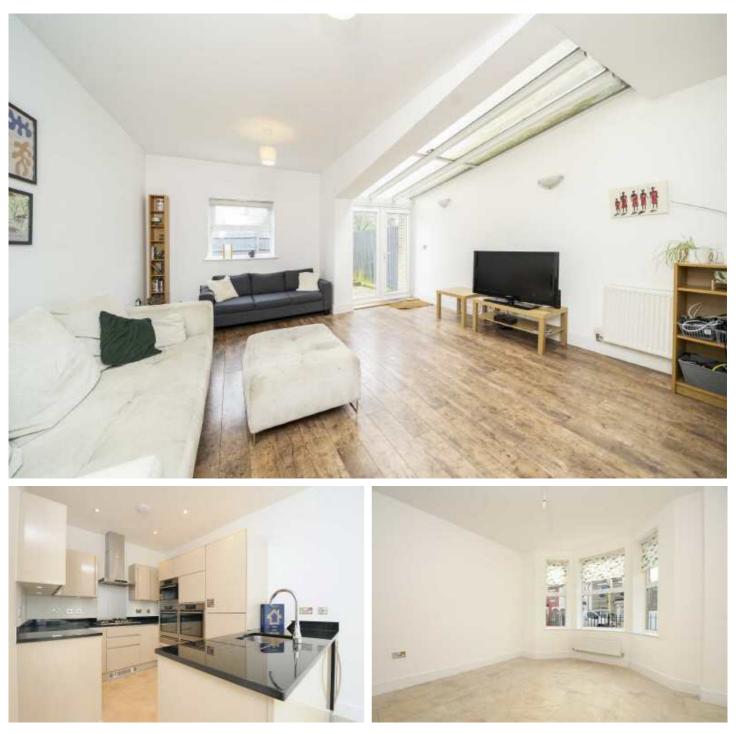

## Langroyd Road, SW17

This five bedroom, new build home is decorated to a neutral standard. The property benefits from four bathrooms, a modern kitchen breakfast room and a private garden making it perfect for a family or professional

## £4,500 PCM

The property includes a large reception room with doors leading onto patio garden, modern kitchen breakfast room, five double bedrooms, downstairs W.C , four bathrooms and off street parking.