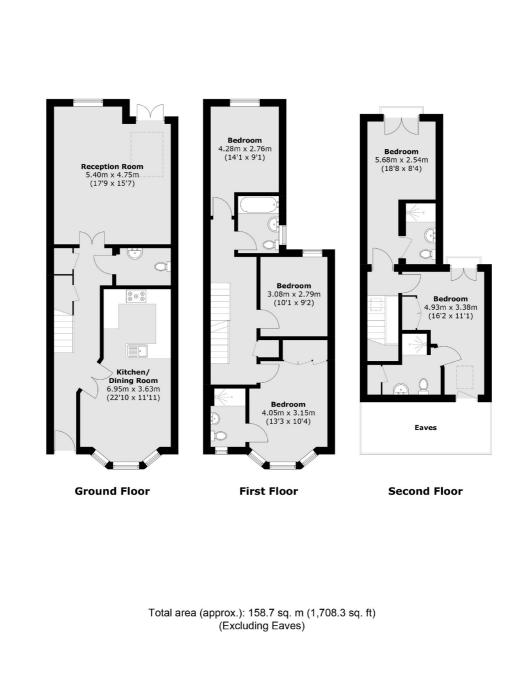

## Langroyd Road, SW17

This five bedroom, new build home is decorated to a neutral standard. The property benefits from four bathrooms, a modern kitchen breakfast room and a private garden making it perfect for a family or professional

## £4,500 PCM

The property includes a large reception room with doors leading onto patio garden, modern kitchen breakfast room, five double bedrooms, downstairs W.C , four bathrooms and off street parking.