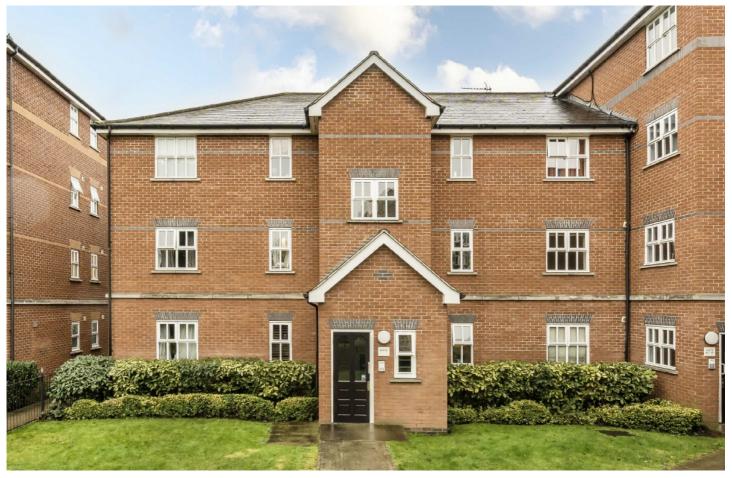

## Macmillan Way, SW17

£425,000

A well presented two double bedroom, two bathroom top floor apartment. Located on Macmillan Way, within the sought after Heritage Park development.

- Two Double Bedrooms
- Two Bathrooms
- Spacious Reception Room

Macmillan Way forms part of Heritage Park which has well kept communal areas, communal bike storage, an on site caretaker and security. Heritage Park is a sought after modern development located in Tooting Bec, ideally positioned for access in and out of Central London, as well as providing easy access to both Tooting underground (Northern Line) and Tooting overground stations.