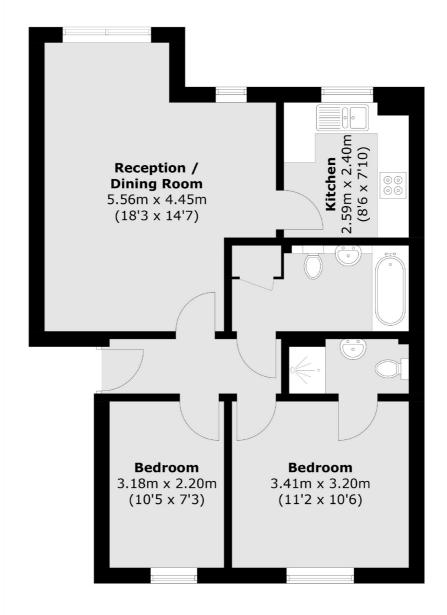

Total area (approx.): 59.8 sq. m (643.7 sq. ft)

Jacksons Tooting 26 Tooting Bec Road London SW17 8BD 020 8767 0522 tooting.sales@jacksonsestateagents.com

Energy Rating: We aim to make our particulars both accurate and reliable. However they are not guaranteed; nor do they form part of an offer or contract. If you require clarification on any points then please contact us, especially if you're traveling some distance to view. Please note that appliances and heating systems have not been tested and therefore no warranties can be given as to their good working order.