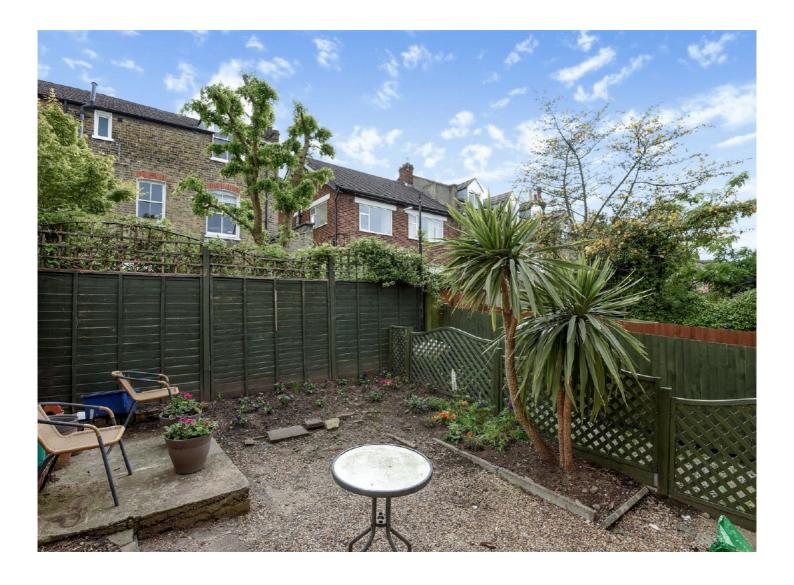

## Stapleton Road, SW17

£2,200 PCM

A stunning recently refurbished first floor three double bedroom Victorian maisonette located within minutes of Tooting Bec station.

- Victorian Maisonette
- Separate Reception Room
- Contemporary Kitchen
- Three Double Bedrooms
- Private Garden
- Close To Station

For further information on the costs associated with renting a property, please pop into our office or visit our website.

The property boasts bright reception room, three double bedrooms, beautiful contemporary kitchen with solid walnut worktops, modern bathroom suite and private rear garden.