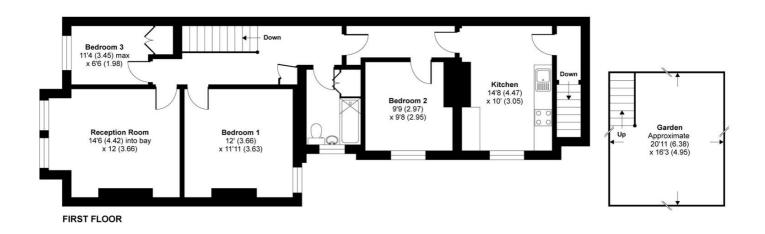

## APPROX. GROSS INTERNAL FLOOR AREA 904 SQ FT 83.9 SQ METRES Stapleton Road, London, SW17

Copyright nichecom.co.uk 2016 Produced for Jacksons the Independent Estate Agents REF : 113814

Jacksons Tooting 26 Tooting Bec Road London SW17 8BD 020 8767 0522 tooting.lettings@jacksonsestateagents.com