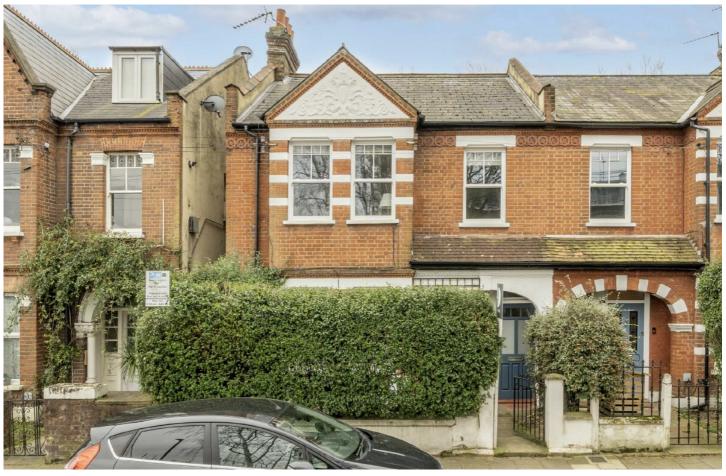

## Franciscan Road, SW17

£660,000

A stunning two double bedroom ground floor Victorian maisonette, measuring in excess of 850 square foot with a south facing private garden.

- Two Large Double Bedrooms Near Tooting Commom South Facing Garden

- Chain Free
- Ground Floor Maisonette

Franciscan Road is one of the most sought after locations in Tooting. The property is ideally situated for Tooting Bec Underground station. The green open spaces of both Tooting Bec Common and Wandsworth Common are easily accessible as are the shops, bars and restaurants that both of these areas have to offer.