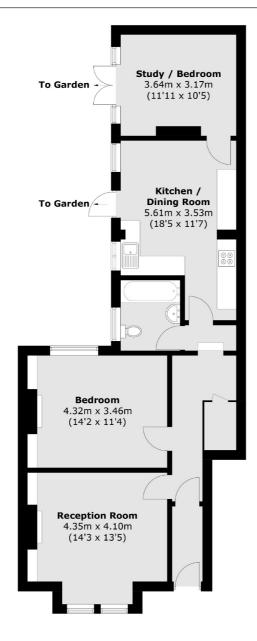

Total area (approx.): 79.5 sq. m (855.7 sq. ft)

Jacksons Tooting 26 Tooting Bec Road London SW17 8BD 020 8767 0522 tooting.sales@jacksonsestateagents.com

Energy Rating: We aim to make our particulars both accurate and reliable. However they are not guaranteed; nor do they form part of an offer or contract. If you require clarification on any points then please contact us, especially if you're traveling some distance to view. Please note that appliances and heating systems have not been tested and therefore no warranties can be given as to their good working order.