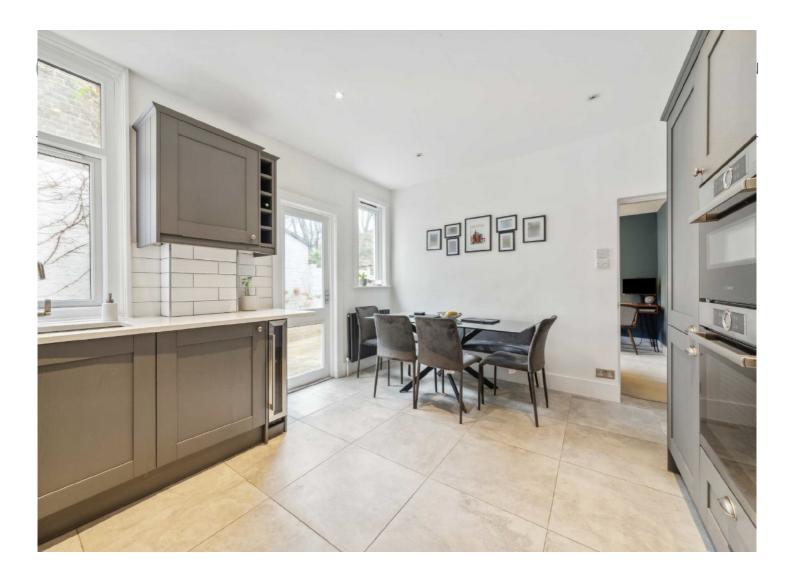

## Franciscan Road, SW17

£660,000

A stunning two double bedroom ground floor Victorian maisonette, measuring in excess of 850 square foot with a south facing private garden.

- Two Large Double Bedrooms Near Tooting Commom South Facing Garden