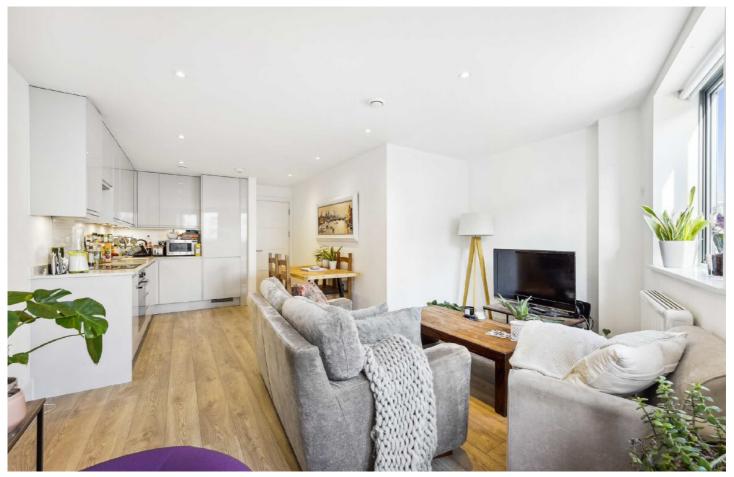

Internally the property offers in excess of 700sqft, comprising; A generous and well appointed open plan kitchen / lounge, family bathroom, two well proportioned doubled bedrooms with an en-suite to the larger of the two. The property is also accompanied with access to a private storage area at the rear of the building.