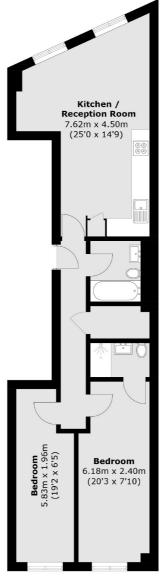

First Floor

Total area (approx.): 65.9 sq. m (709.3 sq. ft)

Jacksons Tooting 26 Tooting Bec Road London SW17 8BD 020 8767 0522 tooting.sales@jacksonsestateagents.com

Energy Rating: We aim to make our particulars both accurate and reliable. However they are not guaranteed; nor do they form part of an offer or contract. If you require clarification on any points then please contact us, especially if you're traveling some distance to view. Please note that appliances and heating systems have not been tested and therefore no warranties can be given as to their good working order.