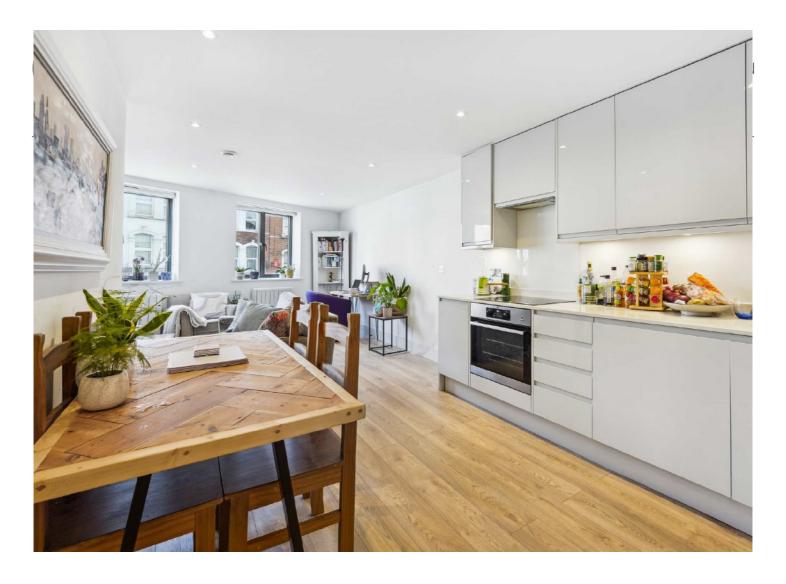

Internally the property offers in excess of 700sqft, comprising; A generous and well appointed open plan kitchen / lounge, family bathroom, two well proportioned doubled bedrooms with an en-suite to the larger of the two. The property is also accompanied with access to a private storage area at the rear of the building.