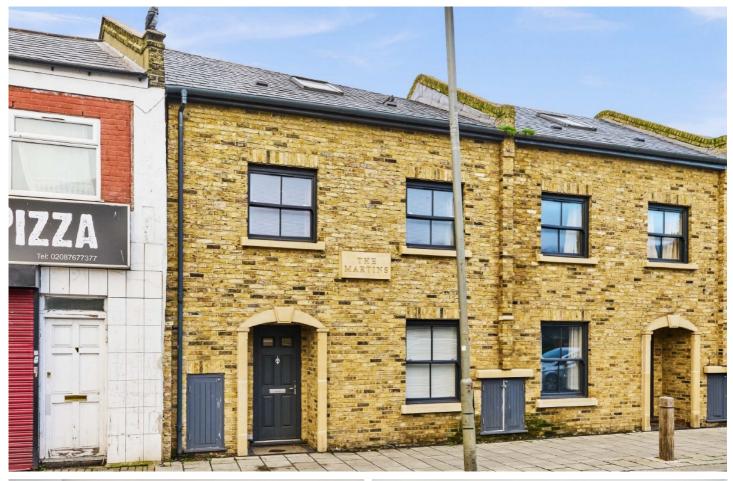

## Church Lane, SW17

£680,000

A modern 2 double bedroom, 2 bathroom freehold house. Split over 3 floors and sold with no onward chain.

- Modern Terrace House
- 2 Double Bedrooms
- 2 Bathrooms

- Open Plan Kitchen / Lounge
- Private Terrace
- No Onward Chain

Church Lane is in a prime Tooting location, within only a short ten minute walk to Tooting Bec Common and Tooting Broadway underground station. All the shops, cafés and bars of Tooting are nearby, as well as the increasingly popular Tooting Broadway markets, filled with independent shops and restaurants.