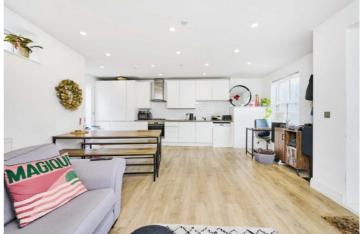

Stylishly presented throughout and internally amassing an impressive 1029sqft which comprises; A large open plan kitchen / sitting room leading out to a private terrace. The first floor has a substantial double bedroom with a full bank of fitted wardrobes and family bathroom. The second floor offers a further generously proportioned bedroom with en-suite bathroom.