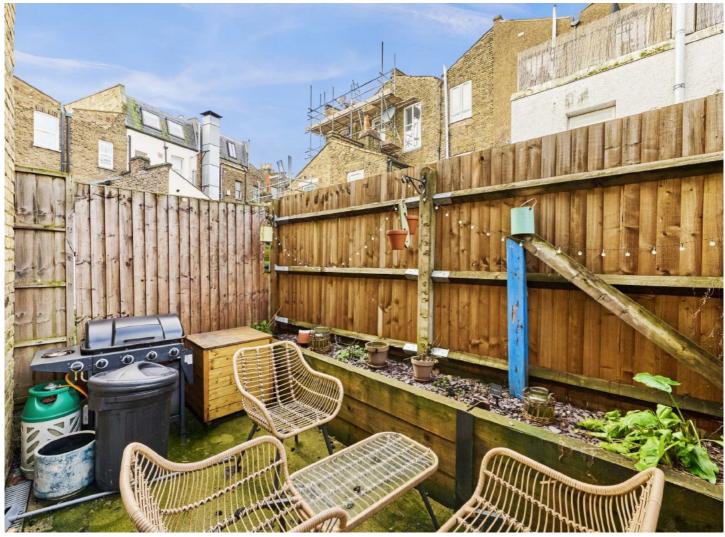

## Church Lane, SW17

£680,000

A modern 2 double bedroom, 2 bathroom freehold house. Split over 3 floors and sold with no onward chain.

- Modern Terrace House
- 2 Double Bedrooms
- 2 Bathrooms

- Open Plan Kitchen / Lounge
- Private Terrace
- No Onward Chain

Stylishly presented throughout and internally amassing an impressive 1029sqft which comprises; A large open plan kitchen / sitting room leading out to a private terrace. The first floor has a substantial double bedroom with a full bank of fitted wardrobes and family bathroom. The second floor offers a further generously proportioned bedroom with en-suite bathroom.