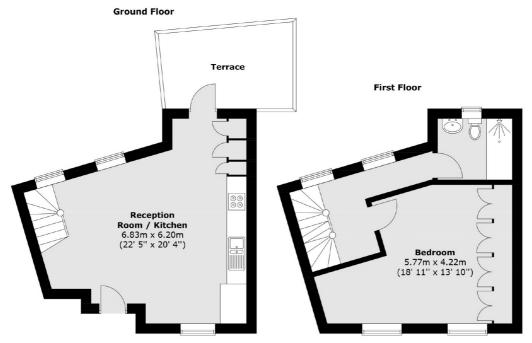

## 

Total area (approx.) : 95.6 sq. m (1029 sq. ft) Total terrace area (approx.) : 10 sq. m (108 sq. ft)

Jacksons Tooting 26 Tooting Bec Road London SW17 8BD 020 8767 0522 tooting.sales@jacksonsestateagents.com