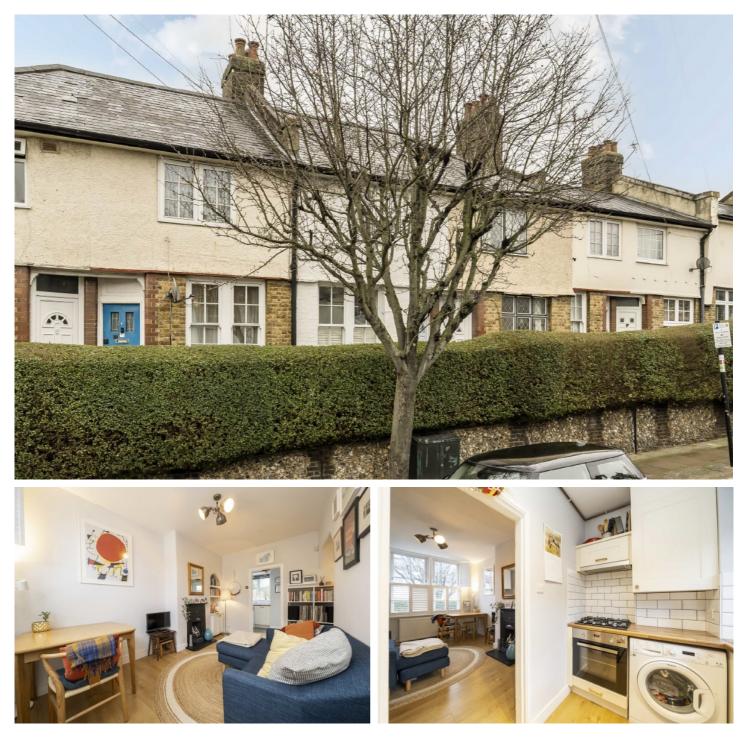

## Derinton Road, SW17

£500,000

An immaculately presented two bedroom house with a private garden benefitting from being located on a popular residential road near Tooting Bec Station and the Common.

- Two Bedroom
- Freehold House
- Great Location
- Immaculate Condition

Derinton Road is an ideal location for easy access to Tooting Bec and Broadway Underground as well as the shops and bars local to the area. There is also a vast array of restaurants, coffee shops and boutiques close by and the green open spaces of both Tooting Bec Common and Wandsworth Common are easily accessible.