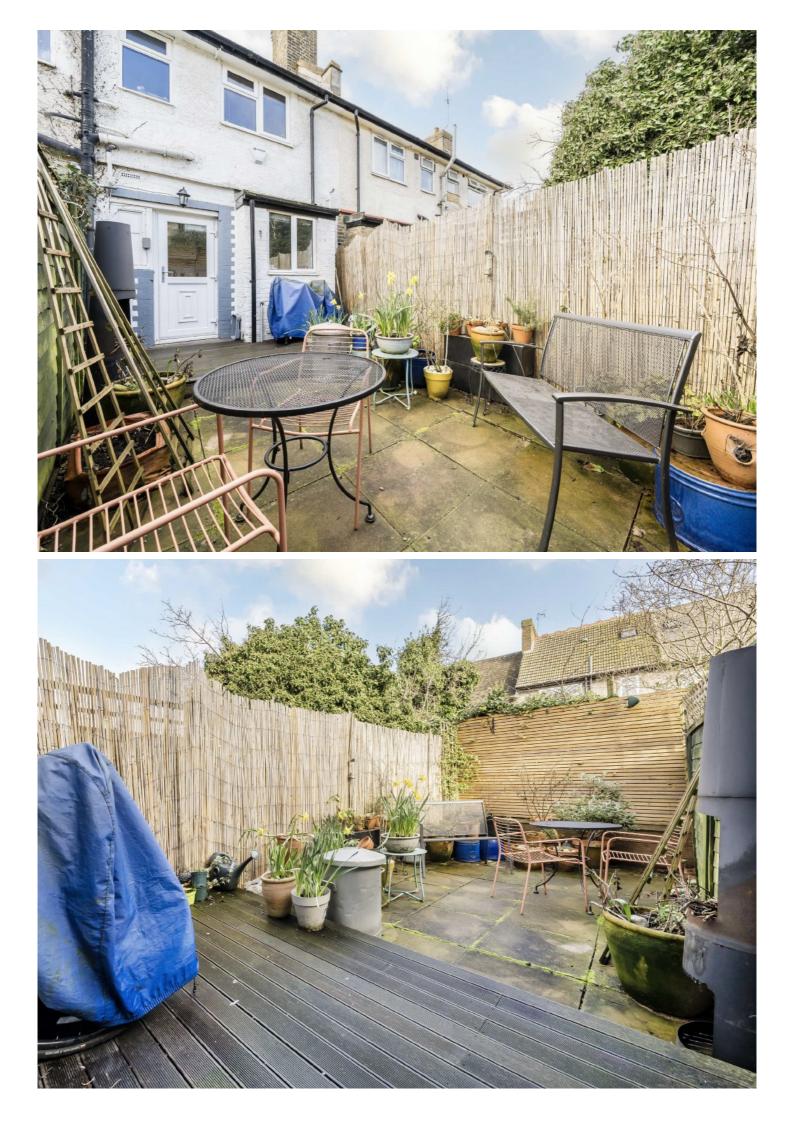

## Derinton Road, SW17

£500,000

An immaculately presented two bedroom house with a private garden benefitting from being located on a popular residential road near Tooting Bec Station and the Common.

- Two Bedroom
- Freehold House
- Great Location
- Immaculate Condition