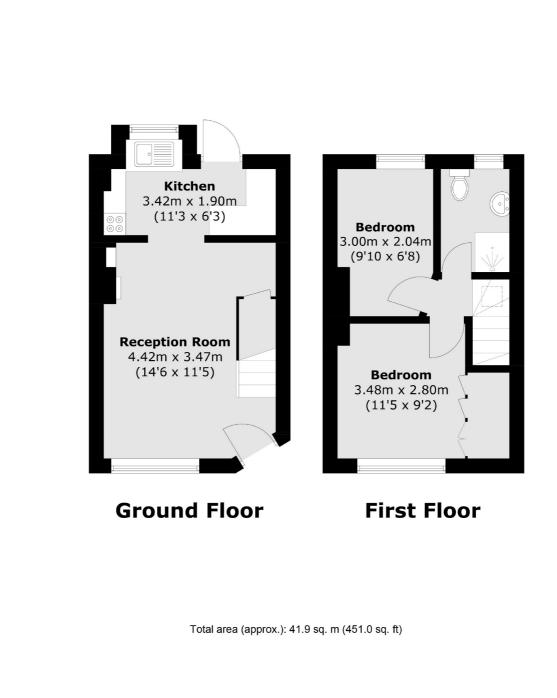

## Derinton Road, SW17

£500,000

An immaculately presented two bedroom house with a private garden benefitting from being located on a popular residential road near Tooting Bec Station and the Common.

- Two Bedroom
- Freehold House
- Great Location
- Immaculate Condition