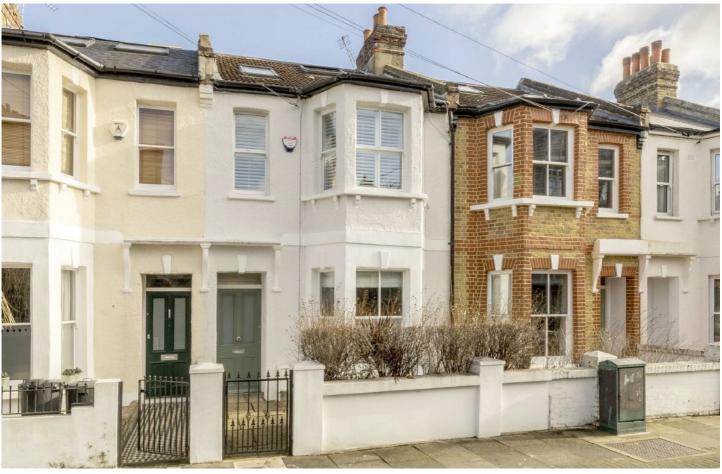

## Fircroft Road, SW17

£1,250,000

A charming four double bedroom, two bathroom Victorian terrace that is beautifully presented harmonious balance of period charm and modern features.

- Four Bedrooms
- Two Bathrooms
- Potential To Extend (STPP)
  Good School Catchment
- Fantastic Condition
- Desirable Location

Fircroft Road runs between Glenburnie Road and Upper Tooting Road and is one of the most popular roads in Tooting. The property is ideally situated for Wandsworth Common mainline station and Tooting Bec Underground station. The green open spaces of both Wandsworth Common and Tooting Bec Common are easily accessible as are the shops, bars and restaurants that both of these areas have to offer.