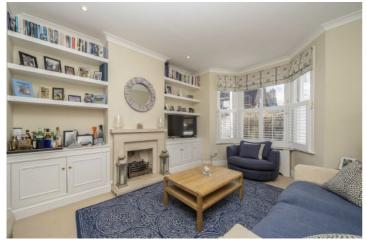

Internally the property offers a generous 1632sqft, comprising: A generous lounge / reception, ground floor W/C and finally a fully extended kitchen/dining room with island and full bi-folding doors leading out onto a landscaped garden. The first floor proudly offers three spacious double bedrooms, large family bathroom and stairs leading to the extended loft room with a further large double bedroom and a separate bathroom. There is further scope to extend to the rear of the kitchen and to the rear of the top floor bathroom subject to planning permission.