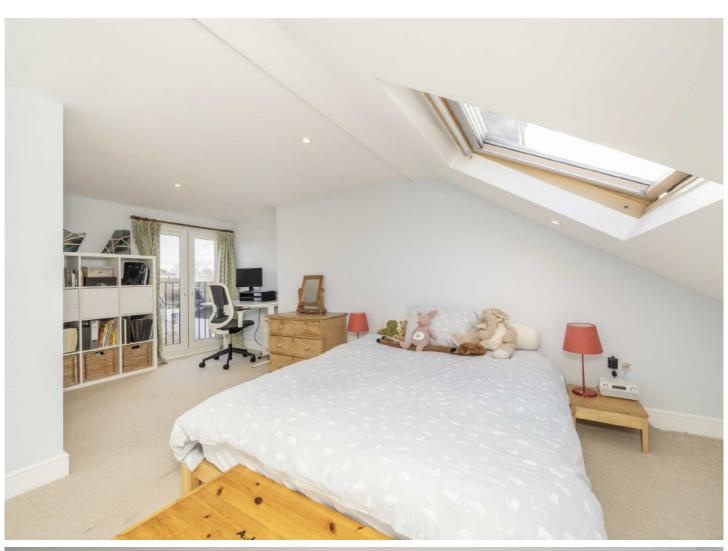

Internally the property offers a generous 1632sqft, comprising: A generous lounge / reception, ground floor W/C and finally a fully extended kitchen/dining room with island and full bi-folding doors leading out onto a landscaped garden. The first floor proudly offers three spacious double bedrooms, large family bathroom and stairs leading to the extended loft room with a further large double bedroom and a separate bathroom. There is further scope to extend to the rear of the kitchen and to the rear of the top floor bathroom subject to planning permission.