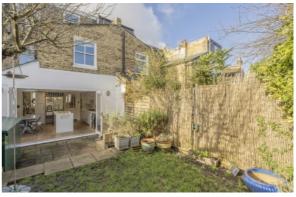

Internally the property offers a generous 1632sqft, comprising: A generous lounge / reception, ground floor W/C and finally a fully extended kitchen/dining room with island and full bi-folding doors leading out onto a landscaped garden. The first floor proudly offers three spacious double bedrooms, large family bathroom and stairs leading to the extended loft room with a further large double bedroom and a separate bathroom. There is further scope to extend to the rear of the kitchen and to the rear of the top floor bathroom subject to planning permission.