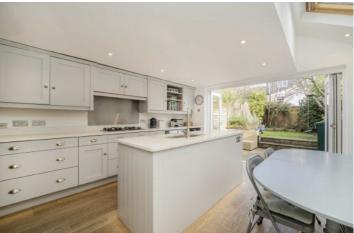

Internally the property offers a generous 1632sqft, comprising: A generous lounge / reception, ground floor W/C and finally a fully extended kitchen/dining room with island and full bi-folding doors leading out onto a landscaped garden. The first floor proudly offers three spacious double bedrooms, large family bathroom and stairs leading to the extended loft room with a further large double bedroom and a separate bathroom. There is further scope to extend to the rear of the kitchen and to the rear of the top floor bathroom subject to planning permission.