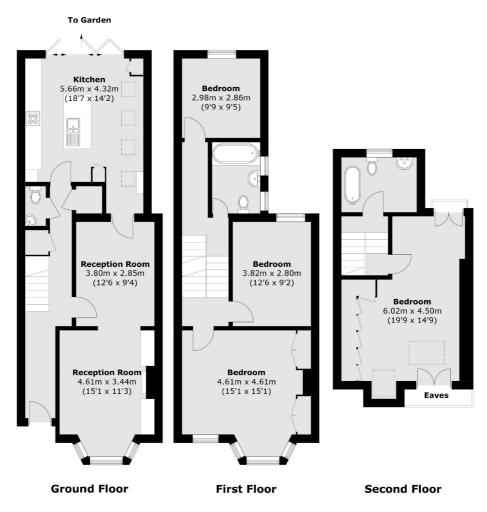

Internally the property offers a generous 1632sqft, comprising: A generous lounge / reception, ground floor W/C and finally a fully extended kitchen/dining room with island and full bi-folding doors leading out onto a landscaped garden. The first floor proudly offers three spacious double bedrooms, large family bathroom and stairs leading to the extended loft room with a further large double bedroom and a separate bathroom. There is further scope to extend to the rear of the kitchen and to the rear of the top floor bathroom subject to planning permission.

Total area (approx.): 151.7 sq. m (1,632.9 sq. ft) (Excluding Eaves)

Jacksons Tooting 26 Tooting Bec Road London SW17 8BD 020 8767 0522 tooting.sales@jacksonsestateagents.com

Energy Rating: We aim to make our particulars both accurate and reliable. However they are not guaranteed; nor do they form part of an offer or contract. If you require clarification on any points then please contact us, especially if you're traveling some distance to view. Please note that appliances and heating systems have not been tested and therefore no warranties can be given as to their good working order.