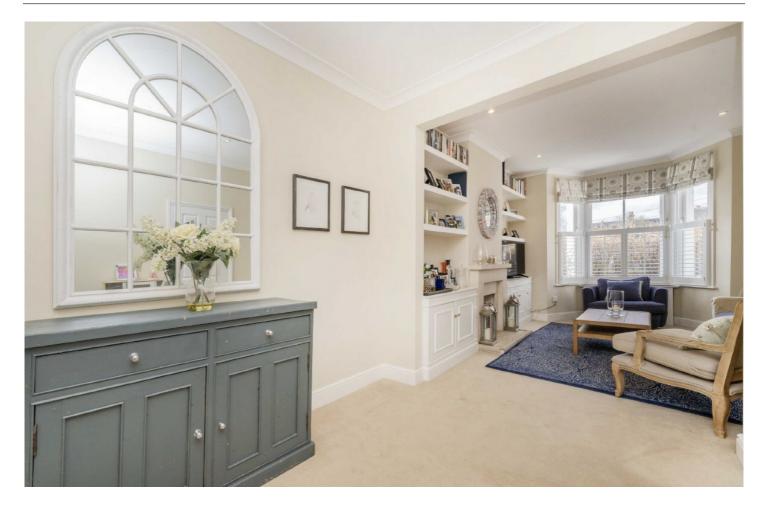

Internally the property offers a generous 1632sqft, comprising: A generous lounge / reception, ground floor W/C and finally a fully extended kitchen/dining room with island and full bi-folding doors leading out onto a landscaped garden. The first floor proudly offers three spacious double bedrooms, large family bathroom and stairs leading to the extended loft room with a further large double bedroom and a separate bathroom. There is further scope to extend to the rear of the kitchen and to the rear of the top floor bathroom subject to planning permission.