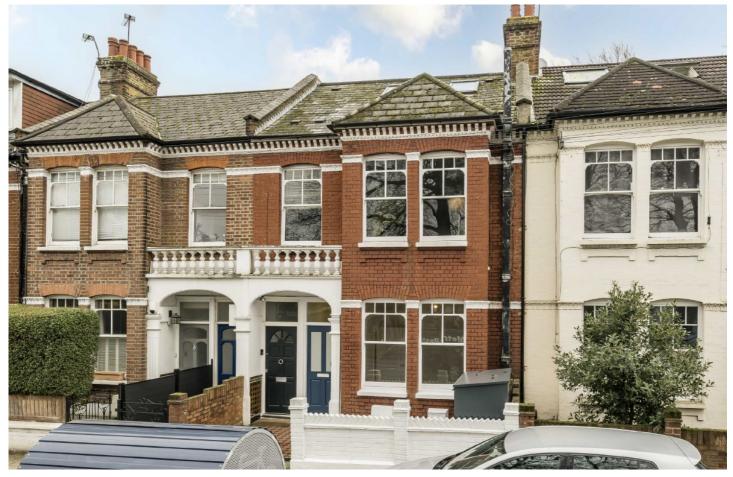

## Franciscan Road, SW17

£650,000

A ground floor two double bedrooms, two bathroom Victorian maisonette on a highly sought after residential road in Tooting Bec. The property offers great living space. After being fully refurbished throughout, the property benefits

- 2 Double Bedrooms
- South Facing Garden
- Great Location

- Sold Chain Free
- Newly Refurbished Throughout
- Near Tooting Common

Franciscan Road is one of the most sought after locations in Tooting. The property is ideally situated for Tooting Bec Underground station. The green open spaces of both Tooting Bec Common and Wandsworth Common are easily accessible as are the shops, bars and restaurants that both of these areas have to offer.