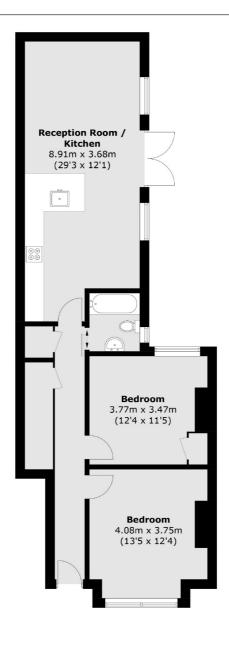

Total area (approx.): 76.2 sq. m (820.2 sq. ft)

Jacksons Tooting 26 Tooting Bec Road London SW17 8BD 020 8767 0522 tooting.sales@jacksonsestateagents.com

Energy Rating: We aim to make our particulars both accurate and reliable. However they are not guaranteed; nor do they form part of an offer or contract. If you require clarification on any points then please contact us, especially if you're traveling some distance to view. Please note that appliances and heating systems have not been tested and therefore no warranties can be given as to their good working order.