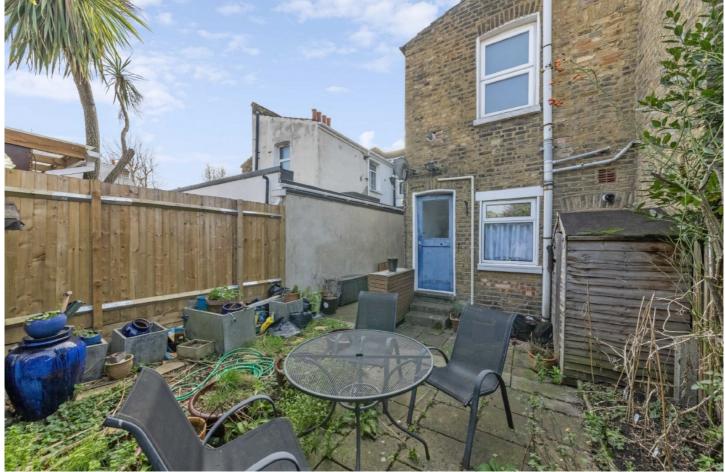

## ABOUT THE HOME

A charming 2 bedroom first floor Victorian conversion flat, with gardens at rear and located on one of Tooting Broadways popular roads. Sold with no onward chain.

Internally amassing in excess of 700sqft. Comprising; A generous reception room 2 spacious bedrooms, modern bathroom and finally a well proportioned kitchen / diner with access directly to a generous garden.