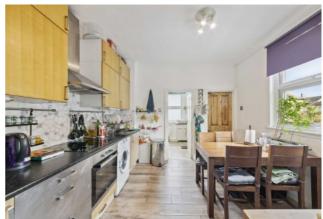

## ABOUT THE HOME

A charming 2 bedroom first floor Victorian conversion flat, with gardens at rear and located on one of Tooting Broadways popular roads. Sold with no onward chain.

Internally amassing in excess of 700sqft. Comprising; A generous reception room 2 spacious bedrooms, modern bathroom and finally a well proportioned kitchen / diner with access directly to a generous garden.