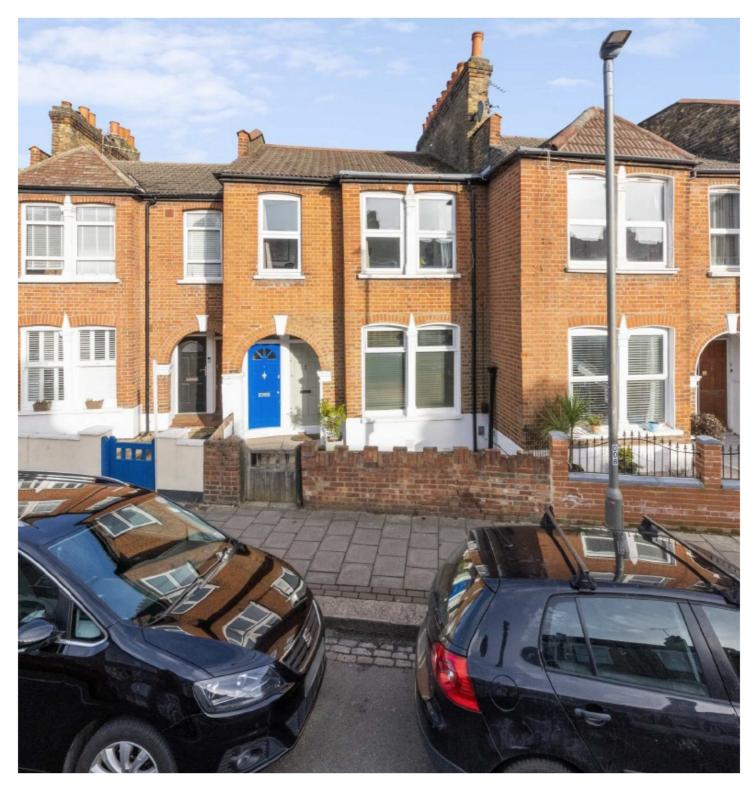

## ABOUT THE HOME

A charming 2 bedroom first floor Victorian conversion flat, with gardens at rear and located on one of Tooting Broadways popular roads. Sold with no onward chain.

Internally amassing in excess of 700sqft. Comprising; A generous reception room 2 spacious bedrooms, modern bathroom and finally a well proportioned kitchen / diner with access directly to a generous garden.

This property is well situated for easy access to an array of shops, bars and restaurants on offer. The wide open spaces of Tooting Bec Common are also close by, as are the excellent transport links including Tooting Station and Tooting Broadway Underground Station.