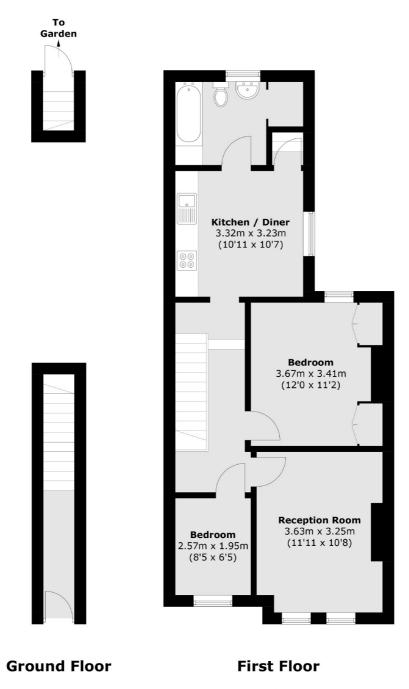

## ABOUT THE HOME

A charming 2 bedroom first floor Victorian conversion flat, with gardens at rear and located on one of Tooting Broadways popular roads. Sold with no onward chain.

Internally amassing in excess of 700sqft. Comprising; A generous reception room 2 spacious bedrooms, modern bathroom and finally a well proportioned kitchen / diner with access directly to a generous garden.

Total area (approx.): 110.5 sq. m (705.0 sq. ft)