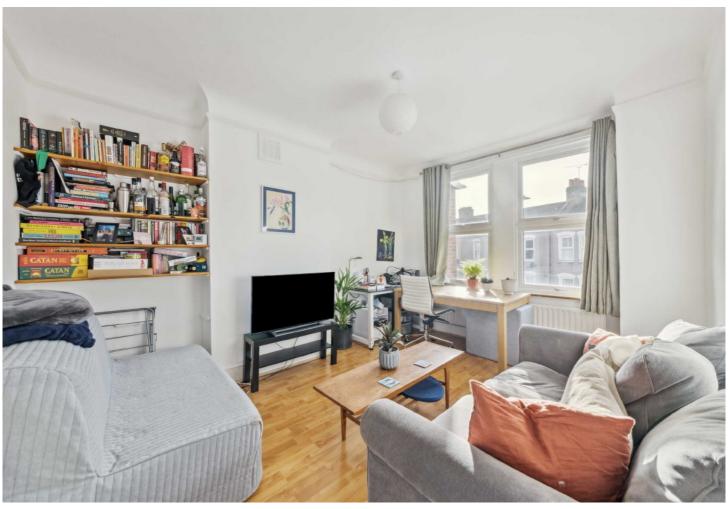

## ABOUT THE HOME

A charming 2 bedroom first floor Victorian conversion flat, with gardens at rear and located on one of Tooting Broadways popular roads. Sold with no onward chain.

Internally amassing in excess of 700sqft. Comprising; A generous reception room 2 spacious bedrooms, modern bathroom and finally a well proportioned kitchen / diner with access directly to a generous garden.