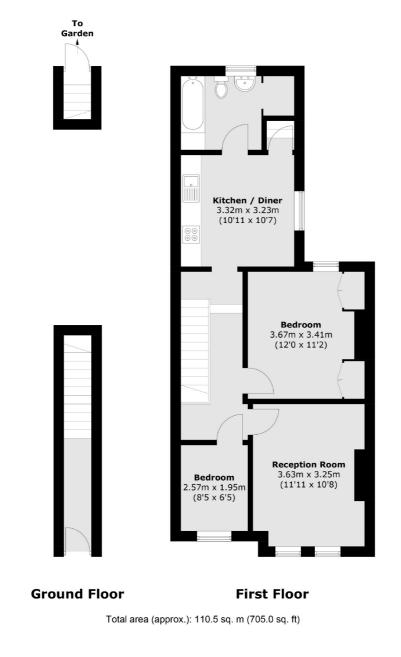

## Pevensey Road, SW17

£500,000

A charming 2 bedroom first floor Victorian conversion flat, with gardens at rear and located on one of Tooting Broadways popular roads. Sold with no onward chain.

- Victorian Conversion Flat
- Two Bedrooms
- Spacious Reception
- Kitchen/Diner
- Modern Bathroom
- Long Leasehold

Internally amassing in excess of 700sqft. Comprising; A generous reception room 2 spacious bedrooms, modern bathroom and finally a well proportioned kitchen / diner with access directly to a generous garden.