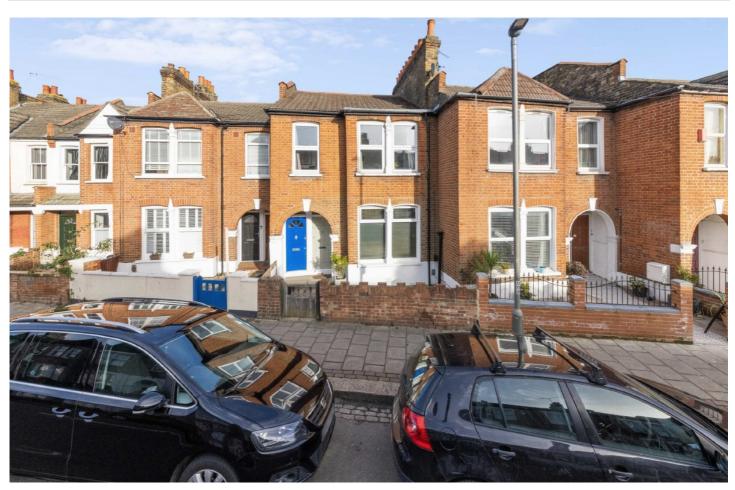

## Pevensey Road, SW17

£500,000

A charming 2 bedroom first floor Victorian conversion flat, with gardens at rear and located on one of Tooting Broadways popular roads. Sold with no onward chain.

- Victorian Conversion Flat
- Two Bedrooms
- Spacious Reception
- Kitchen/Diner
- Modern Bathroom
- Long Leasehold

This property is well situated for easy access to an array of shops, bars and restaurants on offer. The wide open spaces of Tooting Bec Common are also close by, as are the excellent transport links including Tooting Station and Tooting Broadway Underground Station.