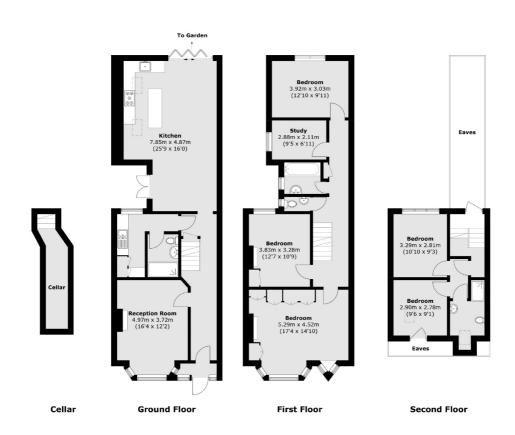

Total area (approx.): 187.3 sq. m (2,016.0 sq. ft) (Including Cellar / Excluding Eaves)

Jacksons Tooting 26 Tooting Bec Road London SW17 8BD 020 8767 0522 tooting.lettings@jacksonsestateagents.com

Energy Rating: We aim to make our particulars both accurate and reliable. However they are not guaranteed; nor do they form part of an offer or contract. If you require clarification on any points then please contact us, especially if you're traveling some distance to view. Please note that appliances and heating systems have not been tested and therefore no warranties can be given as to their good working order.