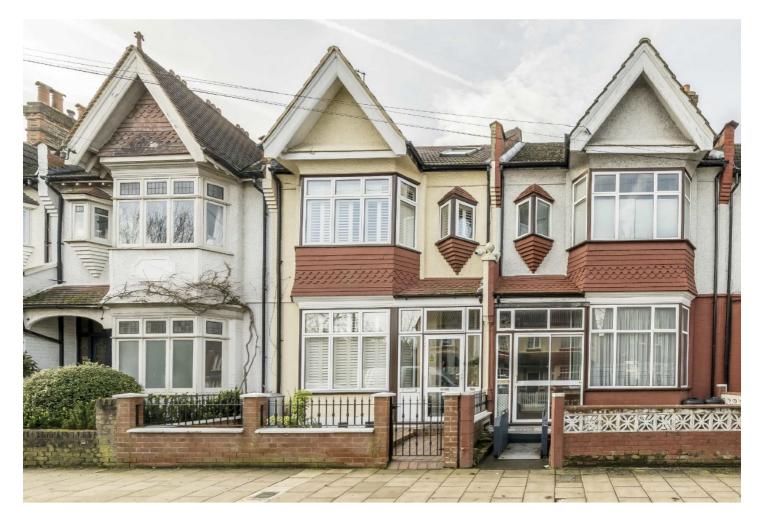

## Mantilla Road, SW17

£1,300,000

A wonderful 5 double bedroom, 3 bathroom Victorian family home. Presented in excellent order throughout by the current owner / occupier.

Mantilla Road is a tree lined residential street that runs off Franciscan Road. The amenities of Balham and Tooting Bec are within easy reach, as are the open spaces of Tooting Bec Common and Tooting Bec Underground.

- Victorian Terrace
- 3 Bathrooms

- Large Sitting Room
- 5 Doubled Bedrooms + Study Fully Extended Kitchen / Diner
  - Utility Room

For further information on the costs associated with renting a property, please pop into our office or visit our website.