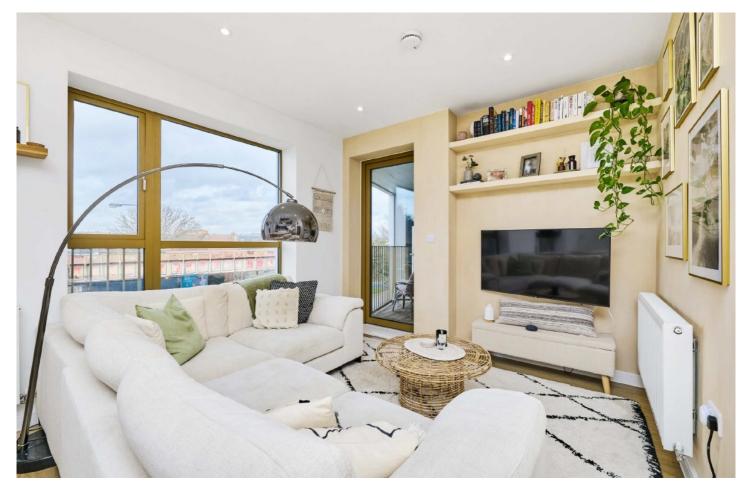

- Stylish Modern Development
   2 Double Bedrooms
   Open Plan Lounge
   Secure Underground Parking
   2 x Balconies & Gardens
   Beautifully Presented

Internally the property is very stylishly presented throughout by the current owner occupiers. Amassing an impressive 769sqft and comprises; Generous open plan kitchen / sitting room, principal double bedroom with fitted wardrobes and french doors leading to a balcony. A very generous second bedroom and finally full tiled family bathroom.

Imperial Court is located within a mile of both Streatham Common and Tooting stations, with bus routes on your doorstep. The development offers great options whether you work locally or in town

Total area (approx.): 71.5 sq. m (769 sq. ft)
Total balcony area (approx.): 5.1 sq. m (55 sq. ft)
Total Patio area (approx.): 6.4 sq. m (69 sq. ft)