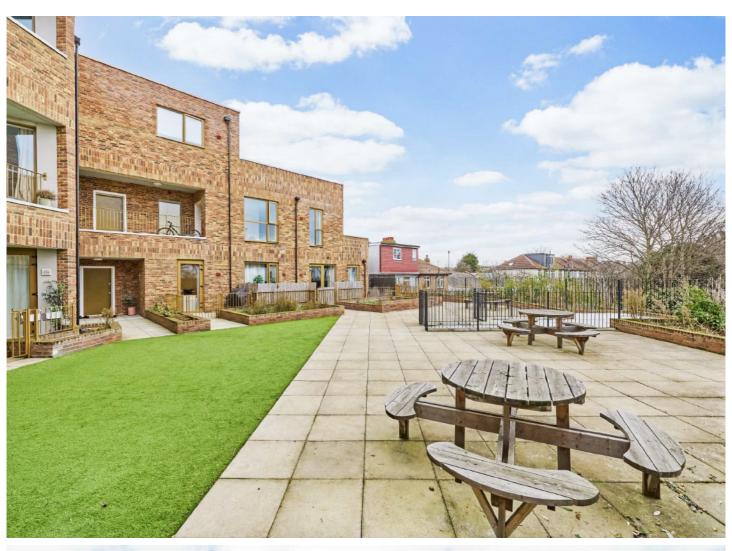

## Streatham Road, CR4

£450,000

Arguably one of the most sought after plots within this stunning modern development. Benefitting from direct access to both front and rear balconies, direct access out to well tended communal gardens and a

- Stylish Modern Development
   2 Double Bedrooms
   Open Plan Lounge
   Secure Underground Parking
   2 x Balconies & Gardens
   Beautifully Presented

Internally the property is very stylishly presented throughout by the current owner occupiers. Amassing an impressive 769sqft and comprises; Generous open plan kitchen / sitting room, principal double bedroom with fitted wardrobes and french doors leading to a balcony. A very generous second bedroom and finally full tiled family bathroom.