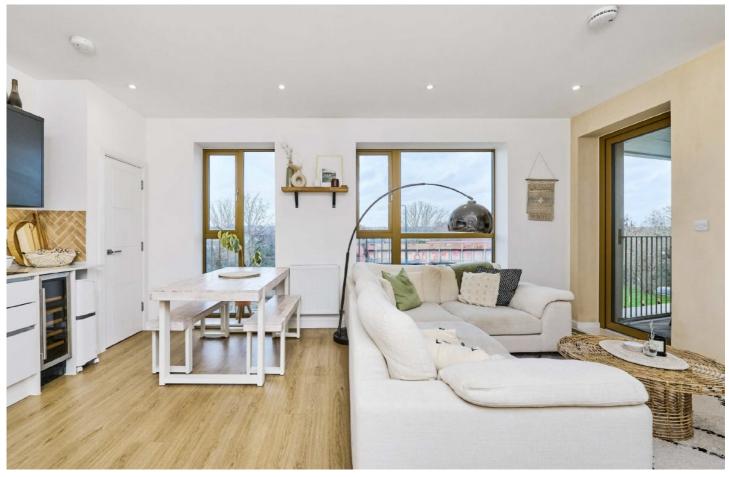

- Stylish Modern Development
   2 Double Bedrooms
   Open Plan Lounge
   Secure Underground Parking
   2 x Balconies & Gardens
   Beautifully Presented

Internally the property is very stylishly presented throughout by the current owner occupiers. Amassing an impressive 769sqft and comprises; Generous open plan kitchen / sitting room, principal double bedroom with fitted wardrobes and french doors leading to a balcony. A very generous second bedroom and finally full tiled family bathroom.

Imperial Court is located within a mile of both Streatham Common and Tooting stations, with bus routes on your doorstep. The development offers great options whether you work locally or in town

Total area (approx.): 71.5 sq. m (769 sq. ft)
Total balcony area (approx.): 5.1 sq. m (55 sq. ft)
Total Patio area (approx.): 6.4 sq. m (69 sq. ft)