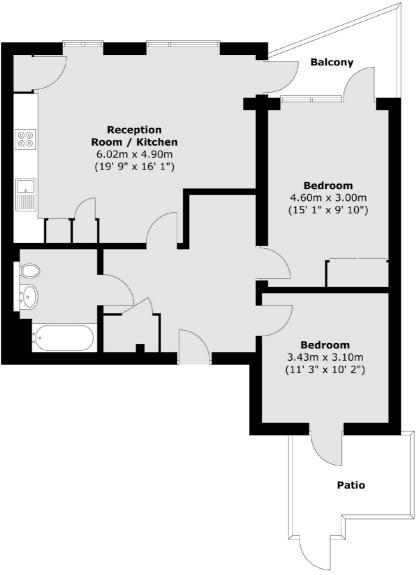

- Stylish Modern Development
   2 Double Bedrooms
   Open Plan Lounge
   Secure Underground Parking
   2 x Balconies & Gardens
   Beautifully Presented

Internally the property is very stylishly presented throughout by the current owner occupiers. Amassing an impressive 769sqft and comprises; Generous open plan kitchen / sitting room, principal double bedroom with fitted wardrobes and french doors leading to a balcony. A very generous second bedroom and finally full tiled family bathroom.

Imperial Court is located within a mile of both Streatham Common and Tooting stations, with bus routes on your doorstep. The development offers great options whether you work locally or in town

Total area (approx.): 71.5 sq. m (769 sq. ft)
Total balcony area (approx.): 5.1 sq. m (55 sq. ft)
Total Patio area (approx.): 6.4 sq. m (69 sq. ft)