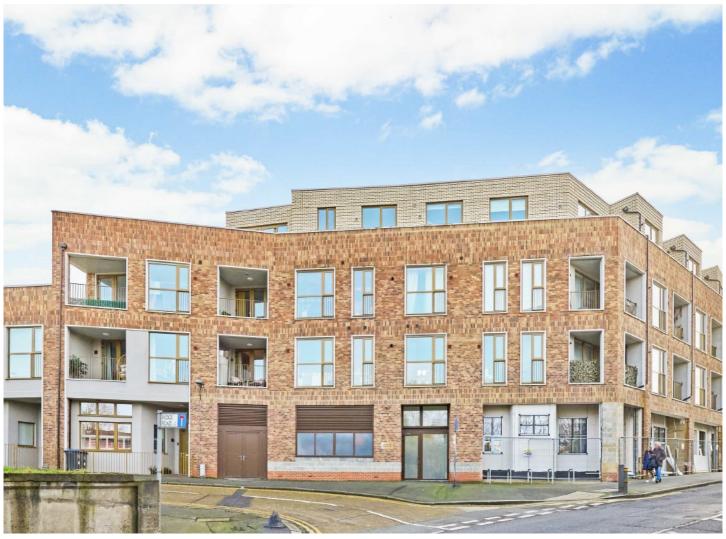

## Streatham Road, CR4

£450,000

Arguably one of the most sought after plots within this stunning modern development. Benefitting from direct access to both front and rear balconies, direct access out to well tended communal gardens and a

Imperial Court is located within a mile of both Streatham Common and Tooting stations, with bus routes on your doorstep. The development offers great options whether you work locally or in town

Total area (approx.): 71.5 sq. m (769 sq. ft)
Total balcony area (approx.): 5.1 sq. m (55 sq. ft)
Total Patio area (approx.): 6.4 sq. m (69 sq. ft)