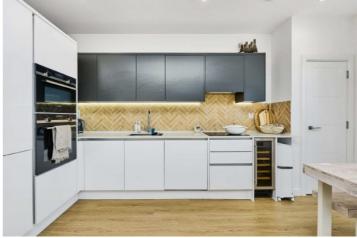

- Stylish Modern Development
   2 Double Bedrooms
   Open Plan Lounge
   Secure Underground Parking
   2 x Balconies & Gardens
   Beautifully Presented

Internally the property is very stylishly presented throughout by the current owner occupiers. Amassing an impressive 769sqft and comprises; Generous open plan kitchen / sitting room, principal double bedroom with fitted wardrobes and french doors leading to a balcony. A very generous second bedroom and finally full tiled family bathroom.