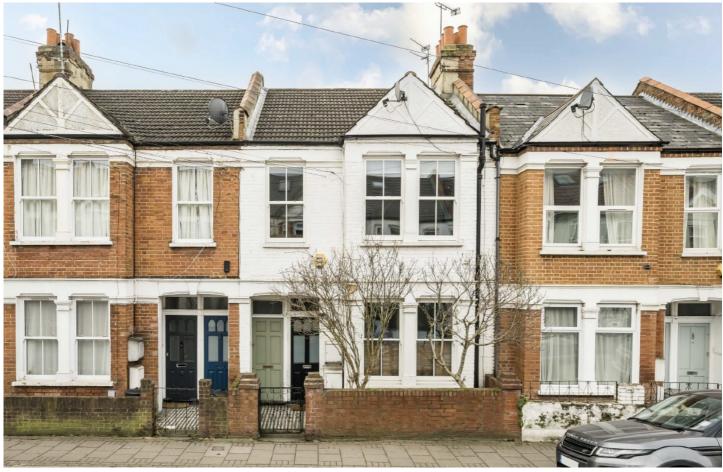

## Totterdown Street, SW17

£600,000

A spacious first floor Victorian maisonette. Comprising of three bedrooms, generous reception room and separate kitchen. The property benefits from having external stairs leading to a private rear garden.

- 900+ Lease
- Three Bedrooms
- Near The Tube

- Victorian Maisonette
- Private Garden
- Chain Free

Totterdown Street Is well placed for access to both Tooting Bec Common and Tooting Broadway Market. There are several 'Outstanding' Ofsted rated schools nearby.