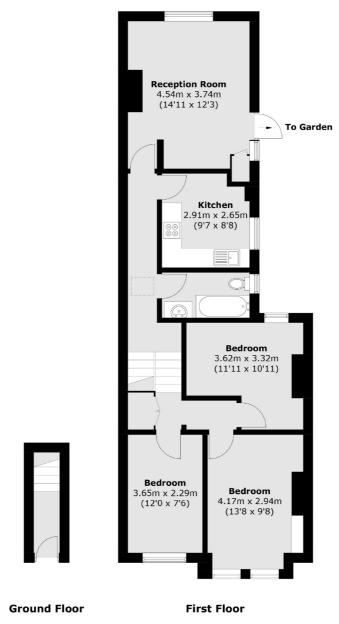

## Totterdown Street, SW17

£600,000

A spacious first floor Victorian maisonette. Comprising of three bedrooms, generous reception room and separate kitchen. The property benefits from having external stairs leading to a private rear garden.

Total area (approx.): 77.1 sq. m (829.9 sq. ft)

Jacksons Tooting 26 Tooting Bec Road London SW17 8BD 020 8767 0522 tooting.sales@jacksonsestateagents.com

Energy Rating: We aim to make our particulars both accurate and reliable. However they are not guaranteed; nor do they form part of an offer or contract. If you require clarification on any points then please contact us, especially if you're traveling some distance to view. Please note that appliances and heating systems have not been tested and therefore no warranties can be given as to their good working order.