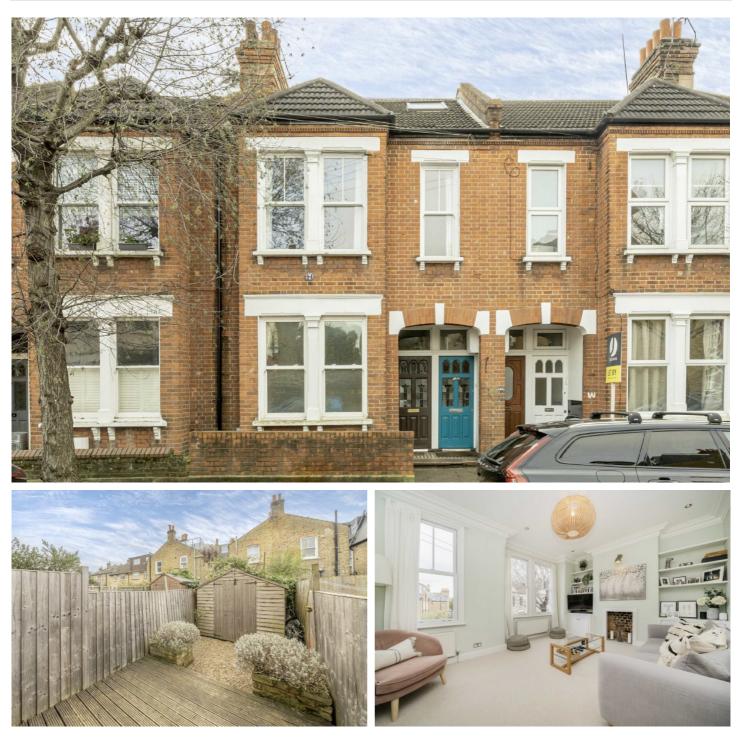

## **Glasford Street**, SW17

A gorgeous 3 double bedroom, 2 bathroom Victorian maisonette that is sold with direct access to both a private garden, roof terrace and a share of freehold.

- Split Level Victorian Maisonette
- Contemporary StylingLarge Kitchen/Diner
- 3 Spacious Bedrooms 2 Stylish Bathrooms
- Garden + Roof Terrace
- Share of Freehold

## £775,000

Internally the property boasts a spacious 1232 Sqft, comprising; A large sitting room with separate eat in kitchen / dining room. Providing direct access to the private south facing garden. A stylish 4 piece family bathroom, double bedroom with fitted wardrobes and stairs leading to the fully extended loft room. Which provides 2 spacious double bedrooms and a wonderful south facing terrace.

Glasford Street is a quiet residential road with great transport links including Tooting Rail and Tooting Broadway Underground station which are within a ten minute walk. Tooting Market, with it's fantastic eating, drinking and shopping options, is nearby, as is Tooting Bec Common.