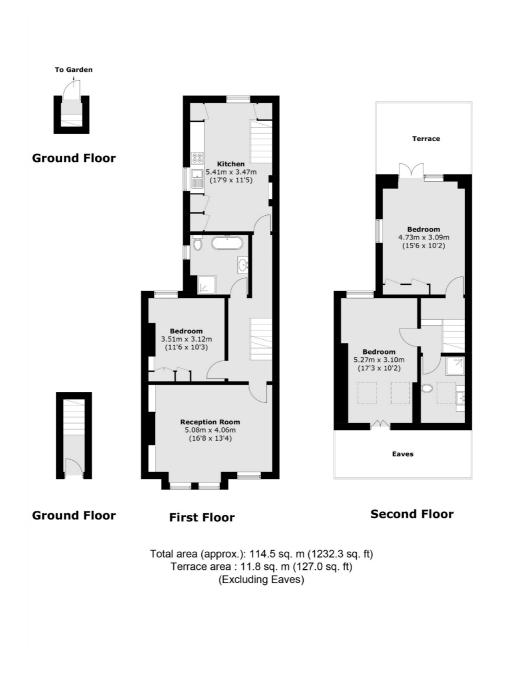

## **Glasford Street**, SW17

A gorgeous 3 double bedroom, 2 bathroom Victorian maisonette that is sold with direct access to both a private garden, roof terrace and a share of freehold.

- Split Level Victorian Maisonette
- Contemporary StylingLarge Kitchen/Diner
- 3 Spacious Bedrooms 2 Stylish Bathrooms
- Garden + Roof Terrace
- Share of Freehold

## £775,000

Internally the property boasts a spacious 1232 Sqft, comprising; A large sitting room with separate eat in kitchen / dining room. Providing direct access to the private south facing garden. A stylish 4 piece family bathroom, double bedroom with fitted wardrobes and stairs leading to the fully extended loft room. Which provides 2 spacious double bedrooms and a wonderful south facing terrace.