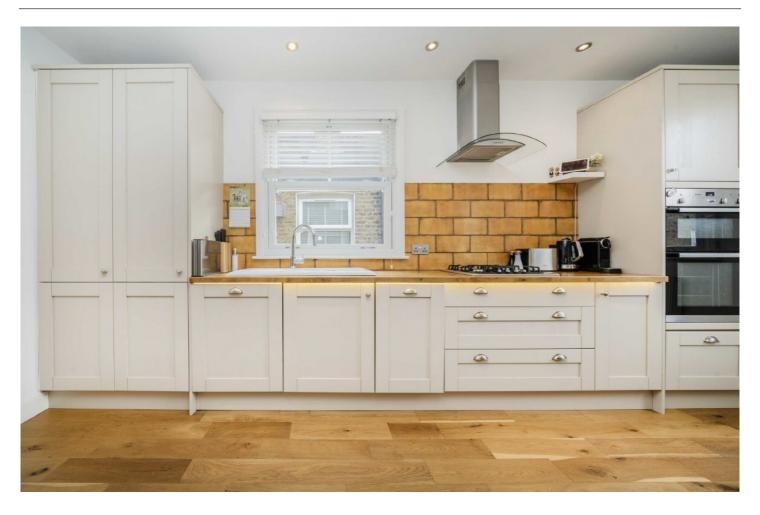

## £775,000

Internally the property boasts a spacious 1232 Sqft, comprising; A large sitting room with separate eat in kitchen / dining room. Providing direct access to the private south facing garden. A stylish 4 piece family bathroom, double bedroom with fitted wardrobes and stairs leading to the fully extended loft room. Which provides 2 spacious double bedrooms and a wonderful south facing terrace.