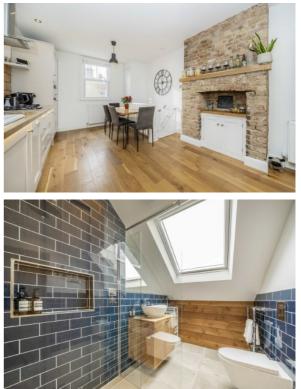

## £775,000

Internally the property boasts a spacious 1232 Sqft, comprising; A large sitting room with separate eat in kitchen / dining room. Providing direct access to the private south facing garden. A stylish 4 piece family bathroom, double bedroom with fitted wardrobes and stairs leading to the fully extended loft room. Which provides 2 spacious double bedrooms and a wonderful south facing terrace.