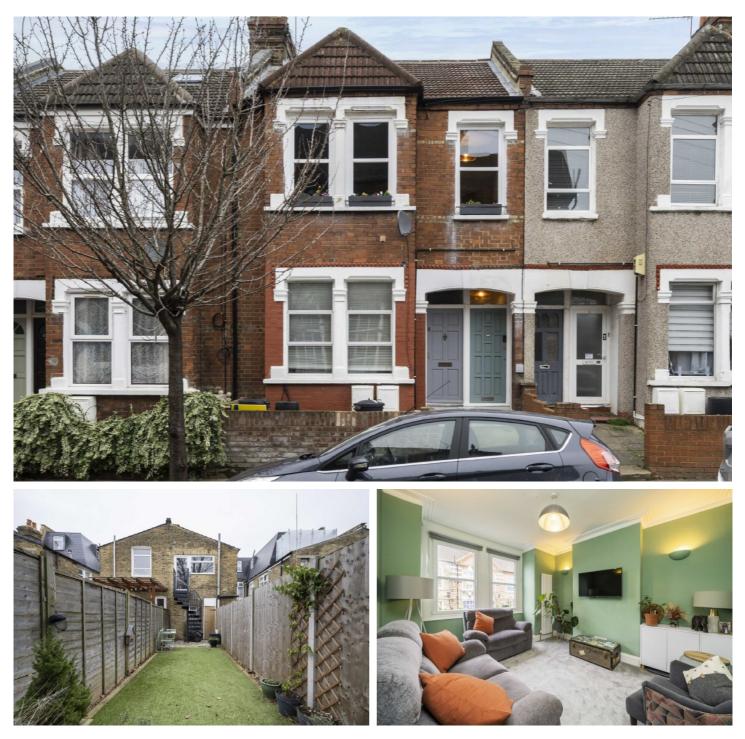

## Sellincourt Road, SW17

A spacious first floor Victorian maisonette that is stylishly presented throughout. Comprising 3 bedrooms, reception room, generous kitchen with stairs leading to a private rear garden.

£575,000

The internal layout comprises a generous lounge, two large double bedrooms with the third bedroom lending itself as an excellent home office or nursery. A well appointed family bathroom and finally a charming contemporary kitchen providing access to the landscaped rear garden.

Sellincourt Road is a sought after location due to its close proximity of Tooting Broadway tube station, an array of local bars, restaurants and shopping available. As well as the vibrant Tooting Broadway market.