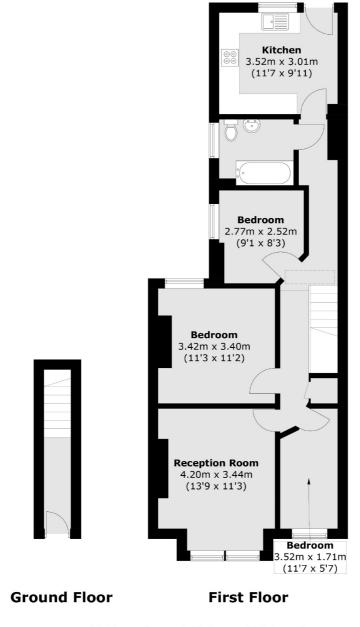

## Sellincourt Road, SW17

A spacious first floor Victorian maisonette that is stylishly presented throughout. Comprising 3 bedrooms, reception room, generous kitchen with stairs leading to a private rear garden.

£575,000

The internal layout comprises a generous lounge, two large double bedrooms with the third bedroom lending itself as an excellent home office or nursery. A well appointed family bathroom and finally a charming contemporary kitchen providing access to the landscaped rear garden.

LOCAL ACROSS SOUTH LONDON

Total area (approx.): 71.6 sq. m (770.6 sq. ft)

Jacksons Tooting 26 Tooting Bec Road London SW17 8BD 020 8767 0522 tooting.sales@jacksonsestateagents.com

Energy Rating: We aim to make our particulars both accurate and reliable. However they are not guaranteed; nor do they form part of an offer or contract. If you require clarification on any points then please contact us, especially if you're traveling some distance to view. Please note that appliances and heating systems have not been tested and therefore no warranties can be given as to their good working order.