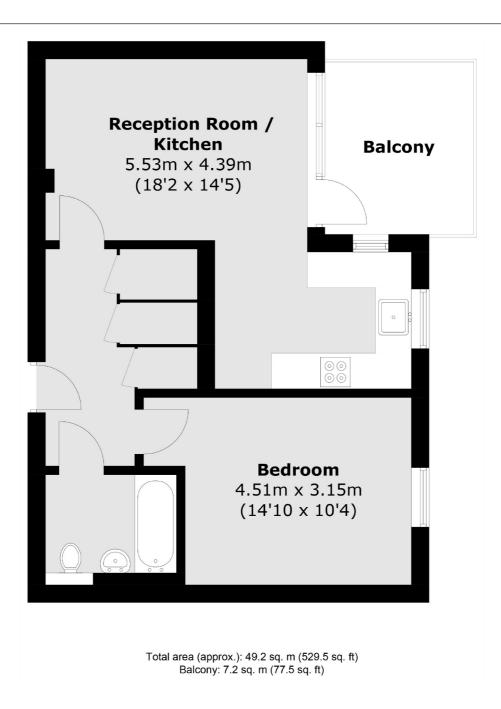

- Modern Development Secure Parking
- 1 Double Bedroom
- Large Open Plan Lounge
  Private Balcony
  Sought After Location

Internally the property comprises a generous open plan lounge / dining room leading into a well pointed but removed kitchen. Providing an excellent social space with direct access onto a private balcony. There is a spacious double bedroom and finally ample integrated cupboard / storage space.