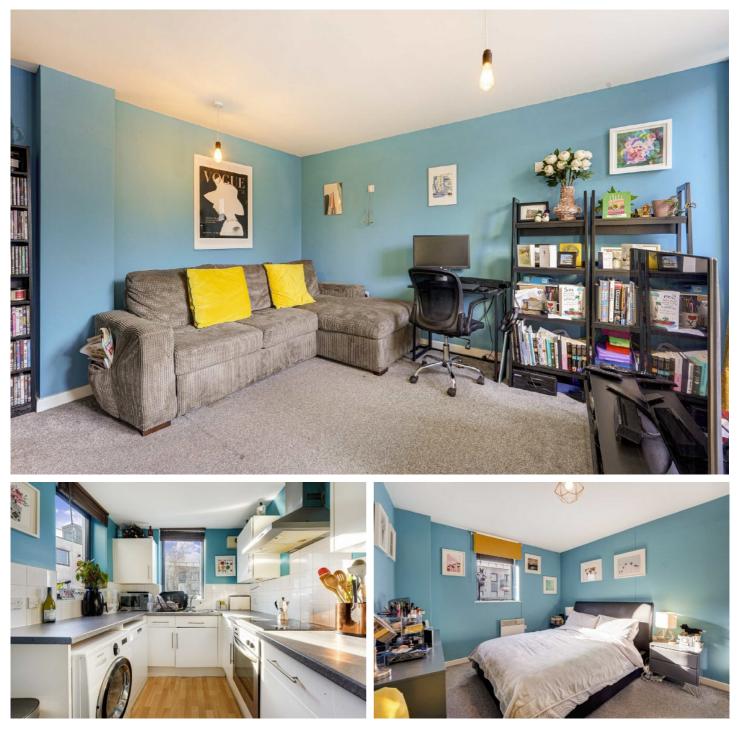

## Mitcham Road, SW17

£375,000

A charming 1 double bedroom modern apartment located in Hurley Court, conveniently positioned on Amen Corner. Located on the second floor and with secure residents parking.

- Modern Development Secure Parking
- 1 Double Bedroom
- Large Open Plan Lounge
  Private Balcony
  Sought After Location

Internally the property comprises a generous open plan lounge / dining room leading into a well pointed but removed kitchen. Providing an excellent social space with direct access onto a private balcony. There is a spacious double bedroom and finally ample integrated cupboard / storage space.