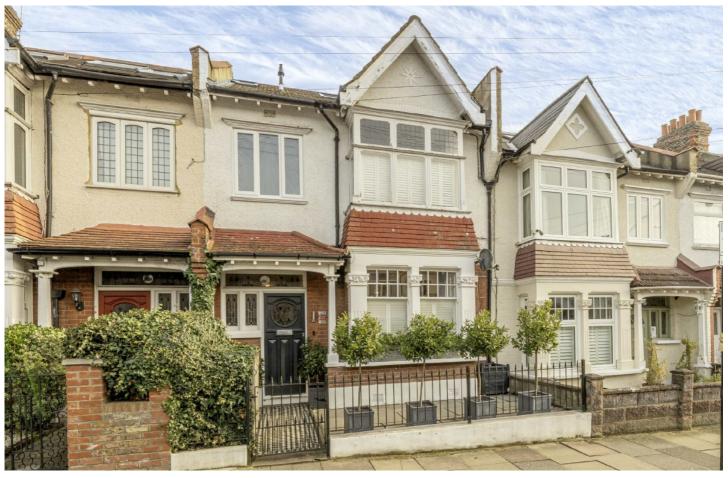

## Fircroft Road, SW17

£1,250,000

A fully extended four bedroom house on a popular residential road near Tooting Bec Station.

- Four Bedrooms
- Two Bathrooms & WC
- Fully Extended

- Stylishly PresentedUtility RoomTooting Bec Station

Fircroft Road runs between Glenburnie Road and Upper Tooting Road and is one of the most popular roads in Tooting. The property is ideally situated for Wandsworth Common mainline station and Tooting Bec Underground station. The green open spaces of both Wandsworth Common and Tooting Bec Common are easily accessible as is the shops, bars and restaurants that both of these areas have to offer.