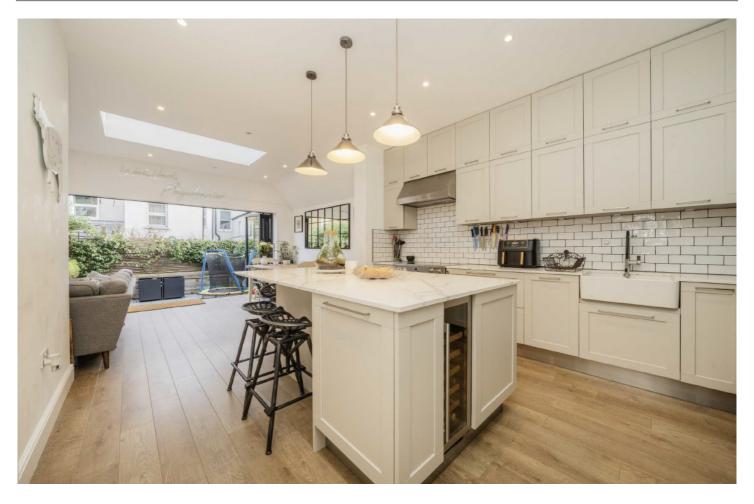

## Fircroft Road, SW17

£1,250,000

A fully extended four bedroom house on a popular residential road near Tooting Bec Station.

- Four Bedrooms
- Two Bathrooms & WC
- Fully Extended

- Stylishly PresentedUtility RoomTooting Bec Station