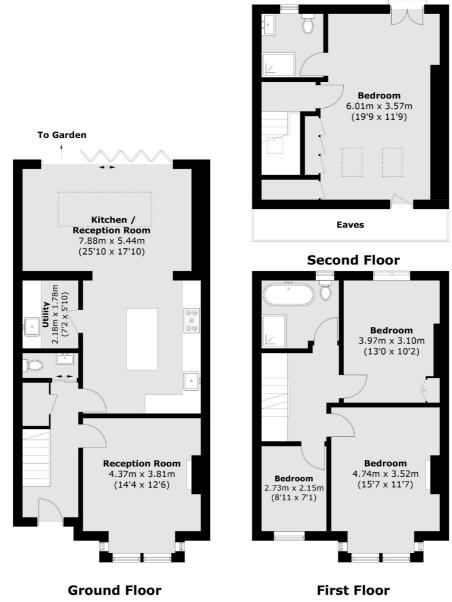

Total area (approx.): 150.5 sq. m (1,619.9 sq. ft) (Excluding Eaves)

Jacksons Tooting 26 Tooting Bec Road London SW17 8BD 020 8767 0522 tooting.sales@jacksonsestateagents.com

Energy Rating: We aim to make our particulars both accurate and reliable. However they are not guaranteed; nor do they form part of an offer or contract. If you require clarification on any points then please contact us, especially if you're traveling some distance to view. Please note that appliances and heating systems have not been tested and therefore no warranties can be given as to their good working order.