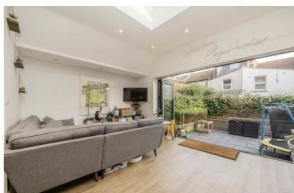

## Fircroft Road, SW17

£1,250,000

A fully extended four bedroom house on a popular residential road near Tooting Bec Station.

- Four Bedrooms
- Two Bathrooms & WC
- Fully Extended

- Stylishly PresentedUtility RoomTooting Bec Station

Fircroft Road runs between Glenburnie Road and Upper Tooting Road and is one of the most popular roads in Tooting. The property is ideally situated for Wandsworth Common mainline station and Tooting Bec Underground station. The green open spaces of both Wandsworth Common and Tooting Bec Common are easily accessible as is the shops, bars and restaurants that both of these areas have to offer.