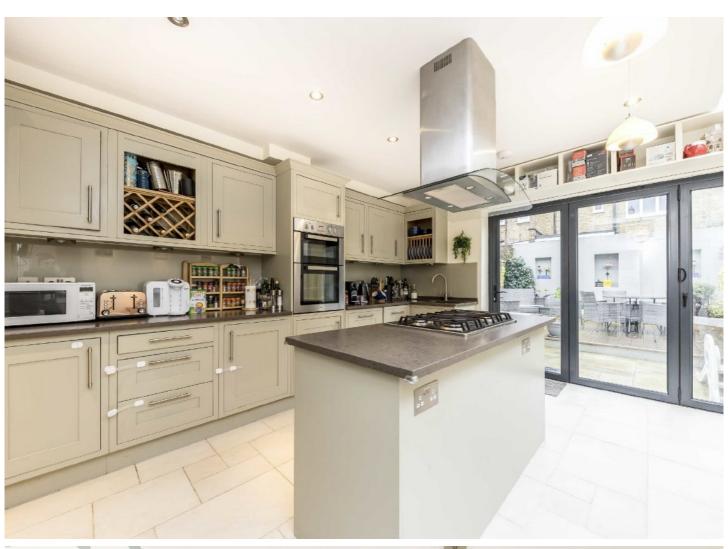

- Double ReceptionExtended Kitchen/Diner
- Utility Room + WC

This house has been extended on both the ground and second floors to amass a generous 1490sqft / 138sqm.

The internal layout comprises on the ground floor, a spacious double reception room, utility room with WC and finally an extended kitchen/diner being the hub of this family home. Bi-folding doors lead out to the south-west-facing family garden. Returning inside to the first floor, you will find three double bedrooms with a family bathroom. The principal bedroom to include an en-suite and a bank of bespoke fitted wardrobes. Finally the second floor hosts a further large double bedroom with en-suite bathroom and fitted wardrobes.