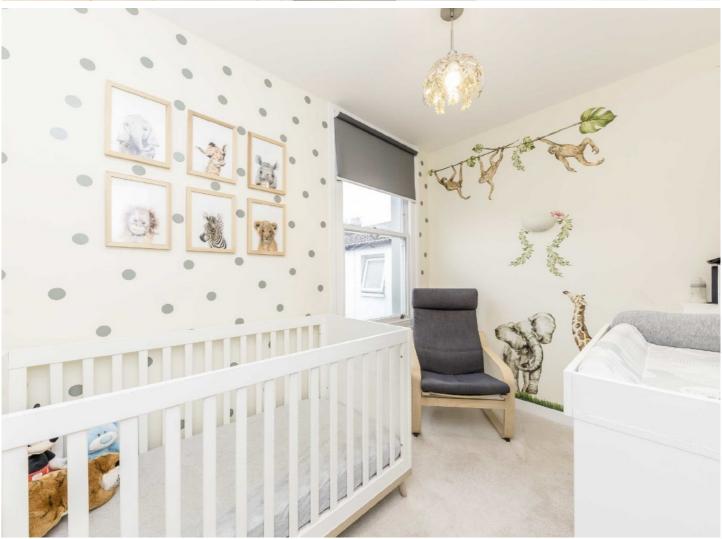

- Double ReceptionExtended Kitchen/Diner
- Utility Room + WC

This house has been extended on both the ground and second floors to amass a generous 1490sqft / 138sqm.

The internal layout comprises on the ground floor, a spacious double reception room, utility room with WC and finally an extended kitchen/diner being the hub of this family home. Bi-folding doors lead out to the south-west-facing family garden. Returning inside to the first floor, you will find three double bedrooms with a family bathroom. The principal bedroom to include an en-suite and a bank of bespoke fitted wardrobes. Finally the second floor hosts a further large double bedroom with en-suite bathroom and fitted wardrobes.