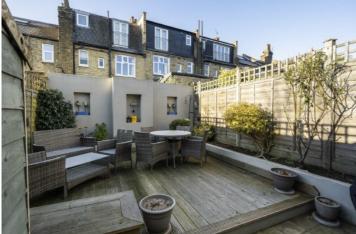

- Double ReceptionExtended Kitchen/Diner
- Utility Room + WC

This house has been extended on both the ground and second floors to amass a generous 1490sqft / 138sqm.

The internal layout comprises on the ground floor, a spacious double reception room, utility room with WC and finally an extended kitchen/diner being the hub of this family home. Bi-folding doors lead out to the south-west-facing family garden. Returning inside to the first floor, you will find three double bedrooms with a family bathroom. The principal bedroom to include an en-suite and a bank of bespoke fitted wardrobes. Finally the second floor hosts a further large double bedroom with en-suite bathroom and fitted wardrobes.