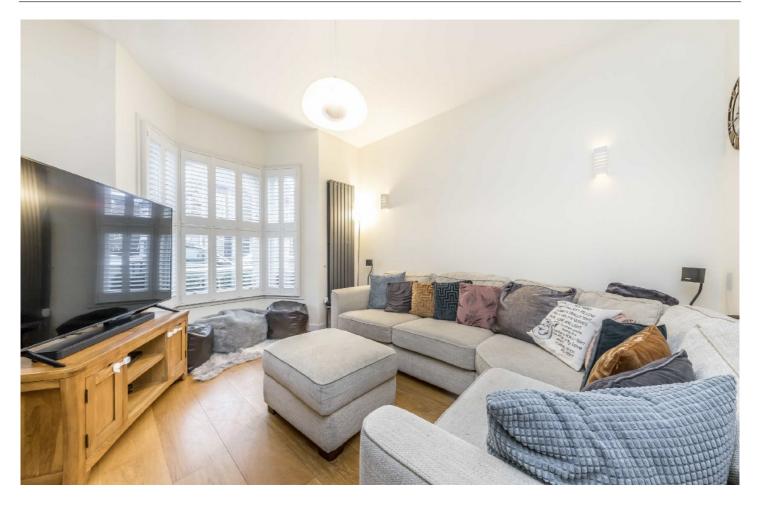

- Double ReceptionExtended Kitchen/Diner
- Utility Room + WC

This house has been extended on both the ground and second floors to amass a generous 1490sqft / 138sqm.

The internal layout comprises on the ground floor, a spacious double reception room, utility room with WC and finally an extended kitchen/diner being the hub of this family home. Bi-folding doors lead out to the south-west-facing family garden. Returning inside to the first floor, you will find three double bedrooms with a family bathroom. The principal bedroom to include an en-suite and a bank of bespoke fitted wardrobes. Finally the second floor hosts a further large double bedroom with en-suite bathroom and fitted wardrobes.