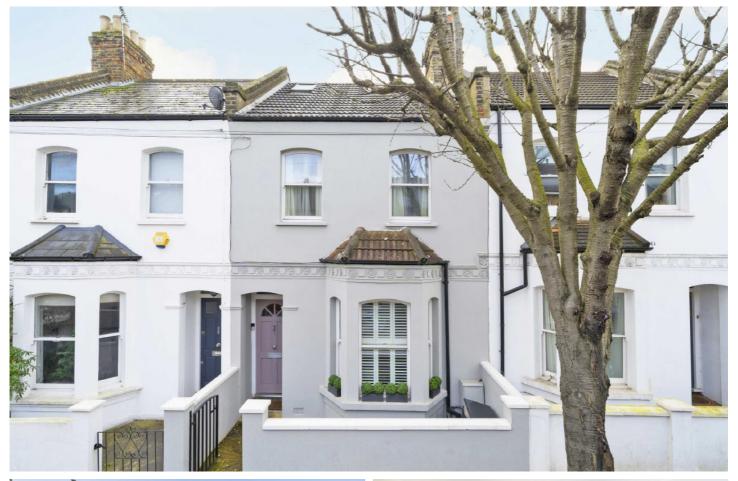

## Noyna Road, SW17

£1,100,000

A gorgeous 4 double bedroom, 3 bathroom Victorian terrace house located on Noyna Road, one of Tooting Bec's most sought after roads.

- Victorian Terrace House
- Four Double Bedrooms
- 3 Bathrooms

Noyna Road runs between Glenburnie Road and Upper Tooting Road and is one of the most popular roads in Tooting. The property is ideally situated for Tooting Bec underground station and Wandsworth Common mainline station.