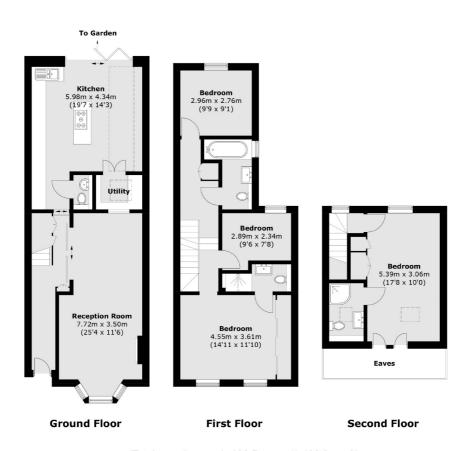

- Double ReceptionExtended Kitchen/Diner
- Utility Room + WC

This house has been extended on both the ground and second floors to amass a generous 1490sqft / 138sqm.

The internal layout comprises on the ground floor, a spacious double reception room, utility room with WC and finally an extended kitchen/diner being the hub of this family home. Bi-folding doors lead out to the south-west-facing family garden. Returning inside to the first floor, you will find three double bedrooms with a family bathroom. The principal bedroom to include an en-suite and a bank of bespoke fitted wardrobes. Finally the second floor hosts a further large double bedroom with en-suite bathroom and fitted wardrobes.

Total area (approx.): 138.5 sq. m (1,490.8 sq. ft) (Excluding Eaves)

Jacksons Tooting 26 Tooting Bec Road London SW17 8BD 020 8767 0522 tooting.sales@jacksonsestateagents.com

Energy Rating: We aim to make our particulars both accurate and reliable. However they are not guaranteed; nor do they form part of an offer or contract. If you require clarification on any points then please contact us, especially if you're traveling some distance to view. Please note that appliances and heating systems have not been tested and therefore no warranties can be given as to their good working order.