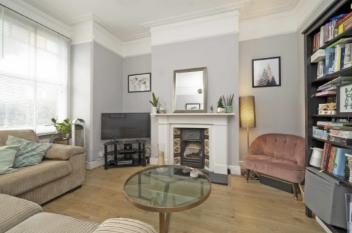

- Victorian Garden Maisonette
- Two Large Bedrooms
  Spacious Lounge
  Private Rear Garden
  Share Of Freehold
- Generous Kitchen / Diner

Sold with the added benefit of the share of freehold, the property is rich in period features and internally amassing 832 sqft, comprising; A generous lounge with original period fireplace, a modern kitchen / diner with french doors opening out to the private rear garden. There are two well proportioned double bedrooms and finally a stylish, fully tiled family bathroom.