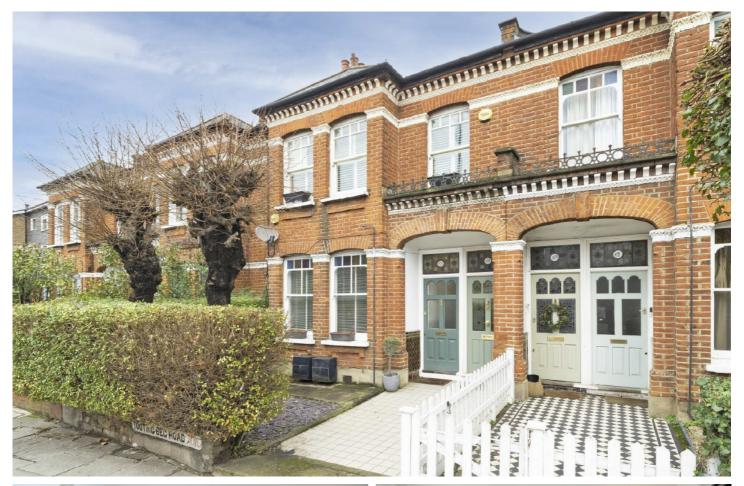

## Tooting Bec Road, SW17

£675,000

\*\* Offers in Excess of £675,000\*\* Located within moments of both Tooting Bec tube and Tooting Bec Common. You will find this stunning two double bedroom ground floor Victorian garden maisonette that is

- Victorian Garden Maisonette
- Two Large Bedrooms
  Spacious Lounge
  Private Rear Garden
  Share Of Freehold
- Generous Kitchen / Diner

Sold with the added benefit of the share of freehold, the property is rich in period features and internally amassing 832 sqft, comprising; A generous lounge with original period fireplace, a modern kitchen / diner with french doors opening out to the private rear garden. There are two well proportioned double bedrooms and finally a stylish, fully tiled family bathroom.