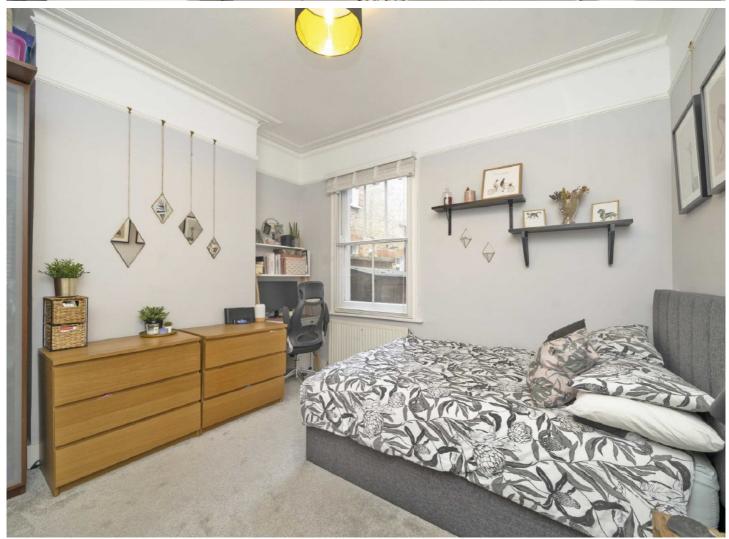

- Victorian Garden Maisonette
- Two Large Bedrooms
  Spacious Lounge
  Private Rear Garden
  Share Of Freehold
- Generous Kitchen / Diner

Sold with the added benefit of the share of freehold, the property is rich in period features and internally amassing 832 sqft, comprising; A generous lounge with original period fireplace, a modern kitchen / diner with french doors opening out to the private rear garden. There are two well proportioned double bedrooms and finally a stylish, fully tiled family bathroom.