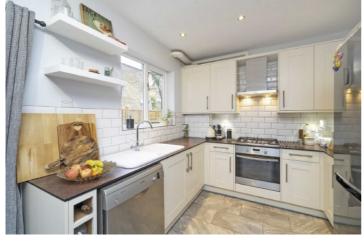

- Victorian Garden Maisonette
- Two Large Bedrooms
  Spacious Lounge
  Private Rear Garden
  Share Of Freehold
- Generous Kitchen / Diner

Sold with the added benefit of the share of freehold, the property is rich in period features and internally amassing 832 sqft, comprising; A generous lounge with original period fireplace, a modern kitchen / diner with french doors opening out to the private rear garden. There are two well proportioned double bedrooms and finally a stylish, fully tiled family bathroom.