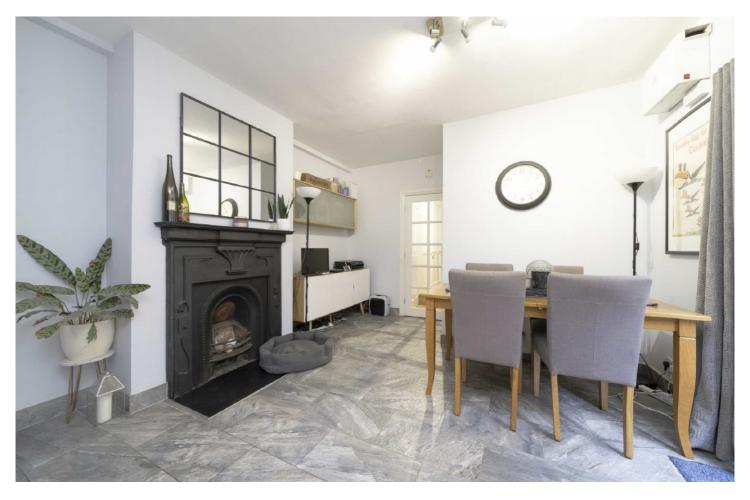

- Victorian Garden Maisonette
- Two Large Bedrooms
  Spacious Lounge
  Private Rear Garden
  Share Of Freehold
- Generous Kitchen / Diner

Sold with the added benefit of the share of freehold, the property is rich in period features and internally amassing 832 sqft, comprising; A generous lounge with original period fireplace, a modern kitchen / diner with french doors opening out to the private rear garden. There are two well proportioned double bedrooms and finally a stylish, fully tiled family bathroom.