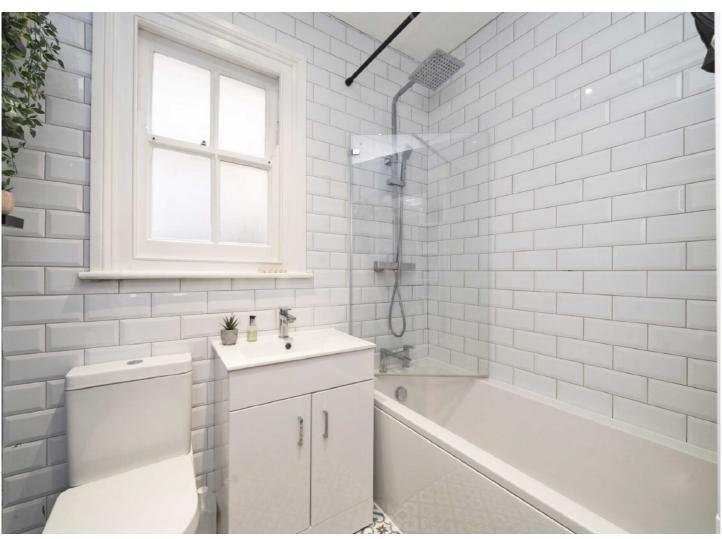

- Victorian Garden Maisonette
- Two Large Bedrooms
  Spacious Lounge
  Private Rear Garden
  Share Of Freehold
- Generous Kitchen / Diner

Sold with the added benefit of the share of freehold, the property is rich in period features and internally amassing 832 sqft, comprising; A generous lounge with original period fireplace, a modern kitchen / diner with french doors opening out to the private rear garden. There are two well proportioned double bedrooms and finally a stylish, fully tiled family bathroom.