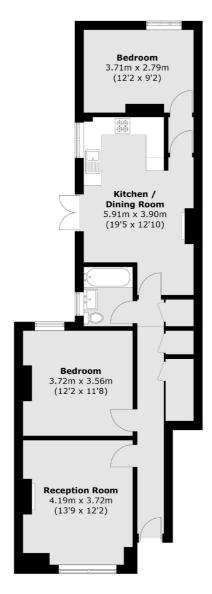

- Victorian Garden Maisonette
- Two Large Bedrooms
  Spacious Lounge
  Private Rear Garden
  Share Of Freehold
- Generous Kitchen / Diner

Sold with the added benefit of the share of freehold, the property is rich in period features and internally amassing 832 sqft, comprising; A generous lounge with original period fireplace, a modern kitchen / diner with french doors opening out to the private rear garden. There are two well proportioned double bedrooms and finally a stylish, fully tiled family bathroom.

Benefiting from the local amenities, shops, bars, cafés, restaurants that Tooting and Balham offer.

**Ground Floor** 

Total area (approx.): 77.3 sq. m (832.0 sq. ft)

Jacksons Tooting 26 Tooting Bec Road London SW17 8BD 020 8767 0522 tooting.sales@jacksonsestateagents.com