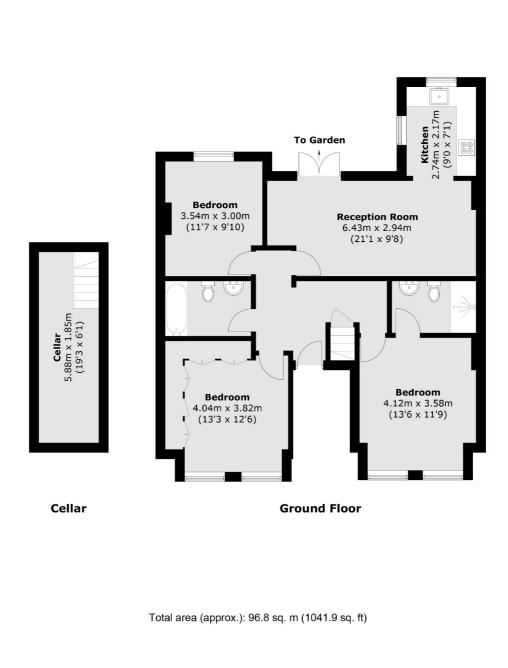

## Foulser Road, SW17

£800,000

A three bedroom, double fronted, ground floor Victorian conversion finished to a spectacular standard throughout the property. This property further benefits from potential to extend out the back and a large private

- Victorian Conversion •
- Three Double Bedrooms Private Garden Tooting Bec Ground Floor Flat •
- Private Garden
- Potential To Extend

Foulser Road is a in a prime Tooting Bec location close to Tooting Bec Underground station and Tooting Bec Common.