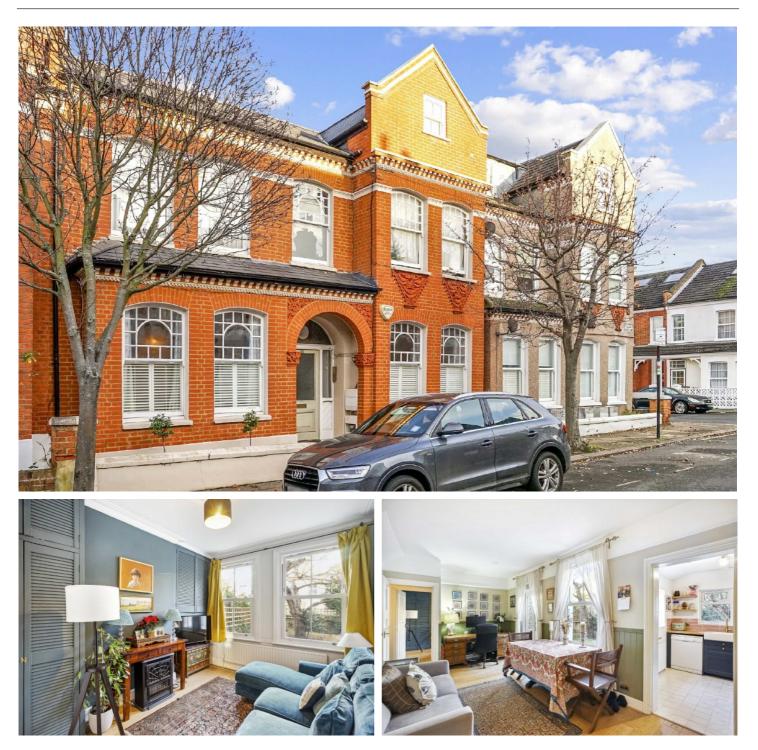

## Foulser Road, SW17

£800,000

A three bedroom, double fronted, ground floor Victorian conversion finished to a spectacular standard throughout the property. This property further benefits from potential to extend out the back and a large private

- Victorian Conversion •
- Three Double Bedrooms Private Garden Tooting Bec Ground Floor Flat •
- Private Garden
- Potential To Extend

Foulser Road is a in a prime Tooting Bec location close to Tooting Bec Underground station and Tooting Bec Common.