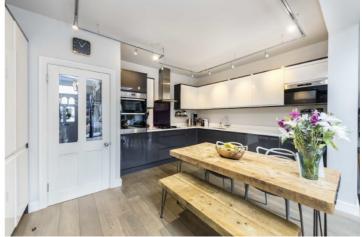

Accommodation comprises: entrance hall with downstairs W/C, beautifully presented reception room, recently refitted kitchen open plan to the dining area and second reception room, offering a wonderful entertaining space with bi-folding doors opening onto a southerly facing rear garden. On the first floor there are two double bedrooms, the master bedroom benefiting from built-in wardrobes, and a modern family bathroom