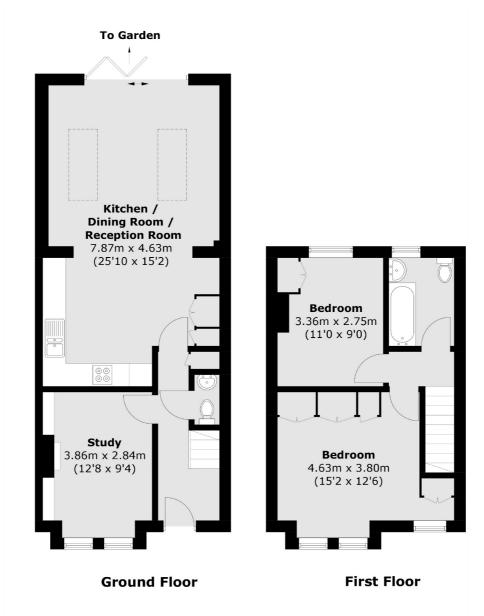

Accommodation comprises: entrance hall with downstairs W/C, beautifully presented reception room, recently refitted kitchen open plan to the dining area and second reception room, offering a wonderful entertaining space with bi-folding doors opening onto a southerly facing rear garden. On the first floor there are two double bedrooms, the master bedroom benefiting from built-in wardrobes, and a modern family bathroom

- Victorian Terraced House
- Two Double Bedrooms
- Large Private Garden
- Newly Refurbished
- Downstairs W/C
- Potential To Extend STP

Total area (approx.): 85.4 sq. m (919.2 sq. ft)

Jacksons Tooting 26 Tooting Bec Road London SW17 8BD 020 8767 0522 tooting.sales@jacksonsestateagents.com